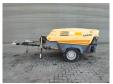

## Atlas-Copco XAS 97

## **Beschrijving**

Atlas Copco XAS 97.

Year: 2012. Hours: 1697. Weight: 1060 kg. CE machine. Max presure: 7 Bar. 2750 RPM.

36 KW / 48 HP. Deutz TCD 2011 L03 engine.

Tyres: 165R13 70%.

ID NR: 156.

The General Terms and Conditions of Heinhuis are applicable to all adverts, offers and quotations by Heinhuis, all agreements entered into by Heinhuis and the negotiations preceding them. By any form of response you accept the applicability of the General Terms and Conditions of Heinhuis and you declare that you have taken note of these General Terms and Conditions. Our prices are export netto prices.