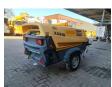

## Atlas-Copco XAS 97

## **Beschrijving**

Atlas Copco XAS 97.

Year: 2012. Hours: 1697. Weight: 1060 kg. CE machine. Max presure: 7 Bar. 2750 RPM.

36 KW / 48 HP. Deutz TCD 2011 L03 engine.

Tyres: 165R13 70%.

ID NR: 156.

The General Terms and Conditions of Heinhuis are applicable to all adverts, offers and quotations by Heinhuis, all agreements entered into by Heinhuis and the negotiations preceding them. By any form of response you accept the applicability of the General Terms and Conditions of Heinhuis and you declare that you have taken note of these General Terms and Conditions. Our prices are export netto prices.