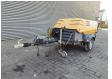

## Atlas-Copco XAS 97

## **Beschrijving**

Atlas Copco XAS 97.

Year: 2012. Hours: 1697. Weight: 1060 kg. CE machine. Max presure: 7 Bar. 2750 RPM.

36 KW / 48 HP. Deutz TCD 2011 L03 engine.

Tyres: 165R13 70%.

ID NR: 156.

The General Terms and Conditions of Heinhuis are applicable to all adverts, offers and quotations by Heinhuis, all agreements entered into by Heinhuis and the negotiations preceding them. By any form of response you accept the applicability of the General Terms and Conditions of Heinhuis and you declare that you have taken note of these General Terms and Conditions. Our prices are export netto prices.