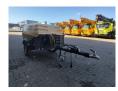

## Atlas-Copco XAS 97

## **Beschrijving**

Atlas Copco XAS 97.

Year: 2012. Hours: 1697. Weight: 1060 kg. CE machine. Max presure: 7 Bar. 2750 RPM.

36 KW / 48 HP. Deutz TCD 2011 L03 engine.

Tyres: 165R13 70%.

ID NR: 156.

The General Terms and Conditions of Heinhuis are applicable to all adverts, offers and quotations by Heinhuis, all agreements entered into by Heinhuis and the negotiations preceding them. By any form of response you accept the applicability of the General Terms and Conditions of Heinhuis and you declare that you have taken note of these General Terms and Conditions. Our prices are export netto prices.