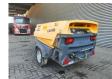

## Atlas-Copco XAS 97

## **Beschrijving**

Atlas Copco XAS 97.

Year: 2012. Hours: 1697. Weight: 1060 kg. CE machine. Max presure: 7 Bar. 2750 RPM.

36 KW / 48 HP. Deutz TCD 2011 L03 engine.

Tyres: 165R13 70%.

ID NR: 156.

The General Terms and Conditions of Heinhuis are applicable to all adverts, offers and quotations by Heinhuis, all agreements entered into by Heinhuis and the negotiations preceding them. By any form of response you accept the applicability of the General Terms and Conditions of Heinhuis and you declare that you have taken note of these General Terms and Conditions. Our prices are export netto prices.