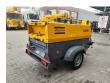

## Atlas-Copco XAS 97

## Beschrijving

Atlas Copco XAS 97.

Year: 2013. Hours: 1955. Weight: 1060 kg. CE machine. Max presure: 7 Bar. 2750 RPM. 36 KW / 48 HP.

Deutz TCD 2011 L03 engine.

Tyres: 165R13 70%.

ID NR: 155.

The General Terms and Conditions of Heinhuis are applicable to all adverts, offers and quotations by Heinhuis, all agreements entered into by Heinhuis and the negotiations preceding them. By any form of response you accept the applicability of the General Terms and Conditions of Heinhuis and you declare that you have taken note of these General Terms and Conditions. Our prices are export netto prices.