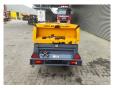

## Atlas-Copco XAS 97

## Beschrijving

Atlas Copco XAS 97.

Year: 2013. Hours: 1955. Weight: 1060 kg. CE machine. Max presure: 7 Bar. 2750 RPM. 36 KW / 48 HP.

Deutz TCD 2011 L03 engine.

Tyres: 165R13 70%.

ID NR: 155.

The General Terms and Conditions of Heinhuis are applicable to all adverts, offers and quotations by Heinhuis, all agreements entered into by Heinhuis and the negotiations preceding them. By any form of response you accept the applicability of the General Terms and Conditions of Heinhuis and you declare that you have taken note of these General Terms and Conditions. Our prices are export netto prices.