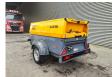

## Atlas-Copco XAS 97

## Beschrijving

Atlas Copco XAS 97.

Year: 2013. Hours: 1955. Weight: 1060 kg. CE machine. Max presure: 7 Bar. 2750 RPM. 36 KW / 48 HP.

Deutz TCD 2011 L03 engine.

Tyres: 165R13 70%.

ID NR: 155.

The General Terms and Conditions of Heinhuis are applicable to all adverts, offers and quotations by Heinhuis, all agreements entered into by Heinhuis and the negotiations preceding them. By any form of response you accept the applicability of the General Terms and Conditions of Heinhuis and you declare that you have taken note of these General Terms and Conditions. Our prices are export netto prices.