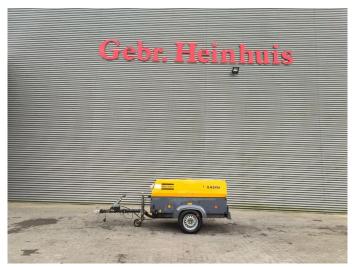

## Atlas-Copco XAS 97

## Beschrijving

Atlas Copco XAS 97.

Year: 2013. Hours: 1955. Weight: 1060 kg. CE machine. Max presure: 7 Bar. 2750 RPM. 36 KW / 48 HP.

Deutz TCD 2011 L03 engine.

Tyres: 165R13 70%.

ID NR: 155.

The General Terms and Conditions of Heinhuis are applicable to all adverts, offers and quotations by Heinhuis, all agreements entered into by Heinhuis and the negotiations preceding them. By any form of response you accept the applicability of the General Terms and Conditions of Heinhuis and you declare that you have taken note of these General Terms and Conditions. Our prices are export netto prices.