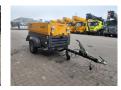

## Atlas-Copco XAS 97

## Beschrijving

Atlas Copco XAS 97.

Year: 2013. Hours: 1955. Weight: 1060 kg. CE machine. Max presure: 7 Bar. 2750 RPM. 36 KW / 48 HP.

Deutz TCD 2011 L03 engine.

Tyres: 165R13 70%.

ID NR: 155.

The General Terms and Conditions of Heinhuis are applicable to all adverts, offers and quotations by Heinhuis, all agreements entered into by Heinhuis and the negotiations preceding them. By any form of response you accept the applicability of the General Terms and Conditions of Heinhuis and you declare that you have taken note of these General Terms and Conditions. Our prices are export netto prices.