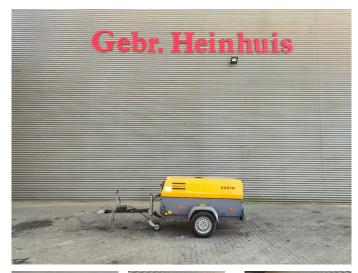

# Atlas-Copco XAS 67

### Beschrijving

Atlas Copco XAS 67.

Year: 2013. Hours: 774. Weight: 1060 kg. CE machine. Max presure: 7 Bar. 2400 RPM. 32.5 KW / 44 HP. Deutz D 2011 L03 engine. Tyres: 165R13 70%.

3 Pieces available.

ID NR: 312.