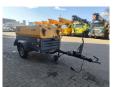

# Atlas-Copco XAS 67

### Beschrijving

Atlas Copco XAS 67.

Year: 2013. Hours: 774. Weight: 1060 kg. CE machine. Max presure: 7 Bar. 2400 RPM. 32.5 KW / 44 HP. Deutz D 2011 L03 engine. Tyres: 165R13 70%.

3 Pieces available.

ID NR: 312.