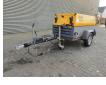

# Atlas-Copco XAS 67

### Beschrijving

Atlas Copco XAS 67.

Year: 2013. Hours: 774. Weight: 1060 kg. CE machine. Max presure: 7 Bar. 2400 RPM. 32.5 KW / 44 HP. Deutz D 2011 L03 engine. Tyres: 165R13 70%.

3 Pieces available.

ID NR: 312.