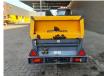

# Atlas-Copco XAS 67

### Beschrijving

Atlas Copco XAS 67.

Year: 2013. Hours: 774. Weight: 1060 kg. CE machine. Max presure: 7 Bar. 2400 RPM. 32.5 KW / 44 HP. Deutz D 2011 L03 engine. Tyres: 165R13 70%.

3 Pieces available.

ID NR: 312.