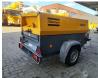

# Atlas-Copco XAS 67

### Beschrijving

Atlas Copco XAS 67.

Year: 2013. Hours: 774. Weight: 1060 kg. CE machine. Max presure: 7 Bar. 2400 RPM. 32.5 KW / 44 HP. Deutz D 2011 L03 engine. Tyres: 165R13 70%.

3 Pieces available.

ID NR: 312.