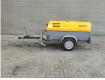

# Atlas-Copco XAS 67

### Beschrijving

Atlas Copco XAS 67.

Year: 2013. Hours: 774. Weight: 1060 kg. CE machine. Max presure: 7 Bar. 2400 RPM. 32.5 KW / 44 HP. Deutz D 2011 L03 engine. Tyres: 165R13 70%.

3 Pieces available.

ID NR: 312.