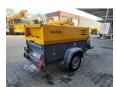

## Atlas-Copco XAS 67

## **Beschrijving**

Atlas Copco XAS 67.

Year: 2013. Hours: 109. Weight: 1060 kg. CE machine. Max presure: 7 Bar. 2400 RPM. 32.5 KW / 44 HP.

Deutz D 2011 L03 engine. Tyres: 155/80R13 70%.

3 Pieces available.