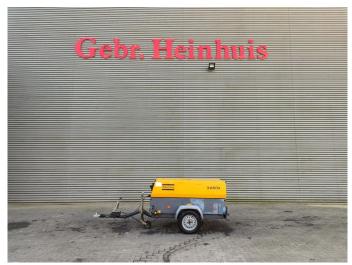

## Atlas-Copco XAS 67

## **Beschrijving**

Atlas Copco XAS 67.

Year: 2013. Hours: 109. Weight: 1060 kg. CE machine. Max presure: 7 Bar. 2400 RPM. 32.5 KW / 44 HP.

Deutz D 2011 L03 engine. Tyres: 155/80R13 70%.

3 Pieces available.