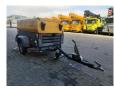

## Atlas-Copco XAS 67

## **Beschrijving**

Atlas Copco XAS 67.

Year: 2013. Hours: 109. Weight: 1060 kg. CE machine. Max presure: 7 Bar. 2400 RPM. 32.5 KW / 44 HP.

Deutz D 2011 L03 engine. Tyres: 155/80R13 70%.

3 Pieces available.