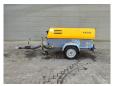

## Atlas-Copco XAS 67

## **Beschrijving**

Atlas Copco XAS 67.

Year: 2013. Hours: 109. Weight: 1060 kg. CE machine. Max presure: 7 Bar. 2400 RPM. 32.5 KW / 44 HP.

Deutz D 2011 L03 engine. Tyres: 155/80R13 70%.

3 Pieces available.