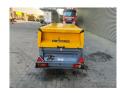

## Atlas-Copco XAS 67

## **Beschrijving**

Atlas Copco XAS 67.

Year: 2013. Hours: 109. Weight: 1060 kg. CE machine. Max presure: 7 Bar. 2400 RPM. 32.5 KW / 44 HP.

Deutz D 2011 L03 engine. Tyres: 155/80R13 70%.

3 Pieces available.