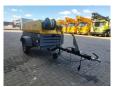

# Atlas-Copco XAS 67

### Beschrijving

Atlas Copco XAS 67.

Year: 2013. Hours: 608. Weight: 1060 kg. CE machine. Max presure: 7 Bar. 2400 RPM. 32.5 KW / 44 HP. Deutz D 2011 L03 engine. Tyres: 165R13 70%.

3 Pieces available.

ID NR: 171.