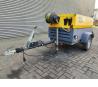

# Atlas-Copco XAS 67

### Beschrijving

Atlas Copco XAS 67.

Year: 2013. Hours: 608. Weight: 1060 kg. CE machine. Max presure: 7 Bar. 2400 RPM. 32.5 KW / 44 HP. Deutz D 2011 L03 engine. Tyres: 165R13 70%.

3 Pieces available.

ID NR: 171.