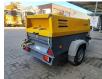

# Atlas-Copco XAS 67

### Beschrijving

Atlas Copco XAS 67.

Year: 2013. Hours: 608. Weight: 1060 kg. CE machine. Max presure: 7 Bar. 2400 RPM. 32.5 KW / 44 HP. Deutz D 2011 L03 engine. Tyres: 165R13 70%.

3 Pieces available.

ID NR: 171.