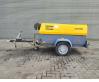

# Atlas-Copco XAS 67

### Beschrijving

Atlas Copco XAS 67.

Year: 2013. Hours: 608. Weight: 1060 kg. CE machine. Max presure: 7 Bar. 2400 RPM. 32.5 KW / 44 HP. Deutz D 2011 L03 engine. Tyres: 165R13 70%.

3 Pieces available.

ID NR: 171.