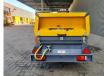

# Atlas-Copco XAS 67

### Beschrijving

Atlas Copco XAS 67.

Year: 2013. Hours: 608. Weight: 1060 kg. CE machine. Max presure: 7 Bar. 2400 RPM. 32.5 KW / 44 HP. Deutz D 2011 L03 engine. Tyres: 165R13 70%.

3 Pieces available.

ID NR: 171.