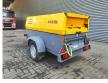

# Atlas-Copco XAS 67

### Beschrijving

Atlas Copco XAS 67.

Year: 2013. Hours: 608. Weight: 1060 kg. CE machine. Max presure: 7 Bar. 2400 RPM. 32.5 KW / 44 HP. Deutz D 2011 L03 engine. Tyres: 165R13 70%.

3 Pieces available.

ID NR: 171.