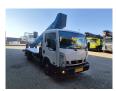

## Nissan Cabstar 35.12 NT400 Isoli PT200

## Beschrijving

Nissan Cabstar 35.12 NT400.

Year: 2015. Milage: 53.526 km. Manual gearbox 5 gears. Weight: 3250 kg. Max weight: 3500 kg. Axle load: 1: 1750 kg. 2: 2200 kg. 3 Persons. Electrical operated windows. Euro 5. Wheelbase: 3400 mm. Tyres: 195/70R15 80%. Isoli PT200. Year: 2016. Hours: 1999. Max capacity basket: 250 kg / 2 persons + 90 kg. Max lateral force: 400 N. Max working height: 20 meter. Max outreach: 9.6 meter. 4 point outriggers. max permitted tilt: 0 degree. Rotated basket. Electrical function in basket.