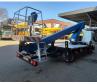

## Nissan Cabstar 35.12 NT400 Isoli PT200

## Beschrijving

Nissan Cabstar 35.12 NT400.

Year: 2015. Milage: 53.526 km. Manual gearbox 5 gears. Weight: 3250 kg. Max weight: 3500 kg. Axle load: 1: 1750 kg. 2: 2200 kg. 3 Persons. Electrical operated windows. Euro 5. Wheelbase: 3400 mm. Tyres: 195/70R15 80%. Isoli PT200. Year: 2016. Hours: 1999. Max capacity basket: 250 kg / 2 persons + 90 kg. Max lateral force: 400 N. Max working height: 20 meter. Max outreach: 9.6 meter. 4 point outriggers. max permitted tilt: 0 degree. Rotated basket. Electrical function in basket.