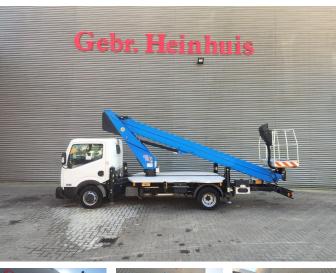

## Nissan Cabstar 35.12 NT400 Isoli PT200

## Beschrijving

Nissan Cabstar 35.12 NT400.

Year: 2015. Milage: 53.526 km. Manual gearbox 5 gears. Weight: 3250 kg. Max weight: 3500 kg. Axle load: 1: 1750 kg. 2: 2200 kg. 3 Persons. Electrical operated windows. Euro 5. Wheelbase: 3400 mm. Tyres: 195/70R15 80%. Isoli PT200. Year: 2016. Hours: 1999. Max capacity basket: 250 kg / 2 persons + 90 kg. Max lateral force: 400 N. Max working height: 20 meter. Max outreach: 9.6 meter. 4 point outriggers. max permitted tilt: 0 degree. Rotated basket. Electrical function in basket.