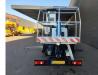

## Nissan Cabstar 35.12 NT400 Isoli PT200

## Beschrijving

Nissan Cabstar 35.12 NT400.

Year: 2015. Milage: 53.526 km. Manual gearbox 5 gears. Weight: 3250 kg. Max weight: 3500 kg. Axle load: 1: 1750 kg. 2: 2200 kg. 3 Persons. Electrical operated windows. Euro 5. Wheelbase: 3400 mm. Tyres: 195/70R15 80%. Isoli PT200. Year: 2016. Hours: 1999. Max capacity basket: 250 kg / 2 persons + 90 kg. Max lateral force: 400 N. Max working height: 20 meter. Max outreach: 9.6 meter. 4 point outriggers. max permitted tilt: 0 degree. Rotated basket. Electrical function in basket.