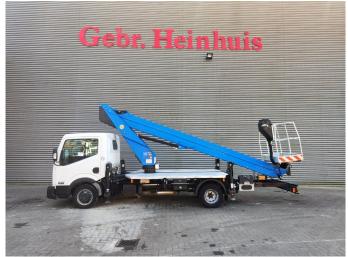

## Nissan Cabstar 35.12 NT400 Isoli PT200

## **Beschrijving**

Nissan Cabstar 35.12 NT400.

Year: 2016.

Milage: 52.517 km. Manual gearbox 5 gears. Weight: 3250 kg. Max weight: 3500 kg.

Axle load: 1: 1750 kg. 2: 2200 kg. 3 Persons.

Electrical operated windows.

Euro 5.

Wheelbase: 3400 mm. Tyres: 195/70R15 80%.

Isoli PT200. Year: 2016. Hours: 2222.

Max capacity basket: 250 kg / 2 persons + 90 kg.

Max lateral force: 400 N.
Max working height: 20 meter.
Max outreach: 9.6 meter.
4 point outriggers.

max permitted tilt: 0 degree.

Rotated basket.

Electrical function in basket.

NL Car!

ID NR: 118.

The General Terms and Conditions of Heinhuis are applicable to all adverts, offers and quotations by Heinhuis, all agreements entered into by Heinhuis and the negotiations preceding them. By any form of response you accept the applicability of the General Terms and Conditions of Heinhuis and you declare that you have taken note of these General Terms and Conditions. Our prices are export netto prices.