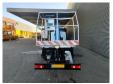

## Nissan Cabstar 35.12 NT400 Isoli PT200

## **Beschrijving**

Nissan Cabstar 35.12 NT400.

Year: 2016.

Milage: 52.517 km. Manual gearbox 5 gears. Weight: 3250 kg. Max weight: 3500 kg.

Axle load: 1: 1750 kg. 2: 2200 kg. 3 Persons.

Electrical operated windows.

Euro 5.

Wheelbase: 3400 mm. Tyres: 195/70R15 80%.

Isoli PT200. Year: 2016. Hours: 2222.

Max capacity basket: 250 kg / 2 persons + 90 kg.

Max lateral force: 400 N.
Max working height: 20 meter.
Max outreach: 9.6 meter.
4 point outriggers.

max permitted tilt: 0 degree.

Rotated basket.

Electrical function in basket.

NL Car!

ID NR: 118.

The General Terms and Conditions of Heinhuis are applicable to all adverts, offers and quotations by Heinhuis, all agreements entered into by Heinhuis and the negotiations preceding them. By any form of response you accept the applicability of the General Terms and Conditions of Heinhuis and you declare that you have taken note of these General Terms and Conditions. Our prices are export netto prices.