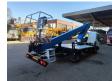

## Nissan Cabstar 35.12 NT400 Isoli PT200

## **Beschrijving**

Nissan Cabstar 35.12 NT400.

Year: 2016.

Milage: 52.517 km. Manual gearbox 5 gears. Weight: 3250 kg. Max weight: 3500 kg.

Axle load: 1: 1750 kg. 2: 2200 kg. 3 Persons.

Electrical operated windows.

Euro 5.

Wheelbase: 3400 mm. Tyres: 195/70R15 80%.

Isoli PT200. Year: 2016. Hours: 2222.

Max capacity basket: 250 kg / 2 persons + 90 kg.

Max lateral force: 400 N.
Max working height: 20 meter.
Max outreach: 9.6 meter.
4 point outriggers.

max permitted tilt: 0 degree.

Rotated basket.

Electrical function in basket.

NL Car!

ID NR: 118.

The General Terms and Conditions of Heinhuis are applicable to all adverts, offers and quotations by Heinhuis, all agreements entered into by Heinhuis and the negotiations preceding them. By any form of response you accept the applicability of the General Terms and Conditions of Heinhuis and you declare that you have taken note of these General Terms and Conditions. Our prices are export netto prices.