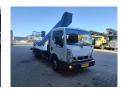

## Nissan Cabstar 35.12 NT400 Isoli PT200

## **Beschrijving**

Nissan Cabstar 35.12 NT400.

Year: 2016.

Milage: 52.517 km. Manual gearbox 5 gears. Weight: 3250 kg. Max weight: 3500 kg.

Axle load: 1: 1750 kg. 2: 2200 kg. 3 Persons.

Electrical operated windows.

Euro 5.

Wheelbase: 3400 mm. Tyres: 195/70R15 80%.

Isoli PT200. Year: 2016. Hours: 2222.

Max capacity basket: 250 kg / 2 persons + 90 kg.

Max lateral force: 400 N.
Max working height: 20 meter.
Max outreach: 9.6 meter.
4 point outriggers.

max permitted tilt: 0 degree.

Rotated basket.

Electrical function in basket.

NL Car!

ID NR: 118.

The General Terms and Conditions of Heinhuis are applicable to all adverts, offers and quotations by Heinhuis, all agreements entered into by Heinhuis and the negotiations preceding them. By any form of response you accept the applicability of the General Terms and Conditions of Heinhuis and you declare that you have taken note of these General Terms and Conditions. Our prices are export netto prices.