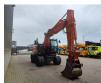

## Hitachi ZX 170W-6 Oil Quick OQ70/55

## Beschrijving

Hitachi ZX 170W-6.

Year: 2018. Hours: 6258. Max weight: 19.630 kg. Axle load: 1: 8870 kg. 2: 11.990 kg. CE Machine. 128.4 KW. Blade. Verstellausleger. OilQuick OQ70/55 quick coupler. Ad Blue. 20 KMH. 3th and 4th hydr. functions. Camera. Airconditioning. Webasto. Central greasing system. 1 Bucket: 100x73x72 cm. Tyres: 315/70R22,5 80%.