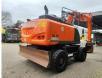

## Hitachi ZX 170W-6 Oil Quick OQ70/55

## Beschrijving

Hitachi ZX 170W-6.

Year: 2018. Hours: 6258. Max weight: 19.630 kg. Axle load: 1: 8870 kg. 2: 11.990 kg. CE Machine. 128.4 KW. Blade. Verstellausleger. OilQuick OQ70/55 quick coupler. Ad Blue. 20 KMH. 3th and 4th hydr. functions. Camera. Airconditioning. Webasto. Central greasing system. 1 Bucket: 100x73x72 cm. Tyres: 315/70R22,5 80%.