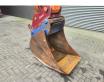

## Beschrijving

Hitachi ZX 170W-6.

Year: 2018. Hours: 6258. Max weight: 19.630 kg. Axle load: 1: 8870 kg. 2: 11.990 kg. CE Machine. 128.4 KW. Blade. Verstellausleger. OilQuick OQ70/55 quick coupler. Ad Blue. 20 KMH. 3th and 4th hydr. functions. Camera. Airconditioning. Webasto. Central greasing system. 1 Bucket: 100x73x72 cm. Tyres: 315/70R22,5 80%.