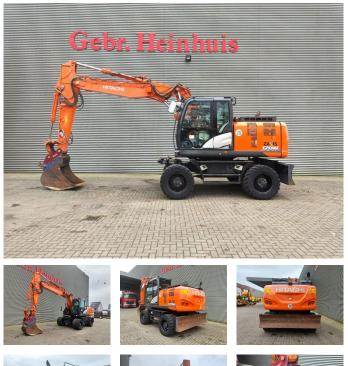

## Hitachi ZX 170W-6 Oil Quick OQ70/55

## Beschrijving

Hitachi ZX 170W-6.

Year: 2018. Hours: 6258. Max weight: 19.630 kg. Axle load: 1: 8870 kg. 2: 11.990 kg. CE Machine. 128.4 KW. Blade. Verstellausleger. OilQuick OQ70/55 quick coupler. Ad Blue. 20 KMH. 3th and 4th hydr. functions. Camera. Airconditioning. Webasto. Central greasing system. 1 Bucket: 100x73x72 cm. Tyres: 315/70R22,5 80%.