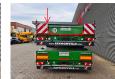

## Faymonville F-S43-1AAF 8.2 Meter Extand Powersteering Mega!

## **Beschrijving**

Faymonville F-S43-1AAF.

Year: 2018.

11.2 tons SAF axles. Weight: 10.000 kg. Load capacity: 41.600 kg. Max weight: 51.600 kg. Kingpin load: 18.000 kg. 8.2 meter extandable.

Hydraulic from trailer works on NATO electricity.

Sparetyre.

Powersteering 3 steering axles.

Airsuspension.

Central greasing system.

Twistlocks. Toolboxes.

Dimmensions floor: L: 13.600 mm. W: 2550 mm. H: 1100 mm.

Kingpin height: 1000 mm. Tyres: 235/75R17,5 80%.