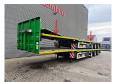

## Faymonville F-S43-1AAF 8.2 Meter Extand Powersteering Mega!

## **Beschrijving**

Faymonville F-S43-1AAF.

Year: 2018.

11.2 tons SAF axles. Weight: 10.000 kg. Load capacity: 41.600 kg. Max weight: 51.600 kg. Kingpin load: 18.000 kg. 8.2 meter extandable.

Hydraulic from trailer works on NATO electricity.

Sparetyre.

Powersteering 3 steering axles.

Airsuspension.

Central greasing system.

Twistlocks. Toolboxes.

Dimmensions floor: L: 13.600 mm. W: 2550 mm. H: 1100 mm.

Kingpin height: 1000 mm. Tyres: 235/75R17,5 80%.