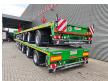

## Faymonville F-S43-1AAF 8.2 Meter Extand Powersteering Mega!

## **Beschrijving**

Faymonville F-S43-1AAF.

Year: 2018.

11.2 tons SAF axles. Weight: 10.000 kg. Load capacity: 41.600 kg. Max weight: 51.600 kg. Kingpin load: 18.000 kg. 8.2 meter extandable.

Hydraulic from trailer works on NATO electricity.

Sparetyre.

Powersteering 3 steering axles.

Airsuspension.

Central greasing system.

Twistlocks. Toolboxes.

Dimmensions floor: L: 13.600 mm. W: 2550 mm. H: 1100 mm.

Kingpin height: 1000 mm. Tyres: 235/75R17,5 80%.