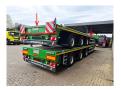

## Faymonville F-S43-1AAF 8.2 Meter Extand Powersteering Mega!

## **Beschrijving**

Faymonville F-S43-1AAF.

Year: 2018.

11.2 tons SAF axles. Weight: 10.000 kg. Load capacity: 41.600 kg. Max weight: 51.600 kg. Kingpin load: 18.000 kg. 8.2 meter extandable.

Hydraulic from trailer works on NATO electricity.

Sparetyre.

Powersteering 3 steering axles.

Airsuspension.

Central greasing system.

Twistlocks. Toolboxes.

Dimmensions floor: L: 13.600 mm. W: 2550 mm. H: 1100 mm.

Kingpin height: 1000 mm. Tyres: 235/75R17,5 80%.