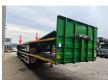

## **Beschrijving**

Faymonville F-S43-1AAF.

Year: 2018.

11.2 tons SAF axles. Weight: 10.000 kg. Load capacity: 41.600 kg. Max weight: 51.600 kg. Kingpin load: 18.000 kg. 8.2 meter extandable.

Hydraulic from trailer works on NATO electricity.

Sparetyre.

Powersteering 3 steering axles.

Airsuspension.

Central greasing system.

Twistlocks. Toolboxes.

Dimmensions floor: L: 13.600 mm. W: 2550 mm. H: 1100 mm.

Kingpin height: 1000 mm. Tyres: 235/75R17,5 80%.