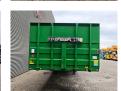

## **Beschrijving**

Faymonville F-S43-1AAF.

Year: 2018.

11.2 tons SAF axles. Weight: 10.000 kg. Load capacity: 41.600 kg. Max weight: 51.600 kg. Kingpin load: 18.000 kg. 8.2 meter extandable.

Hydraulic from trailer works on NATO electricity.

Sparetyre.

Powersteering 3 steering axles.

Airsuspension.

Central greasing system.

Twistlocks. Toolboxes.

Dimmensions floor: L: 13.600 mm. W: 2550 mm. H: 1100 mm.

Kingpin height: 1000 mm. Tyres: 235/75R17,5 80%.