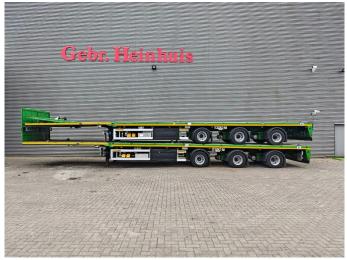

## Faymonville F-S43-1AAF 8.2 Meter Extand Powersteering Mega!

## **Beschrijving**

Faymonville F-S43-1AAF.

Year: 2018.

11.2 tons SAF axles. Weight: 10.000 kg. Load capacity: 41.600 kg. Max weight: 51.600 kg. Kingpin load: 18.000 kg. 8.2 meter extandable.

Hydraulic from trailer works on NATO electricity.

Sparetyre.

Powersteering 3 steering axles.

Airsuspension.

Central greasing system.

Twistlocks. Toolboxes.

Dimmensions floor: L: 13.600 mm. W: 2550 mm. H: 1100 mm.

Kingpin height: 1000 mm. Tyres: 235/75R17,5 80%.

2 Pieces available!

German Trailer!

Mega!

ID NR: 161.

The General Terms and Conditions of Heinhuis are applicable to all adverts, offers and quotations by Heinhuis, all agreements entered into by Heinhuis and the negotiations preceding them. By any form of response you accept the applicability of the General Terms and Conditions of Heinhuis and you declare that you have taken note of these General Terms and Conditions. Our prices are export netto prices.