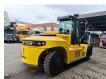

## Hyster H16-12 XD New-Unused!

## **Beschrijving**

Hyster H16-12XD.

Year: 2024 New and Unused!

Hours: 61. CE machine. Side Shift.

Hydr. adjustable forks.

Airconditioning. Closed cabin. Triplex boom. Ad Blue.

Own height: 3100 - 3250 mm. Max lifting height: 4650 mm.

Mercedes benz engine.

Forks: L: 2440 mm. W: 250 mm. Thickness: 90 mm.

Tyres: 12.00-20.

ID NR: 73.

The General Terms and Conditions of Heinhuis are applicable to all adverts, offers and quotations by Heinhuis, all agreements entered into by Heinhuis and the negotiations preceding them. By any form of response you accept the applicability of the General Terms and Conditions of Heinhuis and you declare that you have taken note of these General Terms and Conditions. Our prices are export netto prices.