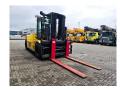

## Hyster H16-12 XD New-Unused!

## **Beschrijving**

Hyster H16-12XD.

Year: 2024 New and Unused!

Hours: 61. CE machine. Side Shift.

Hydr. adjustable forks.

Airconditioning. Closed cabin. Triplex boom. Ad Blue.

Own height: 3100 - 3250 mm. Max lifting height: 4650 mm.

Mercedes benz engine.

Forks: L: 2440 mm. W: 250 mm. Thickness: 90 mm.

Tyres: 12.00-20.

ID NR: 73.

The General Terms and Conditions of Heinhuis are applicable to all adverts, offers and quotations by Heinhuis, all agreements entered into by Heinhuis and the negotiations preceding them. By any form of response you accept the applicability of the General Terms and Conditions of Heinhuis and you declare that you have taken note of these General Terms and Conditions. Our prices are export netto prices.