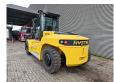

## Hyster H16-12 XD New-Unused!

## **Beschrijving**

Hyster H16-12XD.

Year: 2024 New and Unused!

Hours: 61. CE machine. Side Shift.

Hydr. adjustable forks.

Airconditioning. Closed cabin. Triplex boom. Ad Blue.

Own height: 3100 - 3250 mm. Max lifting height: 4650 mm.

Mercedes benz engine.

Forks: L: 2440 mm. W: 250 mm. Thickness: 90 mm.

Tyres: 12.00-20.

ID NR: 73.

The General Terms and Conditions of Heinhuis are applicable to all adverts, offers and quotations by Heinhuis, all agreements entered into by Heinhuis and the negotiations preceding them. By any form of response you accept the applicability of the General Terms and Conditions of Heinhuis and you declare that you have taken note of these General Terms and Conditions. Our prices are export netto prices.