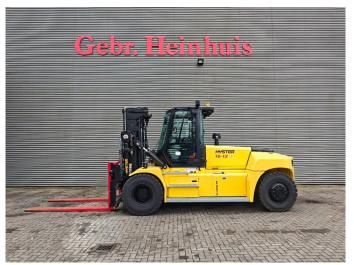

## Hyster H16-12 XD New-Unused!

## **Beschrijving**

Hyster H16-12XD.

Year: 2024 New and Unused!

Hours: 61. CE machine. Side Shift.

Hydr. adjustable forks.

Airconditioning. Closed cabin. Triplex boom. Ad Blue.

Own height: 3100 - 3250 mm. Max lifting height: 4650 mm.

Mercedes benz engine.

Forks: L: 2440 mm. W: 250 mm. Thickness: 90 mm.

Tyres: 12.00-20.

ID NR: 73.

The General Terms and Conditions of Heinhuis are applicable to all adverts, offers and quotations by Heinhuis, all agreements entered into by Heinhuis and the negotiations preceding them. By any form of response you accept the applicability of the General Terms and Conditions of Heinhuis and you declare that you have taken note of these General Terms and Conditions. Our prices are export netto prices.