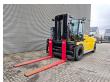

## Hyster H16-12 XD New-Unused!

## **Beschrijving**

Hyster H16-12XD.

Year: 2024 New and Unused!

Hours: 61. CE machine. Side Shift.

Hydr. adjustable forks.

Airconditioning. Closed cabin. Triplex boom. Ad Blue.

Own height: 3100 - 3250 mm. Max lifting height: 4650 mm.

Mercedes benz engine.

Forks: L: 2440 mm. W: 250 mm. Thickness: 90 mm.

Tyres: 12.00-20.

ID NR: 73.

The General Terms and Conditions of Heinhuis are applicable to all adverts, offers and quotations by Heinhuis, all agreements entered into by Heinhuis and the negotiations preceding them. By any form of response you accept the applicability of the General Terms and Conditions of Heinhuis and you declare that you have taken note of these General Terms and Conditions. Our prices are export netto prices.