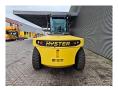

## Hyster H16-12 XD New-Unused!

## **Beschrijving**

Hyster H16-12XD.

Year: 2024 New and Unused!

Hours: 61. CE machine. Side Shift.

Hydr. adjustable forks.

Airconditioning. Closed cabin. Triplex boom. Ad Blue.

Own height: 3100 - 3250 mm. Max lifting height: 4650 mm.

Mercedes benz engine.

Forks: L: 2440 mm. W: 250 mm. Thickness: 90 mm.

Tyres: 12.00-20.

ID NR: 73.

The General Terms and Conditions of Heinhuis are applicable to all adverts, offers and quotations by Heinhuis, all agreements entered into by Heinhuis and the negotiations preceding them. By any form of response you accept the applicability of the General Terms and Conditions of Heinhuis and you declare that you have taken note of these General Terms and Conditions. Our prices are export netto prices.