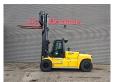

## Hyster H16-12 XD New-Unused!

## **Beschrijving**

Hyster H16-12XD.

Year: 2024 New and Unused!

Hours: 61. CE machine. Side Shift.

Hydr. adjustable forks.

Airconditioning. Closed cabin. Triplex boom. Ad Blue.

Own height: 3100 - 3250 mm. Max lifting height: 4650 mm.

Mercedes benz engine.

Forks: L: 2440 mm. W: 250 mm. Thickness: 90 mm.

Tyres: 12.00-20.

ID NR: 73.

The General Terms and Conditions of Heinhuis are applicable to all adverts, offers and quotations by Heinhuis, all agreements entered into by Heinhuis and the negotiations preceding them. By any form of response you accept the applicability of the General Terms and Conditions of Heinhuis and you declare that you have taken note of these General Terms and Conditions. Our prices are export netto prices.