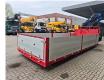

## Beschrijving

Palfinger PK 26002 EH.

Year: Crane: 2016. Year: Plateau: 2020! 2 point outriggers. 4 x Hydr. extandable. Radio Remote Control. Jip PJ060A. 2 x Hydr. extandable. 3th hydr. function. Rotator. 2 hookblocks. HPSC Monitored. **KTL** Protected. Paltronic 50 controlled. Dimmensions floor: L: 5780 mm. W: 2460 mm. H: Allu boards: 800 mm.

ID NR: 247.

The General Terms and Conditions of Heinhuis are applicable to all adverts, offers and quotations by Heinhuis, all agreements entered into by Heinhuis and the negotiations preceding them. By any form of response you accept the applicability of the General Terms and Conditions of Heinhuis and you declare that you have taken note of these General Terms and Conditions. Our prices are export netto prices.