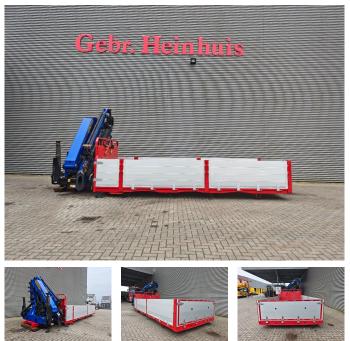

## Beschrijving

Palfinger PK 26002 EH.

Year: Crane: 2016. Year: Plateau: 2020! 2 point outriggers. 4 x Hydr. extandable. Radio Remote Control. Jip PJ060A. 2 x Hydr. extandable. 3th hydr. function. Rotator. 2 hookblocks. HPSC Monitored. **KTL** Protected. Paltronic 50 controlled. Dimmensions floor: L: 5780 mm. W: 2460 mm. H: Allu boards: 800 mm.

ID NR: 247.

The General Terms and Conditions of Heinhuis are applicable to all adverts, offers and quotations by Heinhuis, all agreements entered into by Heinhuis and the negotiations preceding them. By any form of response you accept the applicability of the General Terms and Conditions of Heinhuis and you declare that you have taken note of these General Terms and Conditions. Our prices are export netto prices.