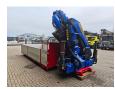

## Beschrijving

Palfinger PK 26002 EH.

Year: Crane: 2016. Year: Plateau: 2020! 2 point outriggers. 4 x Hydr. extandable. Radio Remote Control. Jip PJ060A. 2 x Hydr. extandable. 3th hydr. function. Rotator. 2 hookblocks. HPSC Monitored. **KTL** Protected. Paltronic 50 controlled. Dimmensions floor: L: 5780 mm. W: 2460 mm. H: Allu boards: 800 mm.

ID NR: 247.

The General Terms and Conditions of Heinhuis are applicable to all adverts, offers and quotations by Heinhuis, all agreements entered into by Heinhuis and the negotiations preceding them. By any form of response you accept the applicability of the General Terms and Conditions of Heinhuis and you declare that you have taken note of these General Terms and Conditions. Our prices are export netto prices.