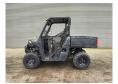

## POLARIS Ranger 570 EPS 4x4 Road Registration!

## **Beschrijving**

Polaris Ranger 570 EPS 4x4.

Year: 2022. Milage: 2455 km. Automatic. Weight: 660 kg. Max weight: 1025 kg.

Axle load: 1: 407 kg. 2: 618 kg. 2 Persons. Open cabin. Trailer coupling. Tyres:

1: 25x8.00-12 2: 230/60-12.

German machine with road registration!

2 Pieces available!

ID NR: 390.

The General Terms and Conditions of Heinhuis are applicable to all adverts, offers and quotations by Heinhuis, all agreements entered into by Heinhuis and the negotiations preceding them. By any form of response you accept the applicability of the General Terms and Conditions of Heinhuis and you declare that you have taken note of these General Terms and Conditions. Our prices are export netto prices.