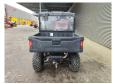

## POLARIS Ranger 570 EPS 4x4 Road Registration!

## **Beschrijving**

Polaris Ranger 570 EPS 4x4.

Year: 2022. Milage: 2455 km. Automatic. Weight: 660 kg. Max weight: 1025 kg.

Axle load: 1: 407 kg. 2: 618 kg. 2 Persons. Open cabin. Trailer coupling. Tyres:

1: 25x8.00-12 2: 230/60-12.

German machine with road registration!

2 Pieces available!

ID NR: 390.

The General Terms and Conditions of Heinhuis are applicable to all adverts, offers and quotations by Heinhuis, all agreements entered into by Heinhuis and the negotiations preceding them. By any form of response you accept the applicability of the General Terms and Conditions of Heinhuis and you declare that you have taken note of these General Terms and Conditions. Our prices are export netto prices.