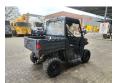

## POLARIS Ranger 570 EPS 4x4 Road Registration!

## **Beschrijving**

Polaris Ranger 570 EPS 4x4.

Year: 2022. Milage: 2455 km. Automatic. Weight: 660 kg. Max weight: 1025 kg.

Axle load: 1: 407 kg. 2: 618 kg. 2 Persons. Open cabin. Trailer coupling. Tyres:

1: 25x8.00-12 2: 230/60-12.

German machine with road registration!

2 Pieces available!

ID NR: 390.

The General Terms and Conditions of Heinhuis are applicable to all adverts, offers and quotations by Heinhuis, all agreements entered into by Heinhuis and the negotiations preceding them. By any form of response you accept the applicability of the General Terms and Conditions of Heinhuis and you declare that you have taken note of these General Terms and Conditions. Our prices are export netto prices.