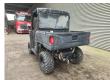

## POLARIS Ranger 570 EPS 4x4 Road Registration!

## **Beschrijving**

Polaris Ranger 570 EPS 4x4.

Year: 2022. Milage: 2455 km. Automatic. Weight: 660 kg. Max weight: 1025 kg.

Axle load: 1: 407 kg. 2: 618 kg. 2 Persons. Open cabin. Trailer coupling. Tyres:

1: 25x8.00-12 2: 230/60-12.

German machine with road registration!

2 Pieces available!

ID NR: 390.

The General Terms and Conditions of Heinhuis are applicable to all adverts, offers and quotations by Heinhuis, all agreements entered into by Heinhuis and the negotiations preceding them. By any form of response you accept the applicability of the General Terms and Conditions of Heinhuis and you declare that you have taken note of these General Terms and Conditions. Our prices are export netto prices.