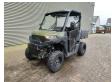

## POLARIS Ranger 570 EPS 4x4 Road Registration!

## **Beschrijving**

Polaris Ranger 570 EPS 4x4.

Year: 2022. Milage: 2455 km. Automatic. Weight: 660 kg. Max weight: 1025 kg.

Axle load: 1: 407 kg. 2: 618 kg. 2 Persons. Open cabin. Trailer coupling. Tyres:

1: 25x8.00-12 2: 230/60-12.

German machine with road registration!

2 Pieces available!

ID NR: 390.

The General Terms and Conditions of Heinhuis are applicable to all adverts, offers and quotations by Heinhuis, all agreements entered into by Heinhuis and the negotiations preceding them. By any form of response you accept the applicability of the General Terms and Conditions of Heinhuis and you declare that you have taken note of these General Terms and Conditions. Our prices are export netto prices.