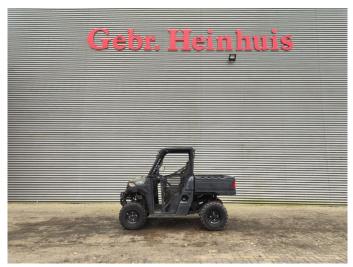

## POLARIS Ranger 570 EPS 4x4 Road Registration!

## **Beschrijving**

Polaris Ranger 570 EPS 4x4.

Year: 2022. Milage: 2455 km. Automatic. Weight: 660 kg. Max weight: 1025 kg.

Axle load: 1: 407 kg. 2: 618 kg. 2 Persons. Open cabin. Trailer coupling. Tyres:

1: 25x8.00-12 2: 230/60-12.

German machine with road registration!

2 Pieces available!

ID NR: 390.

The General Terms and Conditions of Heinhuis are applicable to all adverts, offers and quotations by Heinhuis, all agreements entered into by Heinhuis and the negotiations preceding them. By any form of response you accept the applicability of the General Terms and Conditions of Heinhuis and you declare that you have taken note of these General Terms and Conditions. Our prices are export netto prices.