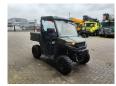

## POLARIS Ranger 570 EPS 4x4 Road Registration!

## **Beschrijving**

Polaris Ranger 570 EPS 4x4.

Year: 2022. Milage: 2455 km. Automatic. Weight: 660 kg. Max weight: 1025 kg.

Axle load: 1: 407 kg. 2: 618 kg. 2 Persons. Open cabin. Trailer coupling. Tyres:

1: 25x8.00-12 2: 230/60-12.

German machine with road registration!

2 Pieces available!

ID NR: 390.

The General Terms and Conditions of Heinhuis are applicable to all adverts, offers and quotations by Heinhuis, all agreements entered into by Heinhuis and the negotiations preceding them. By any form of response you accept the applicability of the General Terms and Conditions of Heinhuis and you declare that you have taken note of these General Terms and Conditions. Our prices are export netto prices.