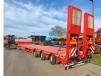

## Faymonville F-S43-1AAF 16.5 meter Extandable!

## Beschrijving

Faymonville F-S43-1AAF.

Year: 2020. 12 Tons SAF axles. Max weight: 61.000 kg. Kingpin load: 25.000 kg. Powersteering 3 steering axles. Hydraulic works on NATO. EBS ABS ALB. 2 x extandable: 1: 8.15 meter. 2: 8.45 meter. Total 16.5 meter! Toolbox + Allu boards on gooseneck. 2 x 25 cm widened. Radio remote Control. Sparetyre. Hydr. suspension (left and right seperate). Central greasing system. Zink coated. Extra betweentable: 50 cm. 2 way hydraulic ramps: - Lenght: 2800 mm + 1400 mm. - Hydraulic from left to right. Dimmensions: Neck: L: 3650 mm. W: 2550 mm. H: 1550 mm. Kingpin height: 1300 mm. Floor: L: 12.000 mm. W: 2550 mm. H: 950 mm. Tyres: 245/70R17,5 80%.