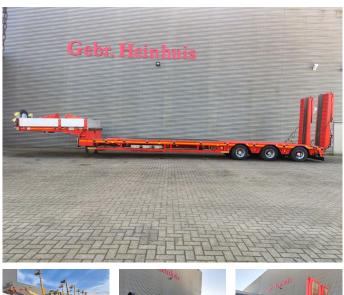

## Faymonville F-S43-1AAF 16.5 meter Extandable!

## Beschrijving

Faymonville F-S43-1AAF.

Year: 2020. 12 Tons SAF axles. Max weight: 61.000 kg. Kingpin load: 25.000 kg. Powersteering 3 steering axles. Hydraulic works on NATO. EBS ABS ALB. 2 x extandable: 1: 8.15 meter. 2: 8.45 meter. Total 16.5 meter! Toolbox + Allu boards on gooseneck. 2 x 25 cm widened. Radio remote Control. Sparetyre. Hydr. suspension (left and right seperate). Central greasing system. Zink coated. Extra betweentable: 50 cm. 2 way hydraulic ramps: - Lenght: 2800 mm + 1400 mm. - Hydraulic from left to right. Dimmensions: Neck: L: 3650 mm. W: 2550 mm. H: 1550 mm. Kingpin height: 1300 mm. Floor: L: 12.000 mm. W: 2550 mm. H: 950 mm. Tyres: 245/70R17,5 80%.