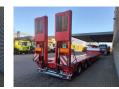

## Faymonville F-S43-1AAF 16.5 meter Extandable!

## Beschrijving

Faymonville F-S43-1AAF.

Year: 2020. 12 Tons SAF axles. Max weight: 61.000 kg. Kingpin load: 25.000 kg. Powersteering 3 steering axles. Hydraulic works on NATO. EBS ABS ALB. 2 x extandable: 1: 8.15 meter. 2: 8.45 meter. Total 16.5 meter! Toolbox + Allu boards on gooseneck. 2 x 25 cm widened. Radio remote Control. Sparetyre. Hydr. suspension (left and right seperate). Central greasing system. Zink coated. Extra betweentable: 50 cm. 2 way hydraulic ramps: - Lenght: 2800 mm + 1400 mm. - Hydraulic from left to right. Dimmensions: Neck: L: 3650 mm. W: 2550 mm. H: 1550 mm. Kingpin height: 1300 mm. Floor: L: 12.000 mm. W: 2550 mm. H: 950 mm. Tyres: 245/70R17,5 80%.