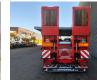

## Faymonville F-S43-1AAF 16.5 meter Extandable!

## Beschrijving

Faymonville F-S43-1AAF.

Year: 2020. 12 Tons SAF axles. Max weight: 61.000 kg. Kingpin load: 25.000 kg. Powersteering 3 steering axles. Hydraulic works on NATO. EBS ABS ALB. 2 x extandable: 1: 8.15 meter. 2: 8.45 meter. Total 16.5 meter! Toolbox + Allu boards on gooseneck. 2 x 25 cm widened. Radio remote Control. Sparetyre. Hydr. suspension (left and right seperate). Central greasing system. Zink coated. Extra betweentable: 50 cm. 2 way hydraulic ramps: - Lenght: 2800 mm + 1400 mm. - Hydraulic from left to right. Dimmensions: Neck: L: 3650 mm. W: 2550 mm. H: 1550 mm. Kingpin height: 1300 mm. Floor: L: 12.000 mm. W: 2550 mm. H: 950 mm. Tyres: 245/70R17,5 80%.