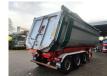

# Carnehl CHKS/HH 34 Kub!

## Beschrijving

Carnehl CHKS/HH.

Year: 2002. 8 tons SAF axles. Weight: 7950 kg. Max weight: 34.000 kg. Airsuspension. 1st axle liftaxle. Hardox Mulde kipper. Capacity: 34 Kub! Tyres: 385/65R22,5 90%.

German Trailer!