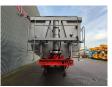

# Carnehl CHKS/HH 34 Kub!

## Beschrijving

Carnehl CHKS/HH.

Year: 2002. 8 tons SAF axles. Weight: 7950 kg. Max weight: 34.000 kg. Airsuspension. 1st axle liftaxle. Hardox Mulde kipper. Capacity: 34 Kub! Tyres: 385/65R22,5 90%.

German Trailer!