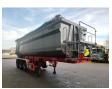

# Carnehl CHKS/HH 34 Kub!

## Beschrijving

Carnehl CHKS/HH.

Year: 2002. 8 tons SAF axles. Weight: 7950 kg. Max weight: 34.000 kg. Airsuspension. 1st axle liftaxle. Hardox Mulde kipper. Capacity: 34 Kub! Tyres: 385/65R22,5 90%.

German Trailer!