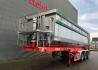

# Carnehl CHKS/HH 34 Kub!

## Beschrijving

Carnehl CHKS/HH.

Year: 2002. 8 tons SAF axles. Weight: 7950 kg. Max weight: 34.000 kg. Airsuspension. 1st axle liftaxle. Hardox Mulde kipper. Capacity: 34 Kub! Tyres: 385/65R22,5 90%.

German Trailer!