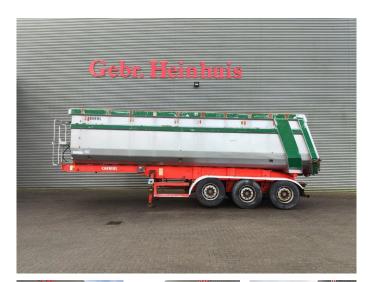

# Carnehl CHKS/HH 34 Kub!

## Beschrijving

Carnehl CHKS/HH.

Year: 2002. 8 tons SAF axles. Weight: 7950 kg. Max weight: 34.000 kg. Airsuspension. 1st axle liftaxle. Hardox Mulde kipper. Capacity: 34 Kub! Tyres: 385/65R22,5 90%.

German Trailer!