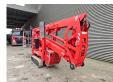

## Teupen Leo 18 GT Plus

## Beschrijving

Teupen Leo 18 GT Plus.

Year: 2016. Hours:

engine: 1992.Total: 3362.Weight: 2490 kg.CE machine.

Max capacity basket: 200 kg / 2 persons + 40 kg.

230 V 50 Hz 16 A.

Max working presure: 200 bar. Max lateral force: 400 N. Max wind speed: 12,5 m/s.

Widened UC. Non marking tracks. Kubota diesel engine. Remote on cable.

Abstutzbasis: 3030 mm x 3580 mm. Drehbereich: 2 x 180 degree. Max working height: 18.3 meter. Max outreach: 9.5 meter.

Diesel + Electric.