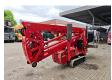

## Teupen Leo 18 GT Plus

## Beschrijving

Teupen Leo 18 GT Plus.

Year: 2016. Hours:

engine: 1992.Total: 3362.Weight: 2490 kg.CE machine.

Max capacity basket: 200 kg / 2 persons + 40 kg.

230 V 50 Hz 16 A.

Max working presure: 200 bar. Max lateral force: 400 N. Max wind speed: 12,5 m/s.

Widened UC. Non marking tracks. Kubota diesel engine. Remote on cable.

Abstutzbasis: 3030 mm x 3580 mm. Drehbereich: 2 x 180 degree. Max working height: 18.3 meter. Max outreach: 9.5 meter.

Diesel + Electric.