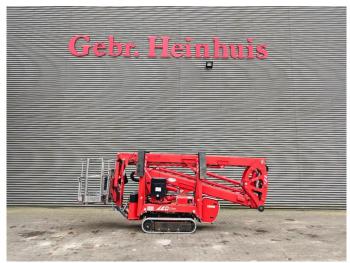

## Teupen Leo 18 GT Plus

## Beschrijving

Teupen Leo 18 GT Plus.

Year: 2016. Hours:

engine: 1992.Total: 3362.Weight: 2490 kg.CE machine.

Max capacity basket: 200 kg / 2 persons + 40 kg.

230 V 50 Hz 16 A.

Max working presure: 200 bar. Max lateral force: 400 N. Max wind speed: 12,5 m/s.

Widened UC. Non marking tracks. Kubota diesel engine. Remote on cable.

Abstutzbasis: 3030 mm x 3580 mm. Drehbereich: 2 x 180 degree. Max working height: 18.3 meter. Max outreach: 9.5 meter.

Diesel + Electric.