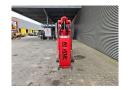

## Teupen Leo 18 GT Plus

## Beschrijving

Teupen Leo 18 GT Plus.

Year: 2016. Hours:

engine: 1992.Total: 3362.Weight: 2490 kg.CE machine.

Max capacity basket: 200 kg / 2 persons + 40 kg.

230 V 50 Hz 16 A.

Max working presure: 200 bar. Max lateral force: 400 N. Max wind speed: 12,5 m/s.

Widened UC. Non marking tracks. Kubota diesel engine. Remote on cable.

Abstutzbasis: 3030 mm x 3580 mm. Drehbereich: 2 x 180 degree. Max working height: 18.3 meter. Max outreach: 9.5 meter.

Diesel + Electric.