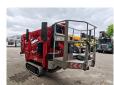

## Teupen Leo 18 GT Plus

## Beschrijving

Teupen Leo 18 GT Plus.

Year: 2016. Hours:

engine: 1992.Total: 3362.Weight: 2490 kg.CE machine.

Max capacity basket: 200 kg / 2 persons + 40 kg.

230 V 50 Hz 16 A.

Max working presure: 200 bar. Max lateral force: 400 N. Max wind speed: 12,5 m/s.

Widened UC. Non marking tracks. Kubota diesel engine. Remote on cable.

Abstutzbasis: 3030 mm x 3580 mm. Drehbereich: 2 x 180 degree. Max working height: 18.3 meter. Max outreach: 9.5 meter.

Diesel + Electric.