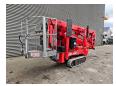

## Teupen Leo 18 GT Plus

## Beschrijving

Teupen Leo 18 GT Plus.

Year: 2016. Hours:

engine: 1992.Total: 3362.Weight: 2490 kg.CE machine.

Max capacity basket: 200 kg / 2 persons + 40 kg.

230 V 50 Hz 16 A.

Max working presure: 200 bar. Max lateral force: 400 N. Max wind speed: 12,5 m/s.

Widened UC. Non marking tracks. Kubota diesel engine. Remote on cable.

Abstutzbasis: 3030 mm x 3580 mm. Drehbereich: 2 x 180 degree. Max working height: 18.3 meter. Max outreach: 9.5 meter.

Diesel + Electric.