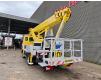

## MAN 4x2 Palfinger P300KS

## Beschrijving

MAN TGL 8.220 4x2.

Year: 2012. Milage: 84.074 km. Automatic. Weight: 7475 kg. Max weight: 7490 kg. Axle load: 1: 3800 kg. 2: 5600 kg. Airconditioning. Engine brake. Electrical operated windows and mirrors. Cruise Control. Steelsuspension. Digital tacho. Alcoa. Radio CD. Wheelbase: 3000 mm. Sparetyre. Tyres: 235/75R17,5 80%. Palfinger P300KS. Year: 2012. Max working presure: 210 bar. Max wind speed: 12,5 m/s. Max lateral force: 400 N. Max capacity basket: 350 kg / 3 persons + 110 kg. 4 point outriggers. Rotated basket. Electrical function in basket. Max working height: 30 meter. Max outreach: 20.5 meter. Max drehbereich: 540 degree.