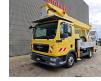

## MAN 4x2 Palfinger P300KS

## Beschrijving

MAN TGL 8.220 4x2.

Year: 2012. Milage: 84.074 km. Automatic. Weight: 7475 kg. Max weight: 7490 kg. Axle load: 1: 3800 kg. 2: 5600 kg. Airconditioning. Engine brake. Electrical operated windows and mirrors. Cruise Control. Steelsuspension. Digital tacho. Alcoa. Radio CD. Wheelbase: 3000 mm. Sparetyre. Tyres: 235/75R17,5 80%. Palfinger P300KS. Year: 2012. Max working presure: 210 bar. Max wind speed: 12,5 m/s. Max lateral force: 400 N. Max capacity basket: 350 kg / 3 persons + 110 kg. 4 point outriggers. Rotated basket. Electrical function in basket. Max working height: 30 meter. Max outreach: 20.5 meter. Max drehbereich: 540 degree.