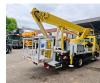

## MAN 4x2 Palfinger P300KS

## Beschrijving

MAN TGL 8.220 4x2.

Year: 2012. Milage: 84.074 km. Automatic. Weight: 7475 kg. Max weight: 7490 kg. Axle load: 1: 3800 kg. 2: 5600 kg. Airconditioning. Engine brake. Electrical operated windows and mirrors. Cruise Control. Steelsuspension. Digital tacho. Alcoa. Radio CD. Wheelbase: 3000 mm. Sparetyre. Tyres: 235/75R17,5 80%. Palfinger P300KS. Year: 2012. Max working presure: 210 bar. Max wind speed: 12,5 m/s. Max lateral force: 400 N. Max capacity basket: 350 kg / 3 persons + 110 kg. 4 point outriggers. Rotated basket. Electrical function in basket. Max working height: 30 meter. Max outreach: 20.5 meter. Max drehbereich: 540 degree.