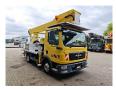

## MAN 4x2 Palfinger P300KS

## Beschrijving

MAN TGL 8.220 4x2.

Year: 2012. Milage: 84.074 km. Automatic. Weight: 7475 kg. Max weight: 7490 kg. Axle load: 1: 3800 kg. 2: 5600 kg. Airconditioning. Engine brake. Electrical operated windows and mirrors. Cruise Control. Steelsuspension. Digital tacho. Alcoa. Radio CD. Wheelbase: 3000 mm. Sparetyre. Tyres: 235/75R17,5 80%. Palfinger P300KS. Year: 2012. Max working presure: 210 bar. Max wind speed: 12,5 m/s. Max lateral force: 400 N. Max capacity basket: 350 kg / 3 persons + 110 kg. 4 point outriggers. Rotated basket. Electrical function in basket. Max working height: 30 meter. Max outreach: 20.5 meter. Max drehbereich: 540 degree.