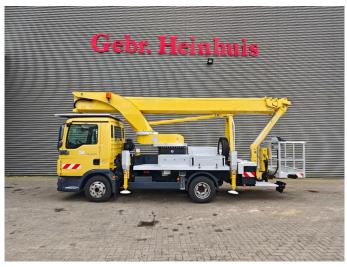

## MAN 4x2 Palfinger P300KS

## Beschrijving

MAN TGL 8.220 4x2.

Year: 2012. Milage: 84.074 km. Automatic. Weight: 7475 kg. Max weight: 7490 kg. Axle load: 1: 3800 kg. 2: 5600 kg. Airconditioning. Engine brake. Electrical operated windows and mirrors. Cruise Control. Steelsuspension. Digital tacho. Alcoa. Radio CD. Wheelbase: 3000 mm. Sparetyre. Tyres: 235/75R17,5 80%. Palfinger P300KS. Year: 2012. Max working presure: 210 bar. Max wind speed: 12,5 m/s. Max lateral force: 400 N. Max capacity basket: 350 kg / 3 persons + 110 kg. 4 point outriggers. Rotated basket. Electrical function in basket. Max working height: 30 meter. Max outreach: 20.5 meter. Max drehbereich: 540 degree.