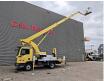

## MAN 4x2 Palfinger P300KS

## Beschrijving

MAN TGL 8.220 4x2.

Year: 2012. Milage: 84.074 km. Automatic. Weight: 7475 kg. Max weight: 7490 kg. Axle load: 1: 3800 kg. 2: 5600 kg. Airconditioning. Engine brake. Electrical operated windows and mirrors. Cruise Control. Steelsuspension. Digital tacho. Alcoa. Radio CD. Wheelbase: 3000 mm. Sparetyre. Tyres: 235/75R17,5 80%. Palfinger P300KS. Year: 2012. Max working presure: 210 bar. Max wind speed: 12,5 m/s. Max lateral force: 400 N. Max capacity basket: 350 kg / 3 persons + 110 kg. 4 point outriggers. Rotated basket. Electrical function in basket. Max working height: 30 meter. Max outreach: 20.5 meter. Max drehbereich: 540 degree.