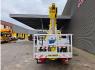

## MAN 4x2 Palfinger P300KS

## Beschrijving

MAN TGL 8.220 4x2.

Year: 2012. Milage: 84.074 km. Automatic. Weight: 7475 kg. Max weight: 7490 kg. Axle load: 1: 3800 kg. 2: 5600 kg. Airconditioning. Engine brake. Electrical operated windows and mirrors. Cruise Control. Steelsuspension. Digital tacho. Alcoa. Radio CD. Wheelbase: 3000 mm. Sparetyre. Tyres: 235/75R17,5 80%. Palfinger P300KS. Year: 2012. Max working presure: 210 bar. Max wind speed: 12,5 m/s. Max lateral force: 400 N. Max capacity basket: 350 kg / 3 persons + 110 kg. 4 point outriggers. Rotated basket. Electrical function in basket. Max working height: 30 meter. Max outreach: 20.5 meter. Max drehbereich: 540 degree.