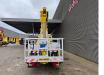

## MAN 4x2 Palfinger P300KS

## Beschrijving

MAN TGL 8.220 4x2.

Year: 2012. Milage: 84.074 km. Automatic. Weight: 7475 kg. Max weight: 7490 kg. Axle load: 1: 3800 kg. 2: 5600 kg. Airconditioning. Engine brake. Electrical operated windows and mirrors. Cruise Control. Steelsuspension. Digital tacho. Alcoa. Radio CD. Wheelbase: 3000 mm. Sparetyre. Tyres: 235/75R17,5 80%. Palfinger P300KS. Year: 2012. Max working presure: 210 bar. Max wind speed: 12,5 m/s. Max lateral force: 400 N. Max capacity basket: 350 kg / 3 persons + 110 kg. 4 point outriggers. Rotated basket. Electrical function in basket. Max working height: 30 meter. Max outreach: 20.5 meter. Max drehbereich: 540 degree.