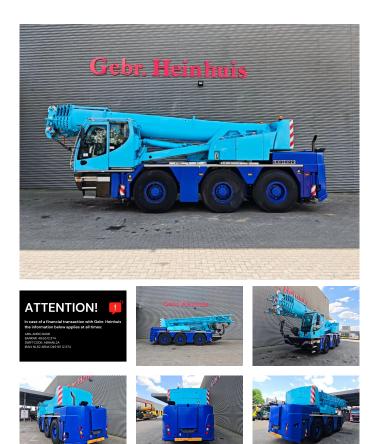

# Liebherr LTC 1045-3.1 Jip!

### Beschrijving

Liebherr LTC 1045-3.1 6x6x6.

Year: 2011. Milage: 79.760 km. Hours: - undercarriege: 3216. - uppercarriege: 7457. Max weight: 36.000 kg. Axle load: 1: 12 Ton. 2: 12 Ton. 3: 12 Ton. ZF automatic gearbox. Camera. Airconditioning. Hydr. elevating cabin. Radio Remote Control. Max capacity: 45 Ton with 3 meter outreach. Boom: 8.2 - 36.0 meter. Doppelklapspitze: 7.5 - 13 meter. 230 KW Mercedes OM 926 LA engine with EPA/Carb Tier 4i engine. 300 Liter dieseltank. Retarder / Telma. Liccon 2. 6.5 Ton counterweight. Tyres: 445/95R25 80%.