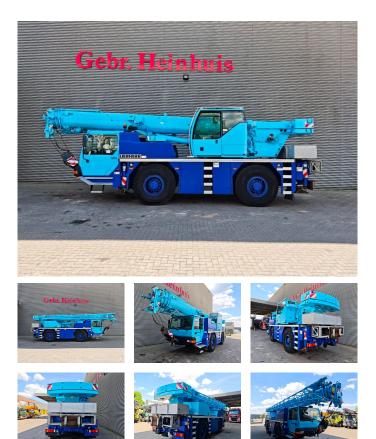

# Liebherr LTM 1030-2.1 Jip!

## Beschrijving

Liebherr LTM 1030-2.1.

Year: 2012. Milage: 133.730 km. Hours: - undercarrieage: 2802. - uppercarrieage: 4310. Max weight: 24.000 kg. Axle load: 1: 12 ton. 2: 12 ton. telmabrake. Radio remote Control. Central greasing system. Counterweight: 1.1 T + 2.3 T + 2.1 T. Max capacity with 3 meter outreach: 35 Ton. Max lifting height including doppelklapspitze: 44 meter. Max outreach with doppelklapspitze: 40 meter. Lenght telescopic boom: 30 meter. Mercedes benz OM 926 LA SCR Tier 4i / Stuffe 3B diesel engine. 210 KW / 285 HP. ZF 6WG210 automatic gearbox. Liccon 2. Tyres: 445/95R22,5 80%.