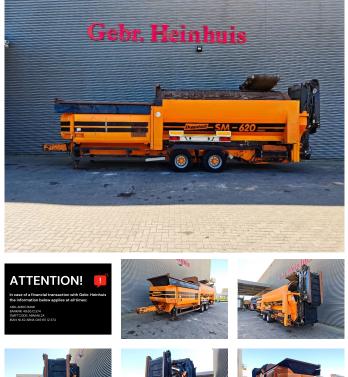

## Doppstadt SM 620 Plus 10x10 mm

## Beschrijving

Doppstadt SM 620 Plus.

Year: 2015. Hours: 8463. Max weight: 19.000 kg. CE Machine. 9 tons Fortuna axles. 2 way convenyor. 2 way side belt. 10x10 mm. Tyres: 435/50R19,5 70%.

ID NR: 402.

The General Terms and Conditions of Heinhuis are applicable to all adverts, offers and quotations by Heinhuis, all agreements entered into by Heinhuis and the negotiations preceding them. By any form of response you accept the applicability of the General Terms and Conditions of Heinhuis and you declare that you have taken note of these General Terms and Conditions. Our prices are export netto prices.