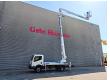

## Nissan Cabstar 35.13 NT400 Multitel MX 250

## **Beschrijving**

Nissan Cabstar 35.13 NT400.

Year: 2018.

Milage: 35.186 km. Manual gearbox 6 gears. Max weight: 3500 kg.

Axle load: 1: 1750 kg. 2: 2200 kg.

Electrical operated windows.

Euro 6 Ad Blue.

Tyres: 195/70R15 70%. Multitel MX 250. Year: 2018.

Hours: 4726. Max wind speed: 12 m/s. Max permitted tilt: 1 degree.

Max capacity basket: 250 kg / 2 persons + 90 kg.

4 point outriggers.

Max lateral force: 400 N.

Max working height: 25 meter.

Max outreach:
- legs in: 5.3 meter.
- legs out: 7.1 meter.
Rotated basket.