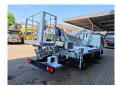

## Nissan Cabstar 35.13 NT400 Multitel MX 250

## **Beschrijving**

Nissan Cabstar 35.13 NT400.

Year: 2018.

Milage: 35.186 km. Manual gearbox 6 gears. Max weight: 3500 kg.

Axle load: 1: 1750 kg. 2: 2200 kg.

Electrical operated windows.

Euro 6 Ad Blue.

Tyres: 195/70R15 70%. Multitel MX 250. Year: 2018.

Hours: 4726. Max wind speed: 12 m/s. Max permitted tilt: 1 degree.

Max capacity basket: 250 kg / 2 persons + 90 kg.

4 point outriggers.

Max lateral force: 400 N.

Max working height: 25 meter.

Max outreach:
- legs in: 5.3 meter.
- legs out: 7.1 meter.
Rotated basket.