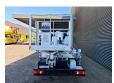

## Nissan Cabstar 35.13 NT400 Multitel MX 250

## **Beschrijving**

Nissan Cabstar 35.13 NT400.

Year: 2018.

Milage: 35.186 km. Manual gearbox 6 gears. Max weight: 3500 kg.

Axle load: 1: 1750 kg. 2: 2200 kg.

Electrical operated windows.

Euro 6 Ad Blue.

Tyres: 195/70R15 70%. Multitel MX 250. Year: 2018.

Hours: 4726. Max wind speed: 12 m/s. Max permitted tilt: 1 degree.

Max capacity basket: 250 kg / 2 persons + 90 kg.

4 point outriggers.

Max lateral force: 400 N.

Max working height: 25 meter.

Max outreach:
- legs in: 5.3 meter.
- legs out: 7.1 meter.
Rotated basket.