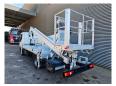

## Nissan Cabstar 35.13 NT400 Multitel MX 250

## **Beschrijving**

Nissan Cabstar 35.13 NT400.

Year: 2018.

Milage: 35.186 km. Manual gearbox 6 gears. Max weight: 3500 kg.

Axle load: 1: 1750 kg. 2: 2200 kg.

Electrical operated windows.

Euro 6 Ad Blue.

Tyres: 195/70R15 70%. Multitel MX 250. Year: 2018.

Hours: 4726. Max wind speed: 12 m/s. Max permitted tilt: 1 degree.

Max capacity basket: 250 kg / 2 persons + 90 kg.

4 point outriggers.

Max lateral force: 400 N.

Max working height: 25 meter.

Max outreach:
- legs in: 5.3 meter.
- legs out: 7.1 meter.
Rotated basket.