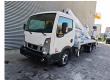

## Nissan Cabstar 35.13 NT400 Multitel MX 250

## **Beschrijving**

Nissan Cabstar 35.13 NT400.

Year: 2018.

Milage: 35.186 km. Manual gearbox 6 gears. Max weight: 3500 kg.

Axle load: 1: 1750 kg. 2: 2200 kg.

Electrical operated windows.

Euro 6 Ad Blue.

Tyres: 195/70R15 70%. Multitel MX 250. Year: 2018.

Hours: 4726. Max wind speed: 12 m/s. Max permitted tilt: 1 degree.

Max capacity basket: 250 kg / 2 persons + 90 kg.

4 point outriggers.

Max lateral force: 400 N.

Max working height: 25 meter.

Max outreach:
- legs in: 5.3 meter.
- legs out: 7.1 meter.
Rotated basket.