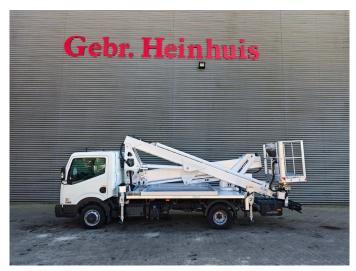

## Nissan Cabstar 35.13 NT400 Multitel MX 250

## **Beschrijving**

Nissan Cabstar 35.13 NT400.

Year: 2018.

Milage: 35.186 km. Manual gearbox 6 gears. Max weight: 3500 kg.

Axle load: 1: 1750 kg. 2: 2200 kg.

Electrical operated windows.

Euro 6 Ad Blue.

Tyres: 195/70R15 70%. Multitel MX 250. Year: 2018.

Hours: 4726. Max wind speed: 12 m/s. Max permitted tilt: 1 degree.

Max capacity basket: 250 kg / 2 persons + 90 kg.

4 point outriggers.

Max lateral force: 400 N.

Max working height: 25 meter.

Max outreach:
- legs in: 5.3 meter.
- legs out: 7.1 meter.
Rotated basket.