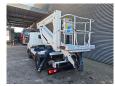

## Nissan Cabstar 35.13 NT400 Palfinger P200A-R

## Beschrijving

Nissan Cabstar 35.13 NT400.

Year: 2018. Milage: 57.481 km. Manual gearbox 6 gears. Max weight: 3500 kg.

Axle load: 1: 1750 kg. 2: 2200 kg. 3 Persons. Euro 6 Ad Blue.

Electrical operated windows. Tyres: 195/70R15 70%. Palfinger P200A-R.

Year: 2018. Hours: 6179.

Max capacity basket: 230 kg / 2 persons + 70 kg.

Max working height: 20 meter. Max outreach: 7.6 meter. Max lateral force: 400 N. Max wind speed: 12,5 m/s. Max working presure: 230 bar.

4 point outriggers.

Max permitted tilt: 0 degree.

Rotated basket.

Electrical function in basket.

ID NR: 464.

The General Terms and Conditions of Heinhuis are applicable to all adverts, offers and quotations by Heinhuis, all agreements entered into by Heinhuis and the negotiations preceding them. By any form of response you accept the applicability of the General Terms and Conditions of Heinhuis and you declare that you have taken note of these General Terms and Conditions. Our prices are export netto prices.