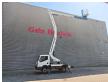

## Nissan Cabstar 35.13 NT400 Palfinger P200A-R

## Beschrijving

Nissan Cabstar 35.13 NT400.

Year: 2018. Milage: 57.481 km. Manual gearbox 6 gears. Max weight: 3500 kg.

Axle load: 1: 1750 kg. 2: 2200 kg. 3 Persons. Euro 6 Ad Blue.

Electrical operated windows. Tyres: 195/70R15 70%. Palfinger P200A-R.

Year: 2018. Hours: 6179.

Max capacity basket: 230 kg / 2 persons + 70 kg.

Max working height: 20 meter. Max outreach: 7.6 meter. Max lateral force: 400 N. Max wind speed: 12,5 m/s. Max working presure: 230 bar.

4 point outriggers.

Max permitted tilt: 0 degree.

Rotated basket.

Electrical function in basket.

ID NR: 464.

The General Terms and Conditions of Heinhuis are applicable to all adverts, offers and quotations by Heinhuis, all agreements entered into by Heinhuis and the negotiations preceding them. By any form of response you accept the applicability of the General Terms and Conditions of Heinhuis and you declare that you have taken note of these General Terms and Conditions. Our prices are export netto prices.