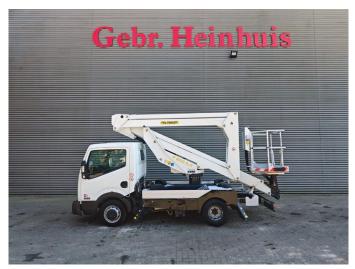

## Nissan Cabstar 35.13 NT400 Palfinger P200A-R

## Beschrijving

Nissan Cabstar 35.13 NT400.

Year: 2018. Milage: 57.481 km. Manual gearbox 6 gears. Max weight: 3500 kg.

Axle load: 1: 1750 kg. 2: 2200 kg. 3 Persons. Euro 6 Ad Blue.

Electrical operated windows. Tyres: 195/70R15 70%. Palfinger P200A-R.

Year: 2018. Hours: 6179.

Max capacity basket: 230 kg / 2 persons + 70 kg.

Max working height: 20 meter. Max outreach: 7.6 meter. Max lateral force: 400 N. Max wind speed: 12,5 m/s. Max working presure: 230 bar.

4 point outriggers.

Max permitted tilt: 0 degree.

Rotated basket.

Electrical function in basket.

ID NR: 464.

The General Terms and Conditions of Heinhuis are applicable to all adverts, offers and quotations by Heinhuis, all agreements entered into by Heinhuis and the negotiations preceding them. By any form of response you accept the applicability of the General Terms and Conditions of Heinhuis and you declare that you have taken note of these General Terms and Conditions. Our prices are export netto prices.