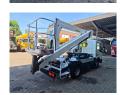

## Nissan Cabstar 35.13 NT400 Palfinger P200A-R

## Beschrijving

Nissan Cabstar 35.13 NT400.

Year: 2018. Milage: 57.481 km. Manual gearbox 6 gears. Max weight: 3500 kg.

Axle load: 1: 1750 kg. 2: 2200 kg. 3 Persons. Euro 6 Ad Blue.

Electrical operated windows. Tyres: 195/70R15 70%. Palfinger P200A-R.

Year: 2018. Hours: 6179.

Max capacity basket: 230 kg / 2 persons + 70 kg.

Max working height: 20 meter. Max outreach: 7.6 meter. Max lateral force: 400 N. Max wind speed: 12,5 m/s. Max working presure: 230 bar.

4 point outriggers.

Max permitted tilt: 0 degree.

Rotated basket.

Electrical function in basket.

ID NR: 464.

The General Terms and Conditions of Heinhuis are applicable to all adverts, offers and quotations by Heinhuis, all agreements entered into by Heinhuis and the negotiations preceding them. By any form of response you accept the applicability of the General Terms and Conditions of Heinhuis and you declare that you have taken note of these General Terms and Conditions. Our prices are export netto prices.