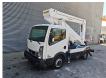

## Nissan Cabstar 35.13 NT400 Palfinger P200A-R

## Beschrijving

Nissan Cabstar 35.13 NT400.

Year: 2018. Milage: 57.481 km. Manual gearbox 6 gears. Max weight: 3500 kg.

Axle load: 1: 1750 kg. 2: 2200 kg. 3 Persons. Euro 6 Ad Blue.

Electrical operated windows. Tyres: 195/70R15 70%. Palfinger P200A-R.

Year: 2018. Hours: 6179.

Max capacity basket: 230 kg / 2 persons + 70 kg.

Max working height: 20 meter. Max outreach: 7.6 meter. Max lateral force: 400 N. Max wind speed: 12,5 m/s. Max working presure: 230 bar.

4 point outriggers.

Max permitted tilt: 0 degree.

Rotated basket.

Electrical function in basket.

ID NR: 464.

The General Terms and Conditions of Heinhuis are applicable to all adverts, offers and quotations by Heinhuis, all agreements entered into by Heinhuis and the negotiations preceding them. By any form of response you accept the applicability of the General Terms and Conditions of Heinhuis and you declare that you have taken note of these General Terms and Conditions. Our prices are export netto prices.