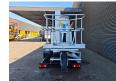

## Nissan Cabstar 35.13 NT400 Palfinger P200A-R

## Beschrijving

Nissan Cabstar 35.13 NT400.

Year: 2018. Milage: 57.481 km. Manual gearbox 6 gears. Max weight: 3500 kg.

Axle load: 1: 1750 kg. 2: 2200 kg. 3 Persons. Euro 6 Ad Blue.

Electrical operated windows. Tyres: 195/70R15 70%. Palfinger P200A-R.

Year: 2018. Hours: 6179.

Max capacity basket: 230 kg / 2 persons + 70 kg.

Max working height: 20 meter. Max outreach: 7.6 meter. Max lateral force: 400 N. Max wind speed: 12,5 m/s. Max working presure: 230 bar.

4 point outriggers.

Max permitted tilt: 0 degree.

Rotated basket.

Electrical function in basket.

ID NR: 464.

The General Terms and Conditions of Heinhuis are applicable to all adverts, offers and quotations by Heinhuis, all agreements entered into by Heinhuis and the negotiations preceding them. By any form of response you accept the applicability of the General Terms and Conditions of Heinhuis and you declare that you have taken note of these General Terms and Conditions. Our prices are export netto prices.