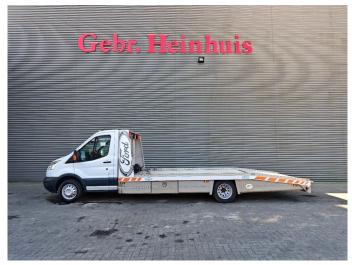

## **Beschrijving**

Ford Transit 2.0.

Year: 2017.

Milage: 70.639 km. Manual gearbox 6 gears.

Weight: 2683 kg. Max weight: 4700 kg.

Max total combination weight: 7000 kg.

Axle load: 1: 1850 kg. 2: 3300 kg. 3 Persons.

Electrical operated windows and mirrors.

Multifunctional steering wheel.

Cruise Control.

Intergrated Radio USB.

Airconditioning.

170 HP Panther 2.0 diesel.

Wheelbase: 4522 mm.

Euro 6.

Superwinch TSI35K winch.

3.5 tons trailer coupling.

Digital tacho.

Tijhof.

Tyres: 195/75R16 80%.

German Car!

Like New!

ID NR: 490.