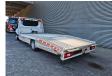

Superwinch TSI35K winch.

3.5 tons trailer coupling.

Digital tacho.

Tijhof.

Tyres: 195/75R16 80%.

German Car!

Like New!

ID NR: 490.