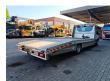

## **Beschrijving**

Ford Transit 2.0.

Year: 2017.

Milage: 70.639 km. Manual gearbox 6 gears.

Weight: 2683 kg. Max weight: 4700 kg.

Max total combination weight: 7000 kg.

Axle load: 1: 1850 kg. 2: 3300 kg. 3 Persons.

Electrical operated windows and mirrors.

Multifunctional steering wheel.

Cruise Control.

Intergrated Radio USB.

Airconditioning.

170 HP Panther 2.0 diesel.

Wheelbase: 4522 mm.

Euro 6.

Superwinch TSI35K winch.

3.5 tons trailer coupling.

Digital tacho.

Tijhof.

Tyres: 195/75R16 80%.

German Car!

Like New!

ID NR: 490.