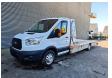

## **Beschrijving**

Ford Transit 2.0.

Year: 2017.

Milage: 70.639 km. Manual gearbox 6 gears.

Weight: 2683 kg. Max weight: 4700 kg.

Max total combination weight: 7000 kg.

Axle load: 1: 1850 kg. 2: 3300 kg. 3 Persons.

Electrical operated windows and mirrors.

Multifunctional steering wheel.

Cruise Control.

Intergrated Radio USB.

Airconditioning.

170 HP Panther 2.0 diesel.

Wheelbase: 4522 mm.

Euro 6.

Superwinch TSI35K winch.

3.5 tons trailer coupling.

Digital tacho.

Tijhof.

Tyres: 195/75R16 80%.

German Car!

Like New!

ID NR: 490.