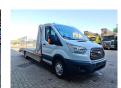

## **Beschrijving**

Ford Transit 2.0.

Year: 2017.

Milage: 70.639 km. Manual gearbox 6 gears.

Weight: 2683 kg. Max weight: 4700 kg.

Max total combination weight: 7000 kg.

Axle load: 1: 1850 kg. 2: 3300 kg. 3 Persons.

Electrical operated windows and mirrors.

Multifunctional steering wheel.

Cruise Control.

Intergrated Radio USB.

Airconditioning.

170 HP Panther 2.0 diesel.

Wheelbase: 4522 mm.

Euro 6.

Superwinch TSI35K winch.

3.5 tons trailer coupling.

Digital tacho.

Tijhof.

Tyres: 195/75R16 80%.

German Car!

Like New!

ID NR: 490.