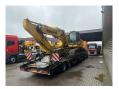

## Komatsu PC 290 NLC-11

## Beschrijving

Komatsu PC 290 NLC-11.

Year: 2017. Hours: 8067. Weight: 30.350 kg. CE Machine. 159 KW.

Lehnhoff HS25SD quick hitch. 3th and 4th hydr. function.

Verstellausleger.

1 hydr. bucket: 1147 liter.

Pads: 600 mm. Airconditioning. Radio CD. Camera. UC: 80%.

Sprockets: 80%.

German machine!

ID NR: 371.

The General Terms and Conditions of Heinhuis are applicable to all adverts, offers and quotations by Heinhuis, all agreements entered into by Heinhuis and the negotiations preceding them. By any form of response you accept the applicability of the General Terms and Conditions of Heinhuis and you declare that you have taken note of these General Terms and Conditions. Our prices are export netto prices.