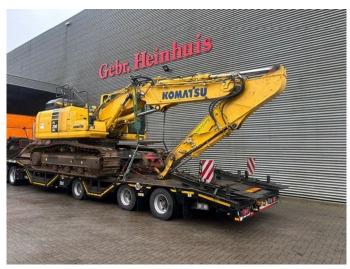

## Komatsu PC 290 NLC-11

## Beschrijving

Komatsu PC 290 NLC-11.

Year: 2017. Hours: 8067. Weight: 30.350 kg. CE Machine. 159 KW.

Lehnhoff HS25SD quick hitch. 3th and 4th hydr. function.

Verstellausleger.

1 hydr. bucket: 1147 liter.

Pads: 600 mm. Airconditioning. Radio CD. Camera. UC: 80%.

Sprockets: 80%.

German machine!

ID NR: 371.

The General Terms and Conditions of Heinhuis are applicable to all adverts, offers and quotations by Heinhuis, all agreements entered into by Heinhuis and the negotiations preceding them. By any form of response you accept the applicability of the General Terms and Conditions of Heinhuis and you declare that you have taken note of these General Terms and Conditions. Our prices are export netto prices.