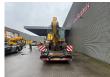

## Komatsu PC 290 NLC-11

## Beschrijving

Komatsu PC 290 NLC-11.

Year: 2017. Hours: 8067. Weight: 30.350 kg. CE Machine. 159 KW.

Lehnhoff HS25SD quick hitch. 3th and 4th hydr. function.

Verstellausleger.

1 hydr. bucket: 1147 liter.

Pads: 600 mm. Airconditioning. Radio CD. Camera. UC: 80%.

Sprockets: 80%.

German machine!

ID NR: 371.

The General Terms and Conditions of Heinhuis are applicable to all adverts, offers and quotations by Heinhuis, all agreements entered into by Heinhuis and the negotiations preceding them. By any form of response you accept the applicability of the General Terms and Conditions of Heinhuis and you declare that you have taken note of these General Terms and Conditions. Our prices are export netto prices.