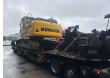

## Komatsu PC 290 NLC-11

## Beschrijving

Komatsu PC 290 NLC-11.

Year: 2017. Hours: 8067. Weight: 30.350 kg. CE Machine. 159 KW.

Lehnhoff HS25SD quick hitch. 3th and 4th hydr. function.

Verstellausleger.

1 hydr. bucket: 1147 liter.

Pads: 600 mm. Airconditioning. Radio CD. Camera. UC: 80%.

Sprockets: 80%.

German machine!

ID NR: 371.

The General Terms and Conditions of Heinhuis are applicable to all adverts, offers and quotations by Heinhuis, all agreements entered into by Heinhuis and the negotiations preceding them. By any form of response you accept the applicability of the General Terms and Conditions of Heinhuis and you declare that you have taken note of these General Terms and Conditions. Our prices are export netto prices.