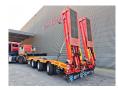

## **MEUSBURGER** MTS-3 Bridge Extandable Powersteering!

## **Beschrijving**

Meusburger MTS-3.

Year: 2016.

10 tons BPW axles. Weight: 13.400 kg.

Mmax weight: 38.500-41.500 kg.

Kingpin load: 11.500 kg.

Hydraulic from trailer works on NATO electricity.

Central greasing system.

Winch. Slitted floor.

Powersteering 2nd and 3th axles steering axles.

1st axle liftaxle.

2 point hydr. outriggers.2 way hydraulic ramps:

- lenght: 2750 + 1900 mm.

- hydraulic from left to right.

Dimmensions floor:

Neck:

L: 4000 mm. W: 2480 mm. H: 1350 mm.

Kingpin height: 1200 mm.

Floor:

L: Bridge: 4600 + lenght floor.

W: 2540 mm. H: 900 mm.

Tyres: 235/75R17,5 70%.

German Trailer!