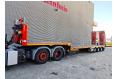

## **MEUSBURGER** MTS-3 Bridge Extandable Powersteering!

## **Beschrijving**

Meusburger MTS-3.

Year: 2016.

10 tons BPW axles. Weight: 13.400 kg.

Mmax weight: 38.500-41.500 kg.

Kingpin load: 11.500 kg.

Hydraulic from trailer works on NATO electricity.

Central greasing system.

Winch. Slitted floor.

Powersteering 2nd and 3th axles steering axles.

1st axle liftaxle.

2 point hydr. outriggers.2 way hydraulic ramps:

- lenght: 2750 + 1900 mm.

- hydraulic from left to right.

Dimmensions floor:

Neck:

L: 4000 mm. W: 2480 mm. H: 1350 mm.

Kingpin height: 1200 mm.

Floor:

L: Bridge: 4600 + lenght floor.

W: 2540 mm. H: 900 mm.

Tyres: 235/75R17,5 70%.

German Trailer!