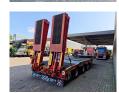

## **MEUSBURGER** MTS-3 Bridge Extandable Powersteering!

## **Beschrijving**

Meusburger MTS-3.

Year: 2016.

10 tons BPW axles. Weight: 13.400 kg.

Mmax weight: 38.500-41.500 kg.

Kingpin load: 11.500 kg.

Hydraulic from trailer works on NATO electricity.

Central greasing system.

Winch. Slitted floor.

Powersteering 2nd and 3th axles steering axles.

1st axle liftaxle.

2 point hydr. outriggers.2 way hydraulic ramps:

- lenght: 2750 + 1900 mm.

- hydraulic from left to right.

Dimmensions floor:

Neck:

L: 4000 mm. W: 2480 mm. H: 1350 mm.

Kingpin height: 1200 mm.

Floor:

L: Bridge: 4600 + lenght floor.

W: 2540 mm. H: 900 mm.

Tyres: 235/75R17,5 70%.

German Trailer!