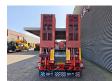

## **MEUSBURGER** MTS-3 Bridge Extandable Powersteering!

## **Beschrijving**

Meusburger MTS-3.

Year: 2016.

10 tons BPW axles. Weight: 13.400 kg.

Mmax weight: 38.500-41.500 kg.

Kingpin load: 11.500 kg.

Hydraulic from trailer works on NATO electricity.

Central greasing system.

Winch. Slitted floor.

Powersteering 2nd and 3th axles steering axles.

1st axle liftaxle.

2 point hydr. outriggers.2 way hydraulic ramps:

- lenght: 2750 + 1900 mm.

- hydraulic from left to right.

Dimmensions floor:

Neck:

L: 4000 mm. W: 2480 mm. H: 1350 mm.

Kingpin height: 1200 mm.

Floor:

L: Bridge: 4600 + lenght floor.

W: 2540 mm. H: 900 mm.

Tyres: 235/75R17,5 70%.

German Trailer!