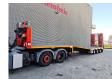

## **MEUSBURGER** MTS-3 Bridge Extandable Powersteering!

## **Beschrijving**

Meusburger MTS-3.

Year: 2016.

10 tons BPW axles. Weight: 13.400 kg.

Mmax weight: 38.500-41.500 kg.

Kingpin load: 11.500 kg.

Hydraulic from trailer works on NATO electricity.

Central greasing system.

Winch. Slitted floor.

Powersteering 2nd and 3th axles steering axles.

1st axle liftaxle.

2 point hydr. outriggers.2 way hydraulic ramps:

- lenght: 2750 + 1900 mm.

- hydraulic from left to right.

Dimmensions floor:

Neck:

L: 4000 mm. W: 2480 mm. H: 1350 mm.

Kingpin height: 1200 mm.

Floor:

L: Bridge: 4600 + lenght floor.

W: 2540 mm. H: 900 mm.

Tyres: 235/75R17,5 70%.

German Trailer!