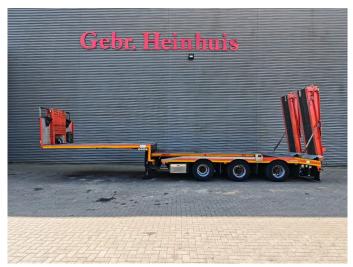

## **MEUSBURGER** MTS-3 Bridge Extandable Powersteering!

## **Beschrijving**

Meusburger MTS-3.

Year: 2016.

10 tons BPW axles. Weight: 13.400 kg.

Mmax weight: 38.500-41.500 kg.

Kingpin load: 11.500 kg.

Hydraulic from trailer works on NATO electricity.

Central greasing system.

Winch. Slitted floor.

Powersteering 2nd and 3th axles steering axles.

1st axle liftaxle.

2 point hydr. outriggers.2 way hydraulic ramps:

- lenght: 2750 + 1900 mm.

- hydraulic from left to right.

Dimmensions floor:

Neck:

L: 4000 mm. W: 2480 mm. H: 1350 mm.

Kingpin height: 1200 mm.

Floor:

L: Bridge: 4600 + lenght floor.

W: 2540 mm. H: 900 mm.

Tyres: 235/75R17,5 70%.

German Trailer!