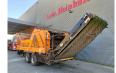

## Doppstadt AK 510 Bio-Power

## Beschrijving

Doppstadt AK 510 Bio-Power.

Year: 2015. Hours: 4079.

Max weight: 19.000 kg.

CE machine. 9 tons SAF axles.

Moover.

Radio Remote Control.

Convenyor.

Tyres: 385/65R22,5 70%.

ID NR: 361.

The General Terms and Conditions of Heinhuis are applicable to all adverts, offers and quotations by Heinhuis, all agreements entered into by Heinhuis and the negotiations preceding them. By any form of response you accept the applicability of the General Terms and Conditions of Heinhuis and you declare that you have taken note of these General Terms and Conditions. Our prices are export netto prices.