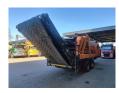

## Doppstadt AK 510 Bio-Power

## Beschrijving

Doppstadt AK 510 Bio-Power.

Year: 2015. Hours: 4079.

Max weight: 19.000 kg.

CE machine. 9 tons SAF axles.

Moover.

Radio Remote Control.

Convenyor.