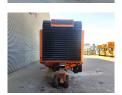

## Doppstadt AK 510 Bio-Power

## Beschrijving

Doppstadt AK 510 Bio-Power.

Year: 2015. Hours: 4079.

Max weight: 19.000 kg.

CE machine. 9 tons SAF axles.

Moover.

Radio Remote Control.

Convenyor.