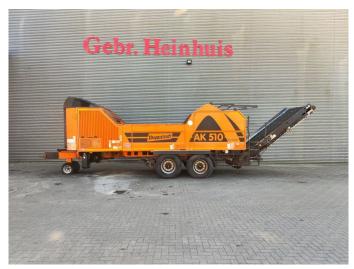

## Doppstadt AK 510 Bio-Power

## Beschrijving

Doppstadt AK 510 Bio-Power.

Year: 2015. Hours: 4079.

Max weight: 19.000 kg.

CE machine. 9 tons SAF axles.

Moover.

Radio Remote Control.

Convenyor.

Tyres: 385/65R22,5 70%.

ID NR: 361.

The General Terms and Conditions of Heinhuis are applicable to all adverts, offers and quotations by Heinhuis, all agreements entered into by Heinhuis and the negotiations preceding them. By any form of response you accept the applicability of the General Terms and Conditions of Heinhuis and you declare that you have taken note of these General Terms and Conditions. Our prices are export netto prices.