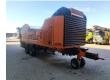

## Doppstadt AK 510 Bio-Power

## Beschrijving

Doppstadt AK 510 Bio-Power.

Year: 2015. Hours: 4079.

Max weight: 19.000 kg.

CE machine. 9 tons SAF axles.

Moover.

Radio Remote Control.

Convenyor.