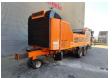

## Doppstadt AK 510 Bio-Power

## Beschrijving

Doppstadt AK 510 Bio-Power.

Year: 2015. Hours: 4079.

Max weight: 19.000 kg.

CE machine. 9 tons SAF axles.

Moover.

Radio Remote Control.

Convenyor.

Tyres: 385/65R22,5 70%.

ID NR: 361.

The General Terms and Conditions of Heinhuis are applicable to all adverts, offers and quotations by Heinhuis, all agreements entered into by Heinhuis and the negotiations preceding them. By any form of response you accept the applicability of the General Terms and Conditions of Heinhuis and you declare that you have taken note of these General Terms and Conditions. Our prices are export netto prices.