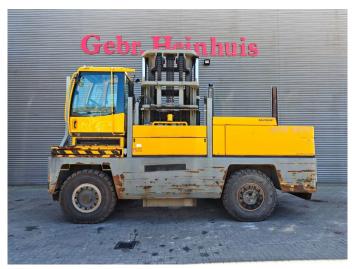

## **BAUMANN** GCS 200/20/35

## **Beschrijving**

Baumann GCS 200/20/35.

Year: 2009. Hours: 11.557. Weight: 28.400 kg. CE Machine. Capacity: 20 ton. Side Loader. Camera. Radio CD. Sparetyre.

Hydr. adjustable forks. 2 point outriggers.

Forks: L: 2000 mm. W: 250 mm.

Thickness: 100 mm. Tyres: 14.00-24 80%.

German Machine!

ID NR: 294.

The General Terms and Conditions of Heinhuis are applicable to all adverts, offers and quotations by Heinhuis, all agreements entered into by Heinhuis and the negotiations preceding them. By any form of response you accept the applicability of the General Terms and Conditions of Heinhuis and you declare that you have taken note of these General Terms and Conditions. Our prices are export netto prices.