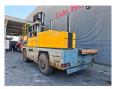

## **BAUMANN** GCS 200/20/35

## **Beschrijving**

Baumann GCS 200/20/35.

Year: 2009. Hours: 11.557. Weight: 28.400 kg. CE Machine. Capacity: 20 ton. Side Loader. Camera. Radio CD. Sparetyre.

Hydr. adjustable forks. 2 point outriggers.

Forks: L: 2000 mm. W: 250 mm.

Thickness: 100 mm. Tyres: 14.00-24 80%.

German Machine!

ID NR: 294.

The General Terms and Conditions of Heinhuis are applicable to all adverts, offers and quotations by Heinhuis, all agreements entered into by Heinhuis and the negotiations preceding them. By any form of response you accept the applicability of the General Terms and Conditions of Heinhuis and you declare that you have taken note of these General Terms and Conditions. Our prices are export netto prices.