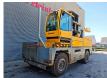

## **BAUMANN** GCS 200/20/35

## **Beschrijving**

Baumann GCS 200/20/35.

Year: 2009. Hours: 11.557. Weight: 28.400 kg. CE Machine. Capacity: 20 ton. Side Loader. Camera. Radio CD. Sparetyre.

Hydr. adjustable forks. 2 point outriggers.

Forks: L: 2000 mm. W: 250 mm.

Thickness: 100 mm. Tyres: 14.00-24 80%.

German Machine!

ID NR: 294.

The General Terms and Conditions of Heinhuis are applicable to all adverts, offers and quotations by Heinhuis, all agreements entered into by Heinhuis and the negotiations preceding them. By any form of response you accept the applicability of the General Terms and Conditions of Heinhuis and you declare that you have taken note of these General Terms and Conditions. Our prices are export netto prices.