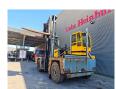

## **Beschrijving**

Baumann GCS 200/20/35.

Year: 2009. Hours: 11.557. Weight: 28.400 kg. CE Machine. Capacity: 20 ton. Side Loader. Camera. Radio CD. Sparetyre.

Hydr. adjustable forks. 2 point outriggers.

Forks: L: 2000 mm. W: 250 mm.

Thickness: 100 mm. Tyres: 14.00-24 80%.

German Machine!

ID NR: 294.

The General Terms and Conditions of Heinhuis are applicable to all adverts, offers and quotations by Heinhuis, all agreements entered into by Heinhuis and the negotiations preceding them. By any form of response you accept the applicability of the General Terms and Conditions of Heinhuis and you declare that you have taken note of these General Terms and Conditions. Our prices are export netto prices.