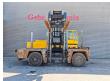

## **BAUMANN** GCS 200/20/35

## **Beschrijving**

Baumann GCS 200/20/35.

Year: 2009. Hours: 11.557. Weight: 28.400 kg. CE Machine. Capacity: 20 ton. Side Loader. Camera. Radio CD. Sparetyre.

Hydr. adjustable forks. 2 point outriggers.

Forks: L: 2000 mm. W: 250 mm.

Thickness: 100 mm. Tyres: 14.00-24 80%.

German Machine!

ID NR: 294.

The General Terms and Conditions of Heinhuis are applicable to all adverts, offers and quotations by Heinhuis, all agreements entered into by Heinhuis and the negotiations preceding them. By any form of response you accept the applicability of the General Terms and Conditions of Heinhuis and you declare that you have taken note of these General Terms and Conditions. Our prices are export netto prices.