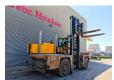

## **Beschrijving**

Baumann GCS 200/20/35.

Year: 2009. Hours: 11.557. Weight: 28.400 kg. CE Machine. Capacity: 20 ton. Side Loader. Camera. Radio CD. Sparetyre.

Hydr. adjustable forks. 2 point outriggers.

Forks: L: 2000 mm. W: 250 mm.

Thickness: 100 mm. Tyres: 14.00-24 80%.

German Machine!

ID NR: 294.

The General Terms and Conditions of Heinhuis are applicable to all adverts, offers and quotations by Heinhuis, all agreements entered into by Heinhuis and the negotiations preceding them. By any form of response you accept the applicability of the General Terms and Conditions of Heinhuis and you declare that you have taken note of these General Terms and Conditions. Our prices are export netto prices.