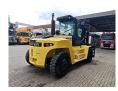

## Hyster H16XM-6

## **Beschrijving**

Hyster H16XM-6.

Year: 2014. Hours: 1159. Weight: 21.040 kg. CE Machine. 119 KW. Airconditioning. Side Shift.

Hydr. adjustable forks.

Diesel.

Max lifting capacity: 16.000 kg. Max lifting height: 5000 mm. Min own height: 3300 mm.

Triplex.
Forks:
L: 2450 mm.
W: 200 mm.
Thickness: 90 mm.

Tyres: 12.00-20.

German Machine!

ID NR: 67.

The General Terms and Conditions of Heinhuis are applicable to all adverts, offers and quotations by Heinhuis, all agreements entered into by Heinhuis and the negotiations preceding them. By any form of response you accept the applicability of the General Terms and Conditions of Heinhuis and you declare that you have taken note of these General Terms and Conditions. Our prices are export netto prices.