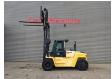

## **Beschrijving**

Hyster H16XM-6.

Year: 2014. Hours: 1159. Weight: 21.040 kg. CE Machine. 119 KW. Airconditioning. Side Shift.

Hydr. adjustable forks.

Diesel.

Max lifting capacity: 16.000 kg. Max lifting height: 5000 mm. Min own height: 3300 mm.

Triplex.
Forks:
L: 2450 mm.
W: 200 mm.
Thickness: 90 mm.

Tyres: 12.00-20.

German Machine!

ID NR: 67.

The General Terms and Conditions of Heinhuis are applicable to all adverts, offers and quotations by Heinhuis, all agreements entered into by Heinhuis and the negotiations preceding them. By any form of response you accept the applicability of the General Terms and Conditions of Heinhuis and you declare that you have taken note of these General Terms and Conditions. Our prices are export netto prices.