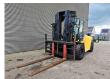

## **Beschrijving**

Hyster H16XM-6.

Year: 2014. Hours: 1159. Weight: 21.040 kg. CE Machine. 119 KW. Airconditioning. Side Shift.

Hydr. adjustable forks.

Diesel.

Max lifting capacity: 16.000 kg. Max lifting height: 5000 mm. Min own height: 3300 mm.

Triplex.
Forks:
L: 2450 mm.
W: 200 mm.
Thickness: 90 mm.

Tyres: 12.00-20.

German Machine!

ID NR: 67.

The General Terms and Conditions of Heinhuis are applicable to all adverts, offers and quotations by Heinhuis, all agreements entered into by Heinhuis and the negotiations preceding them. By any form of response you accept the applicability of the General Terms and Conditions of Heinhuis and you declare that you have taken note of these General Terms and Conditions. Our prices are export netto prices.