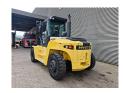

## Hyster H16XM-6

## **Beschrijving**

Hyster H16XM-6.

Year: 2014. Hours: 1159. Weight: 21.040 kg. CE Machine. 119 KW. Airconditioning. Side Shift.

Hydr. adjustable forks.

Diesel.

Max lifting capacity: 16.000 kg. Max lifting height: 5000 mm. Min own height: 3300 mm.

Triplex.
Forks:
L: 2450 mm.
W: 200 mm.
Thickness: 90 mm.

Tyres: 12.00-20.

German Machine!

ID NR: 67.

The General Terms and Conditions of Heinhuis are applicable to all adverts, offers and quotations by Heinhuis, all agreements entered into by Heinhuis and the negotiations preceding them. By any form of response you accept the applicability of the General Terms and Conditions of Heinhuis and you declare that you have taken note of these General Terms and Conditions. Our prices are export netto prices.