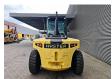

## Hyster H16XM-6

## **Beschrijving**

Hyster H16XM-6.

Year: 2014. Hours: 1159. Weight: 21.040 kg. CE Machine. 119 KW. Airconditioning. Side Shift.

Hydr. adjustable forks.

Diesel.

Max lifting capacity: 16.000 kg. Max lifting height: 5000 mm. Min own height: 3300 mm.

Triplex.
Forks:
L: 2450 mm.
W: 200 mm.
Thickness: 90 mm.

Tyres: 12.00-20.

German Machine!

ID NR: 67.

The General Terms and Conditions of Heinhuis are applicable to all adverts, offers and quotations by Heinhuis, all agreements entered into by Heinhuis and the negotiations preceding them. By any form of response you accept the applicability of the General Terms and Conditions of Heinhuis and you declare that you have taken note of these General Terms and Conditions. Our prices are export netto prices.