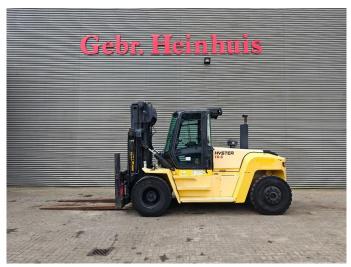

## **Beschrijving**

Hyster H16XM-6.

Year: 2014. Hours: 1159. Weight: 21.040 kg. CE Machine. 119 KW. Airconditioning. Side Shift.

Hydr. adjustable forks.

Diesel.

Max lifting capacity: 16.000 kg. Max lifting height: 5000 mm. Min own height: 3300 mm.

Triplex.
Forks:
L: 2450 mm.
W: 200 mm.
Thickness: 90 mm.

Tyres: 12.00-20.

German Machine!

ID NR: 67.

The General Terms and Conditions of Heinhuis are applicable to all adverts, offers and quotations by Heinhuis, all agreements entered into by Heinhuis and the negotiations preceding them. By any form of response you accept the applicability of the General Terms and Conditions of Heinhuis and you declare that you have taken note of these General Terms and Conditions. Our prices are export netto prices.