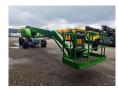

## **JLG** 660 SJ

## **Beschrijving**

JLG 660 SJ.

Year: 2007. Hours: 6322. Weight: 13.147 kg. CE Machine.

Max capacity: 230 kg / 2 persons + 70 kg.

Max wind speed: 12,5 m/s. Max lateral force: 400 N. Max permitted tilt: 3 degree.

Deutz 2011 engine. Rotated basket.

Max working height: 22 meter. Max outreach: 18 meter. Tyres: 15-19.5 70%.

German machine!

ID NR: 319.

The General Terms and Conditions of Heinhuis are applicable to all adverts, offers and quotations by Heinhuis, all agreements entered into by Heinhuis and the negotiations preceding them. By any form of response you accept the applicability of the General Terms and Conditions of Heinhuis and you declare that you have taken note of these General Terms and Conditions. Our prices are export netto prices.