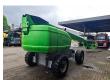

## **JLG** 660 SJ

## **Beschrijving**

JLG 660 SJ.

Year: 2007. Hours: 6322. Weight: 13.147 kg. CE Machine.

Max capacity: 230 kg / 2 persons + 70 kg.

Max wind speed: 12,5 m/s. Max lateral force: 400 N. Max permitted tilt: 3 degree.

Deutz 2011 engine. Rotated basket.

Max working height: 22 meter. Max outreach: 18 meter. Tyres: 15-19.5 70%.

German machine!

ID NR: 319.

The General Terms and Conditions of Heinhuis are applicable to all adverts, offers and quotations by Heinhuis, all agreements entered into by Heinhuis and the negotiations preceding them. By any form of response you accept the applicability of the General Terms and Conditions of Heinhuis and you declare that you have taken note of these General Terms and Conditions. Our prices are export netto prices.