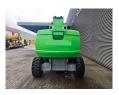

## **JLG** 660 SJ

## **Beschrijving**

JLG 660 SJ.

Year: 2007. Hours: 6322. Weight: 13.147 kg. CE Machine.

Max capacity: 230 kg / 2 persons + 70 kg.

Max wind speed: 12,5 m/s. Max lateral force: 400 N. Max permitted tilt: 3 degree.

Deutz 2011 engine. Rotated basket.

Max working height: 22 meter. Max outreach: 18 meter. Tyres: 15-19.5 70%.

German machine!

ID NR: 319.

The General Terms and Conditions of Heinhuis are applicable to all adverts, offers and quotations by Heinhuis, all agreements entered into by Heinhuis and the negotiations preceding them. By any form of response you accept the applicability of the General Terms and Conditions of Heinhuis and you declare that you have taken note of these General Terms and Conditions. Our prices are export netto prices.