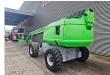

## **JLG** 660 SJ

## **Beschrijving**

JLG 660 SJ.

Year: 2007. Hours: 6322. Weight: 13.147 kg. CE Machine.

Max capacity: 230 kg / 2 persons + 70 kg.

Max wind speed: 12,5 m/s. Max lateral force: 400 N. Max permitted tilt: 3 degree.

Deutz 2011 engine. Rotated basket.

Max working height: 22 meter. Max outreach: 18 meter. Tyres: 15-19.5 70%.

German machine!

ID NR: 319.

The General Terms and Conditions of Heinhuis are applicable to all adverts, offers and quotations by Heinhuis, all agreements entered into by Heinhuis and the negotiations preceding them. By any form of response you accept the applicability of the General Terms and Conditions of Heinhuis and you declare that you have taken note of these General Terms and Conditions. Our prices are export netto prices.