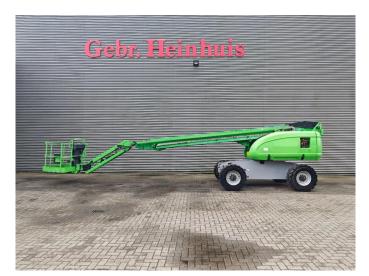

## **JLG** 660 SJ

## **Beschrijving**

JLG 660 SJ.

Year: 2007. Hours: 6322. Weight: 13.147 kg. CE Machine.

Max capacity: 230 kg / 2 persons + 70 kg.

Max wind speed: 12,5 m/s. Max lateral force: 400 N. Max permitted tilt: 3 degree.

Deutz 2011 engine. Rotated basket.

Max working height: 22 meter. Max outreach: 18 meter. Tyres: 15-19.5 70%.

German machine!

ID NR: 319.

The General Terms and Conditions of Heinhuis are applicable to all adverts, offers and quotations by Heinhuis, all agreements entered into by Heinhuis and the negotiations preceding them. By any form of response you accept the applicability of the General Terms and Conditions of Heinhuis and you declare that you have taken note of these General Terms and Conditions. Our prices are export netto prices.