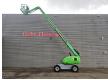

## **JLG** 660 SJ

## **Beschrijving**

JLG 660 SJ.

Year: 2007. Hours: 6322. Weight: 13.147 kg. CE Machine.

Max capacity: 230 kg / 2 persons + 70 kg.

Max wind speed: 12,5 m/s. Max lateral force: 400 N. Max permitted tilt: 3 degree.

Deutz 2011 engine. Rotated basket.

Max working height: 22 meter. Max outreach: 18 meter. Tyres: 15-19.5 70%.

German machine!

ID NR: 319.

The General Terms and Conditions of Heinhuis are applicable to all adverts, offers and quotations by Heinhuis, all agreements entered into by Heinhuis and the negotiations preceding them. By any form of response you accept the applicability of the General Terms and Conditions of Heinhuis and you declare that you have taken note of these General Terms and Conditions. Our prices are export netto prices.