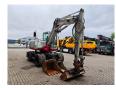

## Takeuchi TB175W

## **Beschrijving**

Takeuchi TB175W.

Year: 2009. Hours: 5510. Weight: 8610 kg. Axle load: 1: 4304 kg. 2: 4305 kg. CE Machine. 56.6 KW. Verstellausleger.

Verstellauslege Blade - Schild. Knickmatic. 20 KMH. Airconditioning.

Mech. quick hitch.

3 Buckets:

- 1 hydr bucket: 50x135x30 cm.

- 1 bucket: 85x45x45 cm. - 1 bucket: 80x70x60 cm.

Tyres: 8.25-20.

German Machine!

ID NR: 380.

The General Terms and Conditions of Heinhuis are applicable to all adverts, offers and quotations by Heinhuis, all agreements entered into by Heinhuis and the negotiations preceding them. By any form of response you accept the applicability of the General Terms and Conditions of Heinhuis and you declare that you have taken note of these General Terms and Conditions. Our prices are export netto prices.