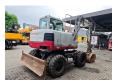

## Takeuchi TB175W

## **Beschrijving**

Takeuchi TB175W.

Year: 2009. Hours: 5510. Weight: 8610 kg. Axle load: 1: 4304 kg. 2: 4305 kg. CE Machine. 56.6 KW. Verstellausleger.

Verstellauslege Blade - Schild. Knickmatic. 20 KMH. Airconditioning.

Mech. quick hitch.

3 Buckets:

- 1 hydr bucket: 50x135x30 cm.

- 1 bucket: 85x45x45 cm. - 1 bucket: 80x70x60 cm.

Tyres: 8.25-20.

German Machine!

ID NR: 380.

The General Terms and Conditions of Heinhuis are applicable to all adverts, offers and quotations by Heinhuis, all agreements entered into by Heinhuis and the negotiations preceding them. By any form of response you accept the applicability of the General Terms and Conditions of Heinhuis and you declare that you have taken note of these General Terms and Conditions. Our prices are export netto prices.