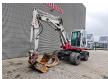

## Takeuchi TB175W

## **Beschrijving**

Takeuchi TB175W.

Year: 2009. Hours: 5510. Weight: 8610 kg. Axle load: 1: 4304 kg. 2: 4305 kg. CE Machine. 56.6 KW. Verstellausleger.

Verstellauslege Blade - Schild. Knickmatic. 20 KMH. Airconditioning.

Mech. quick hitch.

3 Buckets:

- 1 hydr bucket: 50x135x30 cm.

- 1 bucket: 85x45x45 cm. - 1 bucket: 80x70x60 cm.

Tyres: 8.25-20.

German Machine!

ID NR: 380.

The General Terms and Conditions of Heinhuis are applicable to all adverts, offers and quotations by Heinhuis, all agreements entered into by Heinhuis and the negotiations preceding them. By any form of response you accept the applicability of the General Terms and Conditions of Heinhuis and you declare that you have taken note of these General Terms and Conditions. Our prices are export netto prices.