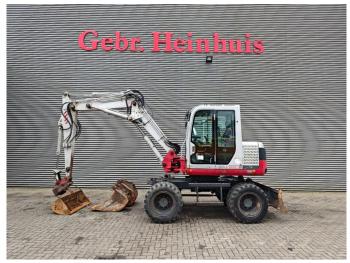

## Takeuchi TB175W

## **Beschrijving**

Takeuchi TB175W.

Year: 2009. Hours: 5510. Weight: 8610 kg. Axle load: 1: 4304 kg. 2: 4305 kg. CE Machine. 56.6 KW. Verstellausleger.

Verstellauslege Blade - Schild. Knickmatic. 20 KMH. Airconditioning.

Mech. quick hitch.

3 Buckets:

- 1 hydr bucket: 50x135x30 cm.

- 1 bucket: 85x45x45 cm. - 1 bucket: 80x70x60 cm.

Tyres: 8.25-20.

German Machine!

ID NR: 380.

The General Terms and Conditions of Heinhuis are applicable to all adverts, offers and quotations by Heinhuis, all agreements entered into by Heinhuis and the negotiations preceding them. By any form of response you accept the applicability of the General Terms and Conditions of Heinhuis and you declare that you have taken note of these General Terms and Conditions. Our prices are export netto prices.