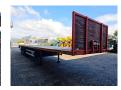

## **Jumbo** D0270.6

## **Beschrijving**

Jumbo D0270.6.

Year: 1995. 9 tons BPW axles. Weight: 7960 kg.

Load capacity: 31.540 kg. Max weight: 39.500 kg. Kingpin load: 12.500 kg.

Airsuspension.
Dimmensions floor:
L: 13.600 mm.
W: 2550 mm.
H: 1350 mm.

Kingpin height: 1200 mm. Tyres: 385/65R22,5 50-80%.

NL Trailer!

ID NR: 472.

The General Terms and Conditions of Heinhuis are applicable to all adverts, offers and quotations by Heinhuis, all agreements entered into by Heinhuis and the negotiations preceding them. By any form of response you accept the applicability of the General Terms and Conditions of Heinhuis and you declare that you have taken note of these General Terms and Conditions. Our prices are export netto prices.