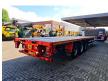

## **Jumbo** D0270.6

## **Beschrijving**

Jumbo D0270.6.

Year: 1995. 9 tons BPW axles. Weight: 7960 kg.

Load capacity: 31.540 kg. Max weight: 39.500 kg. Kingpin load: 12.500 kg.

Airsuspension.
Dimmensions floor:
L: 13.600 mm.
W: 2550 mm.
H: 1350 mm.

Kingpin height: 1200 mm. Tyres: 385/65R22,5 50-80%.

NL Trailer!

ID NR: 472.

The General Terms and Conditions of Heinhuis are applicable to all adverts, offers and quotations by Heinhuis, all agreements entered into by Heinhuis and the negotiations preceding them. By any form of response you accept the applicability of the General Terms and Conditions of Heinhuis and you declare that you have taken note of these General Terms and Conditions. Our prices are export netto prices.