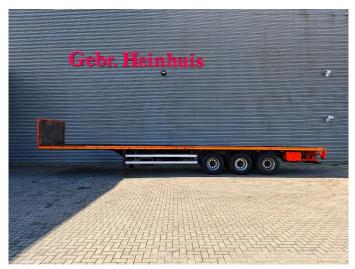

## **Jumbo** D0270.6

## **Beschrijving**

Jumbo D0270.6.

Year: 1995. 9 tons BPW axles. Weight: 7960 kg.

Load capacity: 31.540 kg. Max weight: 39.500 kg. Kingpin load: 12.500 kg.

Airsuspension.
Dimmensions floor:
L: 13.600 mm.
W: 2550 mm.
H: 1350 mm.

Kingpin height: 1200 mm. Tyres: 385/65R22,5 50-80%.

NL Trailer!

ID NR: 472.

The General Terms and Conditions of Heinhuis are applicable to all adverts, offers and quotations by Heinhuis, all agreements entered into by Heinhuis and the negotiations preceding them. By any form of response you accept the applicability of the General Terms and Conditions of Heinhuis and you declare that you have taken note of these General Terms and Conditions. Our prices are export netto prices.