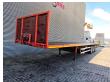

## **Jumbo** D0270.6

## **Beschrijving**

Jumbo D0270.6.

Year: 1995. 9 tons BPW axles. Weight: 7960 kg.

Load capacity: 31.540 kg. Max weight: 39.500 kg. Kingpin load: 12.500 kg.

Airsuspension.
Dimmensions floor:
L: 13.600 mm.
W: 2550 mm.
H: 1350 mm.

Kingpin height: 1200 mm. Tyres: 385/65R22,5 50-80%.

NL Trailer!

ID NR: 472.

The General Terms and Conditions of Heinhuis are applicable to all adverts, offers and quotations by Heinhuis, all agreements entered into by Heinhuis and the negotiations preceding them. By any form of response you accept the applicability of the General Terms and Conditions of Heinhuis and you declare that you have taken note of these General Terms and Conditions. Our prices are export netto prices.