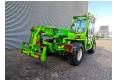

## Merlo P38.13 Plus

## **Beschrijving**

Merlo P38.13 Plus.

Year: 2014. Hours: 3072.

Max weight: 9100 kg.

Axle load: 1: 5000 kg. 2: 5000 kg. CE Machine.

Max liftcapacity: 3800 kg. Max lifting height: 13 meter.

2 point outriggers.

Deutz TCD 3.6 L4 engine.

74.4 KW / 100 HP.

Joystick. 20 KMH. Tyres: 70%.

German machine!

ID NR: 177.

The General Terms and Conditions of Heinhuis are applicable to all adverts, offers and quotations by Heinhuis, all agreements entered into by Heinhuis and the negotiations preceding them. By any form of response you accept the applicability of the General Terms and Conditions of Heinhuis and you declare that you have taken note of these General Terms and Conditions. Our prices are export netto prices.