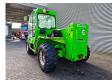

## Merlo P38.13 Plus

## **Beschrijving**

Merlo P38.13 Plus.

Year: 2014. Hours: 3072.

Max weight: 9100 kg.

Axle load: 1: 5000 kg. 2: 5000 kg. CE Machine.

Max liftcapacity: 3800 kg. Max lifting height: 13 meter.

2 point outriggers.

Deutz TCD 3.6 L4 engine.

74.4 KW / 100 HP.

Joystick. 20 KMH. Tyres: 70%.

German machine!

ID NR: 177.

The General Terms and Conditions of Heinhuis are applicable to all adverts, offers and quotations by Heinhuis, all agreements entered into by Heinhuis and the negotiations preceding them. By any form of response you accept the applicability of the General Terms and Conditions of Heinhuis and you declare that you have taken note of these General Terms and Conditions. Our prices are export netto prices.