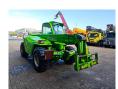

## Merlo P38.13 Plus

## **Beschrijving**

Merlo P38.13 Plus.

Year: 2014. Hours: 3072.

Max weight: 9100 kg.

Axle load: 1: 5000 kg. 2: 5000 kg. CE Machine.

Max liftcapacity: 3800 kg. Max lifting height: 13 meter.

2 point outriggers.

Deutz TCD 3.6 L4 engine.

74.4 KW / 100 HP.

Joystick. 20 KMH. Tyres: 70%.

German machine!

ID NR: 177.

The General Terms and Conditions of Heinhuis are applicable to all adverts, offers and quotations by Heinhuis, all agreements entered into by Heinhuis and the negotiations preceding them. By any form of response you accept the applicability of the General Terms and Conditions of Heinhuis and you declare that you have taken note of these General Terms and Conditions. Our prices are export netto prices.