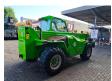

## Merlo P38.13 Plus

## **Beschrijving**

Merlo P38.13 Plus.

Year: 2014. Hours: 3072.

Max weight: 9100 kg.

Axle load: 1: 5000 kg. 2: 5000 kg. CE Machine.

Max liftcapacity: 3800 kg. Max lifting height: 13 meter.

2 point outriggers.

Deutz TCD 3.6 L4 engine.

74.4 KW / 100 HP.

Joystick. 20 KMH. Tyres: 70%.

German machine!

ID NR: 177.

The General Terms and Conditions of Heinhuis are applicable to all adverts, offers and quotations by Heinhuis, all agreements entered into by Heinhuis and the negotiations preceding them. By any form of response you accept the applicability of the General Terms and Conditions of Heinhuis and you declare that you have taken note of these General Terms and Conditions. Our prices are export netto prices.