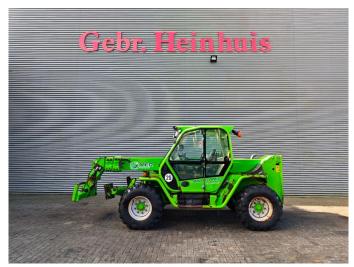

## Merlo P38.13 Plus

## **Beschrijving**

Merlo P38.13 Plus.

Year: 2014. Hours: 3072.

Max weight: 9100 kg.

Axle load: 1: 5000 kg. 2: 5000 kg. CE Machine.

Max liftcapacity: 3800 kg. Max lifting height: 13 meter.

2 point outriggers.

Deutz TCD 3.6 L4 engine.

74.4 KW / 100 HP.

Joystick. 20 KMH. Tyres: 70%.

German machine!

ID NR: 177.

The General Terms and Conditions of Heinhuis are applicable to all adverts, offers and quotations by Heinhuis, all agreements entered into by Heinhuis and the negotiations preceding them. By any form of response you accept the applicability of the General Terms and Conditions of Heinhuis and you declare that you have taken note of these General Terms and Conditions. Our prices are export netto prices.