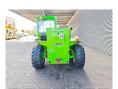

## Merlo P38.13 Plus

## **Beschrijving**

Merlo P38.13 Plus.

Year: 2014. Hours: 3072.

Max weight: 9100 kg.

Axle load: 1: 5000 kg. 2: 5000 kg. CE Machine.

Max liftcapacity: 3800 kg. Max lifting height: 13 meter.

2 point outriggers.

Deutz TCD 3.6 L4 engine.

74.4 KW / 100 HP.

Joystick. 20 KMH. Tyres: 70%.

German machine!

ID NR: 177.

The General Terms and Conditions of Heinhuis are applicable to all adverts, offers and quotations by Heinhuis, all agreements entered into by Heinhuis and the negotiations preceding them. By any form of response you accept the applicability of the General Terms and Conditions of Heinhuis and you declare that you have taken note of these General Terms and Conditions. Our prices are export netto prices.