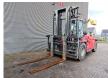

## Kalmar DCG 250-12LB

## **Beschrijving**

Kalmar DCG 250-12LB.

Year: 2017. Hours: 11.645. Weight: 33.700 kg. CE Machine.

Max lift capacity: 25.000 kg. Max lifting height: 4000 mm. Min own height: 3800 mm.

Ad Blue.

Central greasing system.

Airconditioning. Side shift.

Hydr. adjustable forks.

Duplex. Forks: L: 2500 mm. W: 250 mm.

Thickness: 100 mm. Tyres: 14.00-24 80%.

German Machine!

ID NR: 341.

The General Terms and Conditions of Heinhuis are applicable to all adverts, offers and quotations by Heinhuis, all agreements entered into by Heinhuis and the negotiations preceding them. By any form of response you accept the applicability of the General Terms and Conditions of Heinhuis and you declare that you have taken note of these General Terms and Conditions. Our prices are export netto prices.