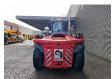

## Kalmar DCG 250-12LB

## **Beschrijving**

Kalmar DCG 250-12LB.

Year: 2017. Hours: 11.645. Weight: 33.700 kg. CE Machine.

Max lift capacity: 25.000 kg. Max lifting height: 4000 mm. Min own height: 3800 mm.

Ad Blue.

Central greasing system.

Airconditioning. Side shift.

Hydr. adjustable forks.

Duplex. Forks: L: 2500 mm. W: 250 mm.

Thickness: 100 mm. Tyres: 14.00-24 80%.

German Machine!

ID NR: 341.

The General Terms and Conditions of Heinhuis are applicable to all adverts, offers and quotations by Heinhuis, all agreements entered into by Heinhuis and the negotiations preceding them. By any form of response you accept the applicability of the General Terms and Conditions of Heinhuis and you declare that you have taken note of these General Terms and Conditions. Our prices are export netto prices.