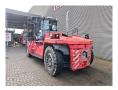

## Kalmar DCG 250-12LB

## **Beschrijving**

Kalmar DCG 250-12LB.

Year: 2017. Hours: 11.645. Weight: 33.700 kg. CE Machine.

Max lift capacity: 25.000 kg. Max lifting height: 4000 mm. Min own height: 3800 mm.

Ad Blue.

Central greasing system.

Airconditioning. Side shift.

Hydr. adjustable forks.

Duplex. Forks: L: 2500 mm. W: 250 mm.

Thickness: 100 mm. Tyres: 14.00-24 80%.

German Machine!

ID NR: 341.

The General Terms and Conditions of Heinhuis are applicable to all adverts, offers and quotations by Heinhuis, all agreements entered into by Heinhuis and the negotiations preceding them. By any form of response you accept the applicability of the General Terms and Conditions of Heinhuis and you declare that you have taken note of these General Terms and Conditions. Our prices are export netto prices.