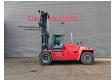

## Kalmar DCG 250-12LB

## **Beschrijving**

Kalmar DCG 250-12LB.

Year: 2017. Hours: 11.645. Weight: 33.700 kg. CE Machine.

Max lift capacity: 25.000 kg. Max lifting height: 4000 mm. Min own height: 3800 mm.

Ad Blue.

Central greasing system.

Airconditioning. Side shift.

Hydr. adjustable forks.

Duplex. Forks: L: 2500 mm. W: 250 mm.

Thickness: 100 mm. Tyres: 14.00-24 80%.

German Machine!

ID NR: 341.

The General Terms and Conditions of Heinhuis are applicable to all adverts, offers and quotations by Heinhuis, all agreements entered into by Heinhuis and the negotiations preceding them. By any form of response you accept the applicability of the General Terms and Conditions of Heinhuis and you declare that you have taken note of these General Terms and Conditions. Our prices are export netto prices.