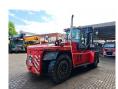

## Kalmar DCG 250-12LB

## **Beschrijving**

Kalmar DCG 250-12LB.

Year: 2017. Hours: 11.645. Weight: 33.700 kg. CE Machine.

Max lift capacity: 25.000 kg. Max lifting height: 4000 mm. Min own height: 3800 mm.

Ad Blue.

Central greasing system.

Airconditioning. Side shift.

Hydr. adjustable forks.

Duplex. Forks: L: 2500 mm. W: 250 mm.

Thickness: 100 mm. Tyres: 14.00-24 80%.

German Machine!

ID NR: 341.

The General Terms and Conditions of Heinhuis are applicable to all adverts, offers and quotations by Heinhuis, all agreements entered into by Heinhuis and the negotiations preceding them. By any form of response you accept the applicability of the General Terms and Conditions of Heinhuis and you declare that you have taken note of these General Terms and Conditions. Our prices are export netto prices.