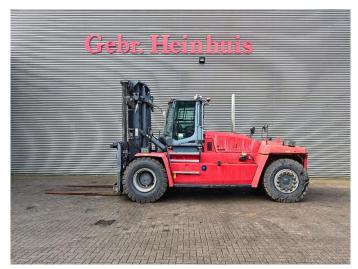

## Kalmar DCG 250-12LB

## **Beschrijving**

Kalmar DCG 250-12LB.

Year: 2017. Hours: 11.645. Weight: 33.700 kg. CE Machine.

Max lift capacity: 25.000 kg. Max lifting height: 4000 mm. Min own height: 3800 mm.

Ad Blue.

Central greasing system.

Airconditioning. Side shift.

Hydr. adjustable forks.

Duplex. Forks: L: 2500 mm. W: 250 mm.

Thickness: 100 mm. Tyres: 14.00-24 80%.

German Machine!

ID NR: 341.

The General Terms and Conditions of Heinhuis are applicable to all adverts, offers and quotations by Heinhuis, all agreements entered into by Heinhuis and the negotiations preceding them. By any form of response you accept the applicability of the General Terms and Conditions of Heinhuis and you declare that you have taken note of these General Terms and Conditions. Our prices are export netto prices.