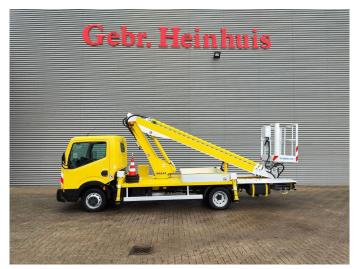

## Nissan Cabstar 35.11 Multitel 160 ALU DS!

## **Beschrijving**

Nissan Cabstar 35.11.

Year: 2011. Milage: 86.088 km. Manual gearbox 5 gears. Weight: 3355 kg. Max weight: 3500 kg.

Axle load: 1: 1750 kg. 2: 2200 kg. 3 Persons.

Electrical operated windows.

Radio CD.

Tyres: 195/70R15 80%. Multitel 160 ALU DS.

Year: 2011. Hours: 4754.

Max capacity basket: 200 kg / 2 persons + 40 kg.

Max wind speed: 12,5 m/s. Max permitted tilt: 1 degree. Max lateral force: 400 N.

Rotated basket.

Electrical function in basket.

4 point outriggers.

Max working height: 16 meter. Max outreach: 6.7 meter.

ID NR: 434.

The General Terms and Conditions of Heinhuis are applicable to all adverts, offers and quotations by Heinhuis, all agreements entered into by Heinhuis and the negotiations preceding them. By any form of response you accept the applicability of the General Terms and Conditions of Heinhuis and you declare that you have taken note of these General Terms and Conditions. Our prices are export netto prices.