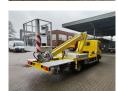

## Nissan Cabstar 35.11 Multitel 160 ALU DS!

## **Beschrijving**

Nissan Cabstar 35.11.

Year: 2011. Milage: 86.088 km. Manual gearbox 5 gears. Weight: 3355 kg. Max weight: 3500 kg.

Axle load: 1: 1750 kg. 2: 2200 kg. 3 Persons.

Electrical operated windows.

Radio CD.

Tyres: 195/70R15 80%. Multitel 160 ALU DS.

Year: 2011. Hours: 4754.

Max capacity basket: 200 kg / 2 persons + 40 kg.

Max wind speed: 12,5 m/s. Max permitted tilt: 1 degree. Max lateral force: 400 N.

Rotated basket.

Electrical function in basket.

4 point outriggers.

Max working height: 16 meter. Max outreach: 6.7 meter.

ID NR: 434.

The General Terms and Conditions of Heinhuis are applicable to all adverts, offers and quotations by Heinhuis, all agreements entered into by Heinhuis and the negotiations preceding them. By any form of response you accept the applicability of the General Terms and Conditions of Heinhuis and you declare that you have taken note of these General Terms and Conditions. Our prices are export netto prices.