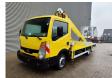

## Nissan Cabstar 35.11 Multitel 160 ALU DS!

## **Beschrijving**

Nissan Cabstar 35.11.

Year: 2011. Milage: 86.088 km. Manual gearbox 5 gears. Weight: 3355 kg. Max weight: 3500 kg.

Axle load: 1: 1750 kg. 2: 2200 kg. 3 Persons.

Electrical operated windows.

Radio CD.

Tyres: 195/70R15 80%. Multitel 160 ALU DS.

Year: 2011. Hours: 4754.

Max capacity basket: 200 kg / 2 persons + 40 kg.

Max wind speed: 12,5 m/s. Max permitted tilt: 1 degree. Max lateral force: 400 N.

Rotated basket.

Electrical function in basket.

4 point outriggers.

Max working height: 16 meter. Max outreach: 6.7 meter.

ID NR: 434.

The General Terms and Conditions of Heinhuis are applicable to all adverts, offers and quotations by Heinhuis, all agreements entered into by Heinhuis and the negotiations preceding them. By any form of response you accept the applicability of the General Terms and Conditions of Heinhuis and you declare that you have taken note of these General Terms and Conditions. Our prices are export netto prices.