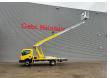

## Nissan Cabstar 35.11 Multitel 160 ALU DS!

## **Beschrijving**

Nissan Cabstar 35.11.

Year: 2011. Milage: 86.088 km. Manual gearbox 5 gears. Weight: 3355 kg. Max weight: 3500 kg.

Axle load: 1: 1750 kg. 2: 2200 kg. 3 Persons.

Electrical operated windows.

Radio CD.

Tyres: 195/70R15 80%. Multitel 160 ALU DS.

Year: 2011. Hours: 4754.

Max capacity basket: 200 kg / 2 persons + 40 kg.

Max wind speed: 12,5 m/s. Max permitted tilt: 1 degree. Max lateral force: 400 N.

Rotated basket.

Electrical function in basket.

4 point outriggers.

Max working height: 16 meter. Max outreach: 6.7 meter.

ID NR: 434.

The General Terms and Conditions of Heinhuis are applicable to all adverts, offers and quotations by Heinhuis, all agreements entered into by Heinhuis and the negotiations preceding them. By any form of response you accept the applicability of the General Terms and Conditions of Heinhuis and you declare that you have taken note of these General Terms and Conditions. Our prices are export netto prices.