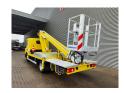

## Nissan Cabstar 35.11 Multitel 160 ALU DS!

## **Beschrijving**

Nissan Cabstar 35.11.

Year: 2011. Milage: 86.088 km. Manual gearbox 5 gears. Weight: 3355 kg. Max weight: 3500 kg.

Axle load: 1: 1750 kg. 2: 2200 kg. 3 Persons.

Electrical operated windows.

Radio CD.

Tyres: 195/70R15 80%. Multitel 160 ALU DS.

Year: 2011. Hours: 4754.

Max capacity basket: 200 kg / 2 persons + 40 kg.

Max wind speed: 12,5 m/s. Max permitted tilt: 1 degree. Max lateral force: 400 N.

Rotated basket.

Electrical function in basket.

4 point outriggers.

Max working height: 16 meter. Max outreach: 6.7 meter.

ID NR: 434.

The General Terms and Conditions of Heinhuis are applicable to all adverts, offers and quotations by Heinhuis, all agreements entered into by Heinhuis and the negotiations preceding them. By any form of response you accept the applicability of the General Terms and Conditions of Heinhuis and you declare that you have taken note of these General Terms and Conditions. Our prices are export netto prices.