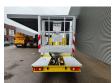

## Nissan Cabstar 35.11 Multitel 160 ALU DS!

## **Beschrijving**

Nissan Cabstar 35.11.

Year: 2011. Milage: 86.088 km. Manual gearbox 5 gears. Weight: 3355 kg. Max weight: 3500 kg.

Axle load: 1: 1750 kg. 2: 2200 kg. 3 Persons.

Electrical operated windows.

Radio CD.

Tyres: 195/70R15 80%. Multitel 160 ALU DS.

Year: 2011. Hours: 4754.

Max capacity basket: 200 kg / 2 persons + 40 kg.

Max wind speed: 12,5 m/s. Max permitted tilt: 1 degree. Max lateral force: 400 N.

Rotated basket.

Electrical function in basket.

4 point outriggers.

Max working height: 16 meter. Max outreach: 6.7 meter.

ID NR: 434.

The General Terms and Conditions of Heinhuis are applicable to all adverts, offers and quotations by Heinhuis, all agreements entered into by Heinhuis and the negotiations preceding them. By any form of response you accept the applicability of the General Terms and Conditions of Heinhuis and you declare that you have taken note of these General Terms and Conditions. Our prices are export netto prices.