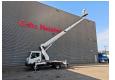

## Nissan 35.12 NT400 Ruthmann TB 270

## **Beschrijving**

Nissan Cabstar 35.12 NT400.

Year: 2015. Milage: 42.091 km. Manual gearbox 5 gears. Max weight: 3500 kg.

Axle load: 1: 1750 kg. 2: 2200 kg. 3 persons.

Intergrated radio CD.

Electrical operated windows. Wheelbase: 2850 mm. Tyres: 195/70R15 80%. Ruthmann TB 270.

Year: 2015. Hours: 4999.

Max capacity basket: 230 kg / 2 persons + 70 kg.

Max lateral force: 400 N. Max wind speed: 12,5 m/s. Max permitted tilt: 5 degree.

4 point outriggers. Rotated basket.

Electrical function in basket. Max working height: 27 meter.