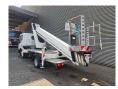

## Nissan 35.12 NT400 Ruthmann TB 270

## **Beschrijving**

Nissan Cabstar 35.12 NT400.

Year: 2015. Milage: 42.091 km. Manual gearbox 5 gears. Max weight: 3500 kg.

Axle load: 1: 1750 kg. 2: 2200 kg. 3 persons.

Intergrated radio CD.

Electrical operated windows. Wheelbase: 2850 mm. Tyres: 195/70R15 80%. Ruthmann TB 270.

Year: 2015. Hours: 4999.

Max capacity basket: 230 kg / 2 persons + 70 kg.

Max lateral force: 400 N. Max wind speed: 12,5 m/s. Max permitted tilt: 5 degree.

4 point outriggers. Rotated basket.

Electrical function in basket. Max working height: 27 meter.