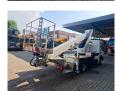

## Nissan 35.12 NT400 Ruthmann TB 270

## **Beschrijving**

Nissan Cabstar 35.12 NT400.

Year: 2015. Milage: 42.091 km. Manual gearbox 5 gears. Max weight: 3500 kg.

Axle load: 1: 1750 kg. 2: 2200 kg. 3 persons.

Intergrated radio CD.

Electrical operated windows. Wheelbase: 2850 mm. Tyres: 195/70R15 80%. Ruthmann TB 270.

Year: 2015. Hours: 4999.

Max capacity basket: 230 kg / 2 persons + 70 kg.

Max lateral force: 400 N. Max wind speed: 12,5 m/s. Max permitted tilt: 5 degree.

4 point outriggers. Rotated basket.

Electrical function in basket. Max working height: 27 meter.