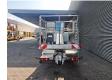

## Nissan 35.12 NT400 Ruthmann TB 270

## **Beschrijving**

Nissan Cabstar 35.12 NT400.

Year: 2015. Milage: 42.091 km. Manual gearbox 5 gears. Max weight: 3500 kg.

Axle load: 1: 1750 kg. 2: 2200 kg. 3 persons.

Intergrated radio CD.

Electrical operated windows. Wheelbase: 2850 mm. Tyres: 195/70R15 80%. Ruthmann TB 270.

Year: 2015. Hours: 4999.

Max capacity basket: 230 kg / 2 persons + 70 kg.

Max lateral force: 400 N. Max wind speed: 12,5 m/s. Max permitted tilt: 5 degree.

4 point outriggers. Rotated basket.

Electrical function in basket. Max working height: 27 meter.