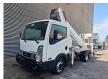

## Nissan 35.12 NT400 Ruthmann TB 270

## **Beschrijving**

Nissan Cabstar 35.12 NT400.

Year: 2015. Milage: 42.091 km. Manual gearbox 5 gears. Max weight: 3500 kg.

Axle load: 1: 1750 kg. 2: 2200 kg. 3 persons.

Intergrated radio CD.

Electrical operated windows. Wheelbase: 2850 mm. Tyres: 195/70R15 80%. Ruthmann TB 270.

Year: 2015. Hours: 4999.

Max capacity basket: 230 kg / 2 persons + 70 kg.

Max lateral force: 400 N. Max wind speed: 12,5 m/s. Max permitted tilt: 5 degree.

4 point outriggers. Rotated basket.

Electrical function in basket. Max working height: 27 meter.