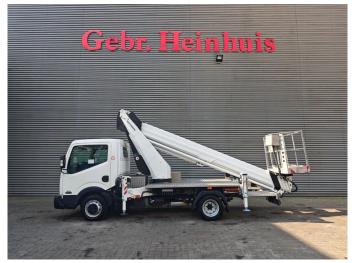

## Nissan 35.12 NT400 Ruthmann TB 270

## **Beschrijving**

Nissan Cabstar 35.12 NT400.

Year: 2015. Milage: 42.091 km. Manual gearbox 5 gears. Max weight: 3500 kg.

Axle load: 1: 1750 kg. 2: 2200 kg. 3 persons.

Intergrated radio CD.

Electrical operated windows. Wheelbase: 2850 mm. Tyres: 195/70R15 80%. Ruthmann TB 270.

Year: 2015. Hours: 4999.

Max capacity basket: 230 kg / 2 persons + 70 kg.

Max lateral force: 400 N. Max wind speed: 12,5 m/s. Max permitted tilt: 5 degree.

4 point outriggers. Rotated basket.

Electrical function in basket. Max working height: 27 meter.