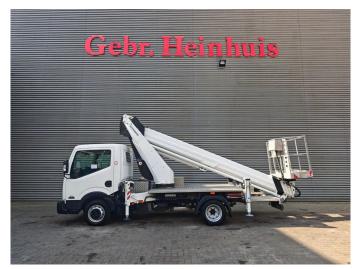

## Ruthmann TB 270 Nissan Cabstar 35.12 NT400

## **Beschrijving**

Nissan Cabstar 35.12 NT400.

Year: 2015. Milage: 42.091 km. Manual gearbox 5 gears. Max weight: 3500 kg.

Axle load: 1: 1750 kg. 2: 2200 kg. 3 persons.

Intergrated radio CD.
Electrical operated windows.
Wheelbase: 2850 mm.
Tyres: 195/70R15 80%.
Ruthmann TB 270.

Year: 2015. Hours: 4999.

Max capacity basket: 230 kg / 2 persons + 70 kg.

Max lateral force: 400 N. Max wind speed: 12,5 m/s. Max permitted tilt: 5 degree.

4 point outriggers. Rotated basket.

Electrical function in basket. Max working height: 27 meter.