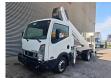

## Ruthmann TB 270 Nissan Cabstar 35.12 NT400

## **Beschrijving**

Nissan Cabstar 35.12 NT400.

Year: 2015. Milage: 42.091 km. Manual gearbox 5 gears. Max weight: 3500 kg.

Axle load: 1: 1750 kg. 2: 2200 kg. 3 persons.

Intergrated radio CD.
Electrical operated windows.
Wheelbase: 2850 mm.
Tyres: 195/70R15 80%.
Ruthmann TB 270.

Year: 2015. Hours: 4999.

Max capacity basket: 230 kg / 2 persons + 70 kg.

Max lateral force: 400 N. Max wind speed: 12,5 m/s. Max permitted tilt: 5 degree.

4 point outriggers. Rotated basket.

Electrical function in basket. Max working height: 27 meter.