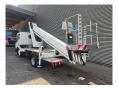

## Ruthmann TB 270 Nissan Cabstar 35.12 NT400

## **Beschrijving**

Nissan Cabstar 35.12 NT400.

Year: 2015. Milage: 42.091 km. Manual gearbox 5 gears. Max weight: 3500 kg.

Axle load: 1: 1750 kg. 2: 2200 kg. 3 persons.

Intergrated radio CD.
Electrical operated windows.
Wheelbase: 2850 mm.
Tyres: 195/70R15 80%.
Ruthmann TB 270.

Year: 2015. Hours: 4999.

Max capacity basket: 230 kg / 2 persons + 70 kg.

Max lateral force: 400 N. Max wind speed: 12,5 m/s. Max permitted tilt: 5 degree.

4 point outriggers. Rotated basket.

Electrical function in basket. Max working height: 27 meter.