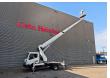

## Ruthmann TB 270 Nissan Cabstar 35.12 NT400

## **Beschrijving**

Nissan Cabstar 35.12 NT400.

Year: 2015. Milage: 42.091 km. Manual gearbox 5 gears. Max weight: 3500 kg.

Axle load: 1: 1750 kg. 2: 2200 kg. 3 persons.

Intergrated radio CD.
Electrical operated windows.
Wheelbase: 2850 mm.
Tyres: 195/70R15 80%.
Ruthmann TB 270.

Year: 2015. Hours: 4999.

Max capacity basket: 230 kg / 2 persons + 70 kg.

Max lateral force: 400 N. Max wind speed: 12,5 m/s. Max permitted tilt: 5 degree.

4 point outriggers. Rotated basket.

Electrical function in basket. Max working height: 27 meter.