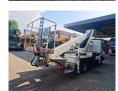

## Ruthmann TB 270 Nissan Cabstar 35.12 NT400

## **Beschrijving**

Nissan Cabstar 35.12 NT400.

Year: 2015. Milage: 42.091 km. Manual gearbox 5 gears. Max weight: 3500 kg.

Axle load: 1: 1750 kg. 2: 2200 kg. 3 persons.

Intergrated radio CD.
Electrical operated windows.
Wheelbase: 2850 mm.
Tyres: 195/70R15 80%.
Ruthmann TB 270.

Year: 2015. Hours: 4999.

Max capacity basket: 230 kg / 2 persons + 70 kg.

Max lateral force: 400 N. Max wind speed: 12,5 m/s. Max permitted tilt: 5 degree.

4 point outriggers. Rotated basket.

Electrical function in basket. Max working height: 27 meter.