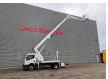

## Nissan 35.12 NT400 Multitel MJ201

## Beschrijving

Nissan Cabstar 35.12 NT400.

Year: 2015. Milage: 39.248 km. Manual gearbox 5 gears. Max weight: 3500 kg.

Axle load: 1: 1750 kg. 2: 2200 kg. 3 persons. Radio CD.

Electrical operated windows. Wheelbase: 3350 mm. Tyres: 195/70R15 80%.

Multitel MJ201. Year: 2015. Hours: 4450.

Max capacity basket: 225 kg / 2 persons + 65 kg.

Max lateral force: 400 N. Max wind speed: 12,5 m/s. Max permitted tilt: 1 degree.

4 point outriggers. Rotated basket.

Electrical function in basket. Max working height: 20.1 meter.

Max outreach:
- legs in: 6.35 meter.
- legs out: 8.8 meter.

ID NR: 477.

The General Terms and Conditions of Heinhuis are applicable to all adverts, offers and quotations by Heinhuis, all agreements entered into by Heinhuis and the negotiations preceding them. By any form of response you accept the applicability of the General Terms and Conditions of Heinhuis and you declare that you have taken note of these General Terms and Conditions. Our prices are export netto prices.