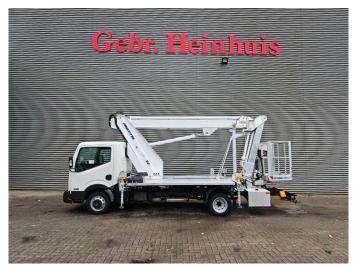

## Nissan 35.12 NT400 Multitel MJ201

## Beschrijving

Nissan Cabstar 35.12 NT400.

Year: 2015. Milage: 39.248 km. Manual gearbox 5 gears. Max weight: 3500 kg.

Axle load: 1: 1750 kg. 2: 2200 kg. 3 persons. Radio CD.

Electrical operated windows. Wheelbase: 3350 mm. Tyres: 195/70R15 80%.

Multitel MJ201. Year: 2015. Hours: 4450.

Max capacity basket: 225 kg / 2 persons + 65 kg.

Max lateral force: 400 N. Max wind speed: 12,5 m/s. Max permitted tilt: 1 degree.

4 point outriggers. Rotated basket.

Electrical function in basket. Max working height: 20.1 meter.

Max outreach:
- legs in: 6.35 meter.
- legs out: 8.8 meter.

ID NR: 477.

The General Terms and Conditions of Heinhuis are applicable to all adverts, offers and quotations by Heinhuis, all agreements entered into by Heinhuis and the negotiations preceding them. By any form of response you accept the applicability of the General Terms and Conditions of Heinhuis and you declare that you have taken note of these General Terms and Conditions. Our prices are export netto prices.