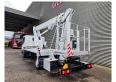

## Nissan 35.12 NT400 Multitel MJ201

## Beschrijving

Nissan Cabstar 35.12 NT400.

Year: 2015. Milage: 39.248 km. Manual gearbox 5 gears. Max weight: 3500 kg.

Axle load: 1: 1750 kg. 2: 2200 kg. 3 persons. Radio CD.

Electrical operated windows. Wheelbase: 3350 mm. Tyres: 195/70R15 80%.

Multitel MJ201. Year: 2015. Hours: 4450.

Max capacity basket: 225 kg / 2 persons + 65 kg.

Max lateral force: 400 N. Max wind speed: 12,5 m/s. Max permitted tilt: 1 degree.

4 point outriggers. Rotated basket.

Electrical function in basket. Max working height: 20.1 meter.

Max outreach:
- legs in: 6.35 meter.
- legs out: 8.8 meter.

ID NR: 477.

The General Terms and Conditions of Heinhuis are applicable to all adverts, offers and quotations by Heinhuis, all agreements entered into by Heinhuis and the negotiations preceding them. By any form of response you accept the applicability of the General Terms and Conditions of Heinhuis and you declare that you have taken note of these General Terms and Conditions. Our prices are export netto prices.