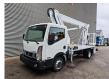

## Nissan 35.12 NT400 Multitel MJ201

## Beschrijving

Nissan Cabstar 35.12 NT400.

Year: 2015. Milage: 39.248 km. Manual gearbox 5 gears. Max weight: 3500 kg.

Axle load: 1: 1750 kg. 2: 2200 kg. 3 persons. Radio CD.

Electrical operated windows. Wheelbase: 3350 mm. Tyres: 195/70R15 80%.

Multitel MJ201. Year: 2015. Hours: 4450.

Max capacity basket: 225 kg / 2 persons + 65 kg.

Max lateral force: 400 N. Max wind speed: 12,5 m/s. Max permitted tilt: 1 degree.

4 point outriggers. Rotated basket.

Electrical function in basket. Max working height: 20.1 meter.

Max outreach:
- legs in: 6.35 meter.
- legs out: 8.8 meter.

ID NR: 477.

The General Terms and Conditions of Heinhuis are applicable to all adverts, offers and quotations by Heinhuis, all agreements entered into by Heinhuis and the negotiations preceding them. By any form of response you accept the applicability of the General Terms and Conditions of Heinhuis and you declare that you have taken note of these General Terms and Conditions. Our prices are export netto prices.