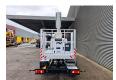

## Nissan 35.12 NT400 Multitel MJ201

## Beschrijving

Nissan Cabstar 35.12 NT400.

Year: 2015. Milage: 39.248 km. Manual gearbox 5 gears. Max weight: 3500 kg.

Axle load: 1: 1750 kg. 2: 2200 kg. 3 persons. Radio CD.

Electrical operated windows. Wheelbase: 3350 mm. Tyres: 195/70R15 80%.

Multitel MJ201. Year: 2015. Hours: 4450.

Max capacity basket: 225 kg / 2 persons + 65 kg.

Max lateral force: 400 N. Max wind speed: 12,5 m/s. Max permitted tilt: 1 degree.

4 point outriggers. Rotated basket.

Electrical function in basket. Max working height: 20.1 meter.

Max outreach:
- legs in: 6.35 meter.
- legs out: 8.8 meter.

ID NR: 477.

The General Terms and Conditions of Heinhuis are applicable to all adverts, offers and quotations by Heinhuis, all agreements entered into by Heinhuis and the negotiations preceding them. By any form of response you accept the applicability of the General Terms and Conditions of Heinhuis and you declare that you have taken note of these General Terms and Conditions. Our prices are export netto prices.