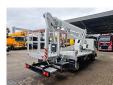

## Nissan 35.12 NT400 Multitel MJ201

## Beschrijving

Nissan Cabstar 35.12 NT400.

Year: 2015. Milage: 39.248 km. Manual gearbox 5 gears. Max weight: 3500 kg.

Axle load: 1: 1750 kg. 2: 2200 kg. 3 persons. Radio CD.

Electrical operated windows. Wheelbase: 3350 mm. Tyres: 195/70R15 80%.

Multitel MJ201. Year: 2015. Hours: 4450.

Max capacity basket: 225 kg / 2 persons + 65 kg.

Max lateral force: 400 N. Max wind speed: 12,5 m/s. Max permitted tilt: 1 degree.

4 point outriggers. Rotated basket.

Electrical function in basket. Max working height: 20.1 meter.

Max outreach:
- legs in: 6.35 meter.
- legs out: 8.8 meter.

ID NR: 477.

The General Terms and Conditions of Heinhuis are applicable to all adverts, offers and quotations by Heinhuis, all agreements entered into by Heinhuis and the negotiations preceding them. By any form of response you accept the applicability of the General Terms and Conditions of Heinhuis and you declare that you have taken note of these General Terms and Conditions. Our prices are export netto prices.