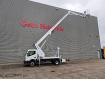

## Multitel MJ201 Nissan Cabstar 35.12 NT400

## Beschrijving

Nissan Cabstar 35.12 NT400.

Year: 2015. Milage: 39.248 km. Manual gearbox 5 gears. Max weight: 3500 kg. Axle load: 1: 1750 kg. 2: 2200 kg. 3 persons. Radio CD. Electrical operated windows. Wheelbase: 3350 mm. Tyres: 195/70R15 80%. Multitel MJ201. Year: 2015. Hours: 4450. Max capacity basket: 225 kg / 2 persons + 65 kg. Max lateral force: 400 N. Max wind speed: 12,5 m/s. Max permitted tilt: 1 degree. 4 point outriggers. Rotated basket. Electrical function in basket. Max working height: 20.1 meter. Max outreach: - legs in: 6.35 meter. - legs out: 8.8 meter.