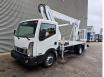

## Multitel MJ201 Nissan Cabstar 35.12 NT400

## Beschrijving

Nissan Cabstar 35.12 NT400.

Year: 2015. Milage: 39.248 km. Manual gearbox 5 gears. Max weight: 3500 kg. Axle load: 1: 1750 kg. 2: 2200 kg. 3 persons. Radio CD. Electrical operated windows. Wheelbase: 3350 mm. Tyres: 195/70R15 80%. Multitel MJ201. Year: 2015. Hours: 4450. Max capacity basket: 225 kg / 2 persons + 65 kg. Max lateral force: 400 N. Max wind speed: 12,5 m/s. Max permitted tilt: 1 degree. 4 point outriggers. Rotated basket. Electrical function in basket. Max working height: 20.1 meter. Max outreach: - legs in: 6.35 meter. - legs out: 8.8 meter.