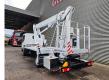

## Multitel MJ201 Nissan Cabstar 35.12 NT400

## Beschrijving

Nissan Cabstar 35.12 NT400.

Year: 2015. Milage: 39.248 km. Manual gearbox 5 gears. Max weight: 3500 kg. Axle load: 1: 1750 kg. 2: 2200 kg. 3 persons. Radio CD. Electrical operated windows. Wheelbase: 3350 mm. Tyres: 195/70R15 80%. Multitel MJ201. Year: 2015. Hours: 4450. Max capacity basket: 225 kg / 2 persons + 65 kg. Max lateral force: 400 N. Max wind speed: 12,5 m/s. Max permitted tilt: 1 degree. 4 point outriggers. Rotated basket. Electrical function in basket. Max working height: 20.1 meter. Max outreach: - legs in: 6.35 meter. - legs out: 8.8 meter.