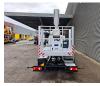

## Multitel MJ201 Nissan Cabstar 35.12 NT400

## Beschrijving

Nissan Cabstar 35.12 NT400.

Year: 2015. Milage: 39.248 km. Manual gearbox 5 gears. Max weight: 3500 kg. Axle load: 1: 1750 kg. 2: 2200 kg. 3 persons. Radio CD. Electrical operated windows. Wheelbase: 3350 mm. Tyres: 195/70R15 80%. Multitel MJ201. Year: 2015. Hours: 4450. Max capacity basket: 225 kg / 2 persons + 65 kg. Max lateral force: 400 N. Max wind speed: 12,5 m/s. Max permitted tilt: 1 degree. 4 point outriggers. Rotated basket. Electrical function in basket. Max working height: 20.1 meter. Max outreach: - legs in: 6.35 meter. - legs out: 8.8 meter.