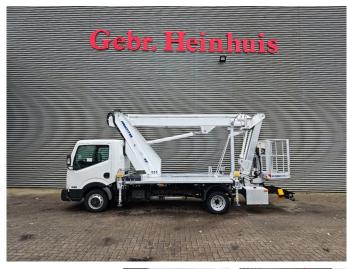

## Multitel MJ201 Nissan Cabstar 35.12 NT400

## Beschrijving

Nissan Cabstar 35.12 NT400.

Year: 2015. Milage: 39.248 km. Manual gearbox 5 gears. Max weight: 3500 kg. Axle load: 1: 1750 kg. 2: 2200 kg. 3 persons. Radio CD. Electrical operated windows. Wheelbase: 3350 mm. Tyres: 195/70R15 80%. Multitel MJ201. Year: 2015. Hours: 4450. Max capacity basket: 225 kg / 2 persons + 65 kg. Max lateral force: 400 N. Max wind speed: 12,5 m/s. Max permitted tilt: 1 degree. 4 point outriggers. Rotated basket. Electrical function in basket. Max working height: 20.1 meter. Max outreach: - legs in: 6.35 meter. - legs out: 8.8 meter.