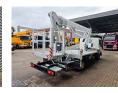

## Multitel MJ201 Nissan Cabstar 35.12 NT400

## Beschrijving

Nissan Cabstar 35.12 NT400.

Year: 2015. Milage: 39.248 km. Manual gearbox 5 gears. Max weight: 3500 kg. Axle load: 1: 1750 kg. 2: 2200 kg. 3 persons. Radio CD. Electrical operated windows. Wheelbase: 3350 mm. Tyres: 195/70R15 80%. Multitel MJ201. Year: 2015. Hours: 4450. Max capacity basket: 225 kg / 2 persons + 65 kg. Max lateral force: 400 N. Max wind speed: 12,5 m/s. Max permitted tilt: 1 degree. 4 point outriggers. Rotated basket. Electrical function in basket. Max working height: 20.1 meter. Max outreach: - legs in: 6.35 meter. - legs out: 8.8 meter.