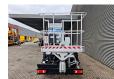

## Nissan 35.12 NT400 CTE ZED 20.2HV

## **Beschrijving**

Nissan Cabstar 35.12 NT400.

Year: 2015.

Milage: 25.431 km. Manual gearbox 5 gears. Max weight: 3500 kg.

Axle load: 1: 1750 kg. 2: 2200 kg. Euro 5. 3 Persons. Radio CD.

Electrical operated windows. Wheelbase: 3350 mm. Tyres: 195/70R15 80%. CTE ZED 20.2 HV.

Year: 2015. Hours: 3668.

Max capacity basket: 300 kg / 2 persons + 140 kg.

Max working height: 20 meter. Max outreach: 8.5 meter. Max lateral force: 400 N. Max wind speed: 12,5 m/s. Max permitted tilt: 0 degree. Max working presure: 220 bar.

4 point outriggers. Rotated basket.

Electrical function in basket.

ID NR: 475.

The General Terms and Conditions of Heinhuis are applicable to all adverts, offers and quotations by Heinhuis, all agreements entered into by Heinhuis and the negotiations preceding them. By any form of response you accept the applicability of the General Terms and Conditions of Heinhuis and you declare that you have taken note of these General Terms and Conditions. Our prices are export netto prices.