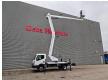

Year: 2015. Hours: 3668.

Max capacity basket: 300 kg / 2 persons + 140 kg.

Max working height: 20 meter. Max outreach: 8.5 meter. Max lateral force: 400 N. Max wind speed: 12,5 m/s. Max permitted tilt: 0 degree. Max working presure: 220 bar.

4 point outriggers. Rotated basket.

Electrical function in basket.

ID NR: 475.

The General Terms and Conditions of Heinhuis are applicable to all adverts, offers and quotations by Heinhuis, all agreements entered into by Heinhuis and the negotiations preceding them. By any form of response you accept the applicability of the General Terms and Conditions of Heinhuis and you declare that you have taken note of these General Terms and Conditions. Our prices are export netto prices.