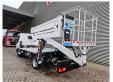

## Nissan 35.12 NT400 CTE ZED 20.2HV

## **Beschrijving**

Nissan Cabstar 35.12 NT400.

Year: 2015.

Milage: 25.431 km. Manual gearbox 5 gears. Max weight: 3500 kg.

Axle load: 1: 1750 kg. 2: 2200 kg. Euro 5. 3 Persons. Radio CD.

Electrical operated windows. Wheelbase: 3350 mm. Tyres: 195/70R15 80%. CTE ZED 20.2 HV.

Year: 2015. Hours: 3668.

Max capacity basket: 300 kg / 2 persons + 140 kg.

Max working height: 20 meter. Max outreach: 8.5 meter. Max lateral force: 400 N. Max wind speed: 12,5 m/s. Max permitted tilt: 0 degree. Max working presure: 220 bar.

4 point outriggers. Rotated basket.

Electrical function in basket.

ID NR: 475.

The General Terms and Conditions of Heinhuis are applicable to all adverts, offers and quotations by Heinhuis, all agreements entered into by Heinhuis and the negotiations preceding them. By any form of response you accept the applicability of the General Terms and Conditions of Heinhuis and you declare that you have taken note of these General Terms and Conditions. Our prices are export netto prices.