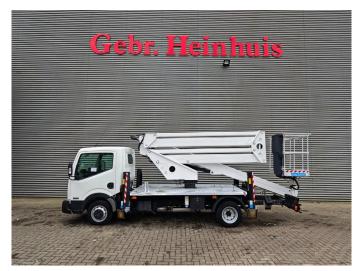

## Nissan 35.12 NT400 CTE ZED 20.2HV

## **Beschrijving**

Nissan Cabstar 35.12 NT400.

Year: 2015.

Milage: 25.431 km. Manual gearbox 5 gears. Max weight: 3500 kg.

Axle load: 1: 1750 kg. 2: 2200 kg. Euro 5. 3 Persons. Radio CD.

Electrical operated windows. Wheelbase: 3350 mm. Tyres: 195/70R15 80%. CTE ZED 20.2 HV.

Year: 2015. Hours: 3668.

Max capacity basket: 300 kg / 2 persons + 140 kg.

Max working height: 20 meter. Max outreach: 8.5 meter. Max lateral force: 400 N. Max wind speed: 12,5 m/s. Max permitted tilt: 0 degree. Max working presure: 220 bar.