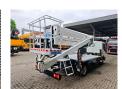

## Nissan 35.12 NT400 CTE ZED 20.2HV

## **Beschrijving**

Nissan Cabstar 35.12 NT400.

Year: 2015.

Milage: 25.431 km. Manual gearbox 5 gears. Max weight: 3500 kg.

Axle load: 1: 1750 kg. 2: 2200 kg. Euro 5. 3 Persons. Radio CD.

Electrical operated windows. Wheelbase: 3350 mm. Tyres: 195/70R15 80%. CTE ZED 20.2 HV.

Year: 2015. Hours: 3668.

Max capacity basket: 300 kg / 2 persons + 140 kg.

Max working height: 20 meter. Max outreach: 8.5 meter. Max lateral force: 400 N. Max wind speed: 12,5 m/s. Max permitted tilt: 0 degree. Max working presure: 220 bar.

4 point outriggers. Rotated basket.

Electrical function in basket.

ID NR: 475.

The General Terms and Conditions of Heinhuis are applicable to all adverts, offers and quotations by Heinhuis, all agreements entered into by Heinhuis and the negotiations preceding them. By any form of response you accept the applicability of the General Terms and Conditions of Heinhuis and you declare that you have taken note of these General Terms and Conditions. Our prices are export netto prices.