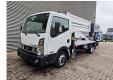

## Nissan 35.12 NT400 CTE ZED 20.2HV

## **Beschrijving**

Nissan Cabstar 35.12 NT400.

Year: 2015.

Milage: 25.431 km. Manual gearbox 5 gears. Max weight: 3500 kg.

Axle load: 1: 1750 kg. 2: 2200 kg. Euro 5. 3 Persons. Radio CD.

Electrical operated windows. Wheelbase: 3350 mm. Tyres: 195/70R15 80%. CTE ZED 20.2 HV.