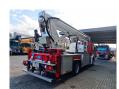

## Mercedes-Benz 4x2 Ikarus TJ290

## **Beschrijving**

Mercedes Benz Atego 1828L 4x2.

Year: 2000. Milage: 12.997 km. Manual gearbox 6 gears. Weight: 17.840 kg. Max weight: 18.000 kg.

Axle load: 1: 7100 kg. 2: 11.500 kg. 3 Persons. Camera. Engine brake.

On the back airsuspension. Wheelbase: 4500 mm. Tyres: 315/60R22,5 90%.

Ikarus TJ 290. Year: 2000. Hours: 61.

Max capacity basket: 400 kg / 4 persons.

Max lateral force: 400 N. Max wind speed: 12,5 m/s.

Max pumpenleistung: 100+15 l/min.

Rotated basket.

Basket + seat operating. 4 point outriggers.

Max working height: 29 meter. Max outreach: 21 meter.

Like New!

Feuerwehr!

ID NR: 193.

The General Terms and Conditions of Heinhuis are applicable to all adverts, offers and quotations by Heinhuis, all agreements entered into by Heinhuis and the negotiations preceding them. By any form of response you accept the applicability of the General Terms and Conditions of Heinhuis and you declare that you have taken note of these General Terms and Conditions. Our prices are export netto prices.