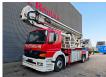

## Mercedes-Benz 4x2 Ikarus TJ290

## **Beschrijving**

Mercedes Benz Atego 1828L 4x2.

Year: 2000. Milage: 12.997 km. Manual gearbox 6 gears. Weight: 17.840 kg. Max weight: 18.000 kg.

Axle load: 1: 7100 kg. 2: 11.500 kg. 3 Persons. Camera. Engine brake.

On the back airsuspension. Wheelbase: 4500 mm. Tyres: 315/60R22,5 90%.

Ikarus TJ 290. Year: 2000. Hours: 61.

Max capacity basket: 400 kg / 4 persons.

Max lateral force: 400 N. Max wind speed: 12,5 m/s.

Max pumpenleistung: 100+15 l/min.