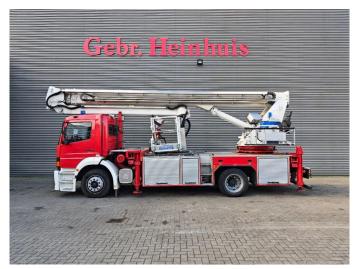

## Mercedes-Benz 4x2 Ikarus TJ290

## **Beschrijving**

Mercedes Benz Atego 1828L 4x2.

Year: 2000. Milage: 12.997 km. Manual gearbox 6 gears. Weight: 17.840 kg. Max weight: 18.000 kg.

Axle load: 1: 7100 kg. 2: 11.500 kg. 3 Persons. Camera. Engine brake.

On the back airsuspension. Wheelbase: 4500 mm. Tyres: 315/60R22,5 90%.

Ikarus TJ 290. Year: 2000. Hours: 61.

Max capacity basket: 400 kg / 4 persons.

Max lateral force: 400 N. Max wind speed: 12,5 m/s.

Max pumpenleistung: 100+15 l/min.

Rotated basket.

Basket + seat operating. 4 point outriggers.

Max working height: 29 meter. Max outreach: 21 meter.

Like New!

Feuerwehr!

ID NR: 193.

The General Terms and Conditions of Heinhuis are applicable to all adverts, offers and quotations by Heinhuis, all agreements entered into by Heinhuis and the negotiations preceding them. By any form of response you accept the applicability of the General Terms and Conditions of Heinhuis and you declare that you have taken note of these General Terms and Conditions. Our prices are export netto prices.