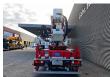

## Mercedes-Benz 4x2 Ikarus TJ290

## **Beschrijving**

Mercedes Benz Atego 1828L 4x2.

Year: 2000. Milage: 12.997 km. Manual gearbox 6 gears. Weight: 17.840 kg. Max weight: 18.000 kg.

Axle load: 1: 7100 kg. 2: 11.500 kg. 3 Persons. Camera. Engine brake.

On the back airsuspension. Wheelbase: 4500 mm. Tyres: 315/60R22,5 90%.

Ikarus TJ 290. Year: 2000. Hours: 61.

Max capacity basket: 400 kg / 4 persons.

Max lateral force: 400 N. Max wind speed: 12,5 m/s.

Max pumpenleistung: 100+15 l/min.

Rotated basket.

Basket + seat operating. 4 point outriggers.

Max working height: 29 meter. Max outreach: 21 meter.

Like New!

Feuerwehr!

ID NR: 193.

The General Terms and Conditions of Heinhuis are applicable to all adverts, offers and quotations by Heinhuis, all agreements entered into by Heinhuis and the negotiations preceding them. By any form of response you accept the applicability of the General Terms and Conditions of Heinhuis and you declare that you have taken note of these General Terms and Conditions. Our prices are export netto prices.