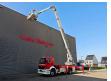

## Mercedes-Benz 4x2 Ikarus TJ290

On the back airsuspension. Wheelbase: 4500 mm. Tyres: 315/60R22,5 90%.

Ikarus TJ 290. Year: 2000. Hours: 61.

Max capacity basket: 400 kg / 4 persons.

Max lateral force: 400 N. Max wind speed: 12,5 m/s.

Max pumpenleistung: 100+15 l/min.

Rotated basket.

Basket + seat operating. 4 point outriggers.

Max working height: 29 meter. Max outreach: 21 meter.

Like New!

Feuerwehr!

ID NR: 193.

The General Terms and Conditions of Heinhuis are applicable to all adverts, offers and quotations by Heinhuis, all agreements entered into by Heinhuis and the negotiations preceding them. By any form of response you accept the applicability of the General Terms and Conditions of Heinhuis and you declare that you have taken note of these General Terms and Conditions. Our prices are export netto prices.