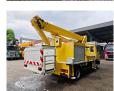

## MAN 4x2 Wumag WT 170 H

## **Beschrijving**

MAN 8.163 4x2.

Year: 1999.

Milage: 191.819 km. Manual gearbox 6 gears.

Weight: 7490 kg. max weight: 7490 kg. Axle load:

1: 3200 kg. 2: 5200 kg. 2 Persons. Steelsuspension. Wheelbase: 3600 mm. Tyres: 225/75R17,5 70%.

Wumag WT 170 H. Year: 1999. Hours: 14.016.

4 point vertical outriggers. Isolated basket 1000 Volt. Electrical function in basket. Max lateral force: 400 N. Max wind speed: 12,5 m/s. Max capacity basket: 280 kg. Max rotation: 480 degree. Max working height: 17 meter.