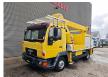

## MAN 4x2 Wumag WT 170 H

## **Beschrijving**

MAN 8.163 4x2.

Year: 1999.

Milage: 191.819 km. Manual gearbox 6 gears.

Weight: 7490 kg. max weight: 7490 kg. Axle load:

1: 3200 kg. 2: 5200 kg. 2 Persons. Steelsuspension. Wheelbase: 3600 mm. Tyres: 225/75R17,5 70%.

Wumag WT 170 H. Year: 1999. Hours: 14.016.

4 point vertical outriggers. Isolated basket 1000 Volt. Electrical function in basket. Max lateral force: 400 N. Max wind speed: 12,5 m/s. Max capacity basket: 280 kg. Max rotation: 480 degree. Max working height: 17 meter.