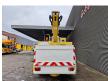

## MAN 4x2 Wumag WT 170 H

## **Beschrijving**

MAN 8.163 4x2.

Year: 1999.

Milage: 191.819 km. Manual gearbox 6 gears.

Weight: 7490 kg. max weight: 7490 kg. Axle load:

1: 3200 kg. 2: 5200 kg. 2 Persons. Steelsuspension. Wheelbase: 3600 mm. Tyres: 225/75R17,5 70%.

Wumag WT 170 H. Year: 1999. Hours: 14.016.

4 point vertical outriggers. Isolated basket 1000 Volt. Electrical function in basket. Max lateral force: 400 N. Max wind speed: 12,5 m/s. Max capacity basket: 280 kg. Max rotation: 480 degree. Max working height: 17 meter.