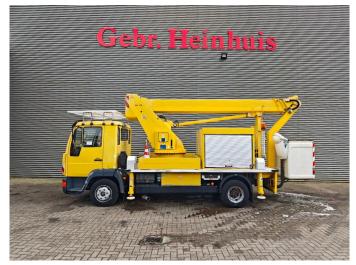

## MAN 4x2 Wumag WT 170 H

## **Beschrijving**

MAN 8.163 4x2.

Year: 1999.

Milage: 191.819 km. Manual gearbox 6 gears.

Weight: 7490 kg. max weight: 7490 kg. Axle load:

1: 3200 kg. 2: 5200 kg. 2 Persons. Steelsuspension. Wheelbase: 3600 mm. Tyres: 225/75R17,5 70%.

Wumag WT 170 H. Year: 1999. Hours: 14.016.

4 point vertical outriggers. Isolated basket 1000 Volt. Electrical function in basket. Max lateral force: 400 N. Max wind speed: 12,5 m/s. Max capacity basket: 280 kg. Max rotation: 480 degree. Max working height: 17 meter.