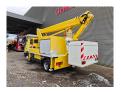

## MAN 4x2 Wumag WT 170 H

## **Beschrijving**

MAN 8.163 4x2.

Year: 1999.

Milage: 191.819 km. Manual gearbox 6 gears.

Weight: 7490 kg. max weight: 7490 kg. Axle load:

1: 3200 kg. 2: 5200 kg. 2 Persons. Steelsuspension. Wheelbase: 3600 mm. Tyres: 225/75R17,5 70%.

Wumag WT 170 H. Year: 1999. Hours: 14.016.

4 point vertical outriggers. Isolated basket 1000 Volt. Electrical function in basket. Max lateral force: 400 N. Max wind speed: 12,5 m/s. Max capacity basket: 280 kg. Max rotation: 480 degree. Max working height: 17 meter.