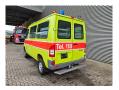

## Mercedes-Benz 4x4 Petrol Feuerwehr 9900 KM!

## **Beschrijving**

Mercedes benz Sprinter 314 4x4.

Year: 2003. Milage: 9903 km. Manual gearbox 5 gears. Max weight: 3500 kg.

Axle load: 1: 1750 kg. 2: 2240 kg.

2 Persons front + 3 persons rear.

Diff lock.

Electrical operated windows and mirrors.

Euro 3.

Wheelbase: 3000 mm. Petrol - Benzin. Sliding door right side. Tyres: 225/70R15 90%.

Like New!

Feuerwehr!

ID NR: 46.

The General Terms and Conditions of Heinhuis are applicable to all adverts, offers and quotations by Heinhuis, all agreements entered into by Heinhuis and the negotiations preceding them. By any form of response you accept the applicability of the General Terms and Conditions of Heinhuis and you declare that you have taken note of these General Terms and Conditions. Our prices are export netto prices.