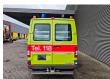

## Mercedes-Benz 4x4 Petrol Feuerwehr 9900 KM!

## **Beschrijving**

Mercedes benz Sprinter 314 4x4.

Year: 2003. Milage: 9903 km. Manual gearbox 5 gears. Max weight: 3500 kg.

Axle load: 1: 1750 kg. 2: 2240 kg.

2 Persons front + 3 persons rear.

Diff lock.

Electrical operated windows and mirrors.

Euro 3.

Wheelbase: 3000 mm. Petrol - Benzin. Sliding door right side. Tyres: 225/70R15 90%.

Like New!

Feuerwehr!

ID NR: 46.

The General Terms and Conditions of Heinhuis are applicable to all adverts, offers and quotations by Heinhuis, all agreements entered into by Heinhuis and the negotiations preceding them. By any form of response you accept the applicability of the General Terms and Conditions of Heinhuis and you declare that you have taken note of these General Terms and Conditions. Our prices are export netto prices.