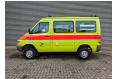

## Mercedes-Benz 4x4 Petrol Feuerwehr 9900 KM!

## **Beschrijving**

Mercedes benz Sprinter 314 4x4.

Year: 2003. Milage: 9903 km. Manual gearbox 5 gears. Max weight: 3500 kg.

Axle load: 1: 1750 kg. 2: 2240 kg.

2 Persons front + 3 persons rear.

Diff lock.

Electrical operated windows and mirrors.

Euro 3.

Wheelbase: 3000 mm. Petrol - Benzin. Sliding door right side. Tyres: 225/70R15 90%.

Like New!

Feuerwehr!

ID NR: 46.

The General Terms and Conditions of Heinhuis are applicable to all adverts, offers and quotations by Heinhuis, all agreements entered into by Heinhuis and the negotiations preceding them. By any form of response you accept the applicability of the General Terms and Conditions of Heinhuis and you declare that you have taken note of these General Terms and Conditions. Our prices are export netto prices.