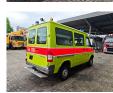

## Mercedes-Benz 4x4 Petrol Feuerwehr 9900 KM!

## **Beschrijving**

Mercedes benz Sprinter 314 4x4.

Year: 2003. Milage: 9903 km. Manual gearbox 5 gears. Max weight: 3500 kg.

Axle load: 1: 1750 kg. 2: 2240 kg.

2 Persons front + 3 persons rear.

Diff lock.

Electrical operated windows and mirrors.

Euro 3.

Wheelbase: 3000 mm. Petrol - Benzin. Sliding door right side. Tyres: 225/70R15 90%.

Like New!

Feuerwehr!

ID NR: 46.

The General Terms and Conditions of Heinhuis are applicable to all adverts, offers and quotations by Heinhuis, all agreements entered into by Heinhuis and the negotiations preceding them. By any form of response you accept the applicability of the General Terms and Conditions of Heinhuis and you declare that you have taken note of these General Terms and Conditions. Our prices are export netto prices.