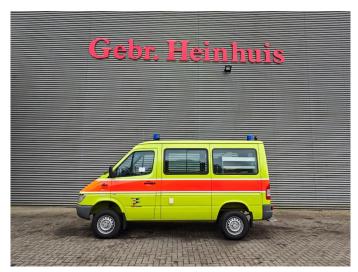

## Mercedes-Benz 4x4 Petrol Feuerwehr 9900 KM!

## **Beschrijving**

Mercedes benz Sprinter 314 4x4.

Year: 2003. Milage: 9903 km. Manual gearbox 5 gears. Max weight: 3500 kg.

Axle load: 1: 1750 kg. 2: 2240 kg.

2 Persons front + 3 persons rear.

Diff lock.

Electrical operated windows and mirrors.

Euro 3.

Wheelbase: 3000 mm. Petrol - Benzin. Sliding door right side. Tyres: 225/70R15 90%.

Like New!

Feuerwehr!

ID NR: 46.

The General Terms and Conditions of Heinhuis are applicable to all adverts, offers and quotations by Heinhuis, all agreements entered into by Heinhuis and the negotiations preceding them. By any form of response you accept the applicability of the General Terms and Conditions of Heinhuis and you declare that you have taken note of these General Terms and Conditions. Our prices are export netto prices.