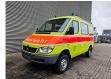

## Mercedes-Benz 4x4 Petrol Feuerwehr 9900 KM!

## **Beschrijving**

Mercedes benz Sprinter 314 4x4.

Year: 2003. Milage: 9903 km. Manual gearbox 5 gears. Max weight: 3500 kg.

Axle load: 1: 1750 kg. 2: 2240 kg.

2 Persons front + 3 persons rear.

Diff lock.

Electrical operated windows and mirrors.

Euro 3.

Wheelbase: 3000 mm. Petrol - Benzin. Sliding door right side. Tyres: 225/70R15 90%.

Like New!

Feuerwehr!

ID NR: 46.

The General Terms and Conditions of Heinhuis are applicable to all adverts, offers and quotations by Heinhuis, all agreements entered into by Heinhuis and the negotiations preceding them. By any form of response you accept the applicability of the General Terms and Conditions of Heinhuis and you declare that you have taken note of these General Terms and Conditions. Our prices are export netto prices.