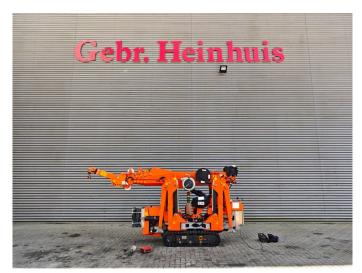

## Jekko SPD 360 CDH

## **Beschrijving**

Jekko SPD 360 CDH.

Year: 2014. Weight: 2300 kg. CE machine. 14.9 KW.

4 point outriggers.

Radio remote Control + remote control on cable.

Diesel.
Jip 800G:
- weight: 50 kg.
- capacity: 800 kg.
UC: 60%.