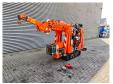

## **Beschrijving**

Jekko SPD 360 CDH.

Year: 2014. Weight: 2300 kg. CE machine. 14.9 KW.

4 point outriggers.

Radio remote Control + remote control on cable.

Diesel.
Jip 800G:
- weight: 50 kg.
- capacity: 800 kg.
UC: 60%.