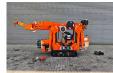

## Jekko SPD 360 CDH

## **Beschrijving**

Jekko SPD 360 CDH.

Year: 2014. Weight: 2300 kg. CE machine. 14.9 KW.

4 point outriggers.

Radio remote Control + remote control on cable.

Diesel.
Jip 800G:
- weight: 50 kg.
- capacity: 800 kg.
UC: 60%.