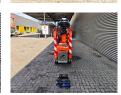

## **Beschrijving**

Jekko SPD 360 CDH.

Year: 2014. Weight: 2300 kg. CE machine. 14.9 KW.

4 point outriggers.

Radio remote Control + remote control on cable.

Diesel.
Jip 800G:
- weight: 50 kg.
- capacity: 800 kg.
UC: 60%.