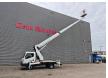

## Nissan Cabstar 35.12 NT400 Ruthmann TB 270

## **Beschrijving**

Nissan Cabstar 35.12 NT400.

Year: 2015. Milage: 40.163 km. Manual gearbox 5 gears. Max weight: 3500 kg.

Axle load: 1: 1750 kg. 2: 2200 kg. 3 Persons. Euro 5.

Electrical operated windows. Intergrated Radio CD. Wheelbase: 2850 mm. Tyres: 195/70R15 80%. Ruthmann TB 270.

Year: 2015. Hours: 4983.

Max capacity basket: 230 kg / 2 persons + 70 kg.

Max lateral force: 400 N. Max wind speed: 12,5 m/s. Max permitted tilt: 5 degree.

4 point outriggers. Rotated basket.

Electrical function in basket. Max working height: 27 meter.