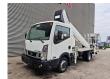

## Nissan Cabstar 35.12 NT400 Ruthmann TB 270

## **Beschrijving**

Nissan Cabstar 35.12 NT400.

Year: 2015. Milage: 40.163 km. Manual gearbox 5 gears. Max weight: 3500 kg.

Axle load: 1: 1750 kg. 2: 2200 kg. 3 Persons. Euro 5.

Electrical operated windows. Intergrated Radio CD. Wheelbase: 2850 mm. Tyres: 195/70R15 80%. Ruthmann TB 270.

Year: 2015. Hours: 4983.

Max capacity basket: 230 kg / 2 persons + 70 kg.

Max lateral force: 400 N. Max wind speed: 12,5 m/s. Max permitted tilt: 5 degree.

4 point outriggers. Rotated basket.

Electrical function in basket. Max working height: 27 meter.