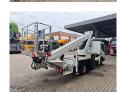

## Nissan Cabstar 35.12 NT400 Ruthmann TB 270

## **Beschrijving**

Nissan Cabstar 35.12 NT400.

Year: 2015. Milage: 40.163 km. Manual gearbox 5 gears. Max weight: 3500 kg.

Axle load: 1: 1750 kg. 2: 2200 kg. 3 Persons. Euro 5.

Electrical operated windows. Intergrated Radio CD. Wheelbase: 2850 mm. Tyres: 195/70R15 80%. Ruthmann TB 270.

Year: 2015. Hours: 4983.

Max capacity basket: 230 kg / 2 persons + 70 kg.

Max lateral force: 400 N. Max wind speed: 12,5 m/s. Max permitted tilt: 5 degree.

4 point outriggers. Rotated basket.

Electrical function in basket. Max working height: 27 meter.