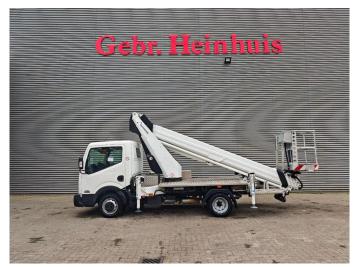

## Nissan Cabstar 35.12 NT400 Ruthmann TB 270

## **Beschrijving**

Nissan Cabstar 35.12 NT400.

Year: 2015. Milage: 40.163 km. Manual gearbox 5 gears. Max weight: 3500 kg.

Axle load: 1: 1750 kg. 2: 2200 kg. 3 Persons. Euro 5.

Electrical operated windows. Intergrated Radio CD. Wheelbase: 2850 mm. Tyres: 195/70R15 80%. Ruthmann TB 270.

Year: 2015. Hours: 4983.

Max capacity basket: 230 kg / 2 persons + 70 kg.

Max lateral force: 400 N. Max wind speed: 12,5 m/s. Max permitted tilt: 5 degree.

4 point outriggers. Rotated basket.

Electrical function in basket. Max working height: 27 meter.