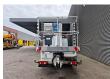

## Nissan Cabstar 35.12 NT400 Ruthmann TB 270

## **Beschrijving**

Nissan Cabstar 35.12 NT400.

Year: 2015. Milage: 40.163 km. Manual gearbox 5 gears. Max weight: 3500 kg.

Axle load: 1: 1750 kg. 2: 2200 kg. 3 Persons. Euro 5.

Electrical operated windows. Intergrated Radio CD. Wheelbase: 2850 mm. Tyres: 195/70R15 80%. Ruthmann TB 270.

Year: 2015. Hours: 4983.

Max capacity basket: 230 kg / 2 persons + 70 kg.

Max lateral force: 400 N. Max wind speed: 12,5 m/s. Max permitted tilt: 5 degree.

4 point outriggers. Rotated basket.

Electrical function in basket. Max working height: 27 meter.