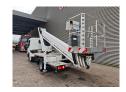

## Nissan Cabstar 35.12 NT400 Ruthmann TB 270

## **Beschrijving**

Nissan Cabstar 35.12 NT400.

Year: 2015. Milage: 40.163 km. Manual gearbox 5 gears. Max weight: 3500 kg.

Axle load: 1: 1750 kg. 2: 2200 kg. 3 Persons. Euro 5.

Electrical operated windows. Intergrated Radio CD. Wheelbase: 2850 mm. Tyres: 195/70R15 80%. Ruthmann TB 270.

Year: 2015. Hours: 4983.

Max capacity basket: 230 kg / 2 persons + 70 kg.

Max lateral force: 400 N. Max wind speed: 12,5 m/s. Max permitted tilt: 5 degree.

4 point outriggers. Rotated basket.

Electrical function in basket. Max working height: 27 meter.