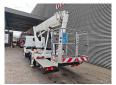

## Nissan Cabstar 35.12 NT400 Ruthmann TBR 220.1

## **Beschrijving**

Nissan Cabstar 35.12 NT400.

Year: 2017. Milage: 37.686 km. Manual gearbox 5 gears. Weight: 3320 kg. Max weight: 3500 kg.

Axle load: 1: 1750 kg. 2: 2200 kg. 3 Persons. Euro 5.

Electrical operated windows.

Radio CD.

Wheelbase: 2850 mm. Tyres: 195/70R15 90%. Ruthmann TBR 220.1.

Year: 2017.

Max capacity basket: 230 kg / 2 persons + 70 kg.

Max lateral force: 400 N. Max wind speed: 12,5 m/s. Max permitted tilt: 5 degree.

4 point outriggers. Rotated basket.

Electrical function in basket. Max working height: 22 meter. Max outreach: 13 meter.

ID NR: 385.

The General Terms and Conditions of Heinhuis are applicable to all adverts, offers and quotations by Heinhuis, all agreements entered into by Heinhuis and the negotiations preceding them. By any form of response you accept the applicability of the General Terms and Conditions of Heinhuis and you declare that you have taken note of these General Terms and Conditions. Our prices are export netto prices.