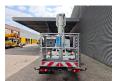

## Nissan Cabstar 35.12 NT400 Ruthmann TBR 220.1

## **Beschrijving**

Nissan Cabstar 35.12 NT400.

Year: 2017. Milage: 37.686 km. Manual gearbox 5 gears. Weight: 3320 kg. Max weight: 3500 kg.

Axle load: 1: 1750 kg. 2: 2200 kg. 3 Persons. Euro 5.

Electrical operated windows.

Radio CD.

Wheelbase: 2850 mm. Tyres: 195/70R15 90%. Ruthmann TBR 220.1.

Year: 2017.

Max capacity basket: 230 kg / 2 persons + 70 kg.

Max lateral force: 400 N. Max wind speed: 12,5 m/s. Max permitted tilt: 5 degree.

4 point outriggers. Rotated basket.

Electrical function in basket. Max working height: 22 meter. Max outreach: 13 meter.

ID NR: 385.

The General Terms and Conditions of Heinhuis are applicable to all adverts, offers and quotations by Heinhuis, all agreements entered into by Heinhuis and the negotiations preceding them. By any form of response you accept the applicability of the General Terms and Conditions of Heinhuis and you declare that you have taken note of these General Terms and Conditions. Our prices are export netto prices.