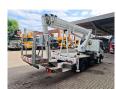

## Nissan Cabstar 35.12 NT400 Ruthmann TBR 220.1

## **Beschrijving**

Nissan Cabstar 35.12 NT400.

Year: 2017. Milage: 37.686 km. Manual gearbox 5 gears. Weight: 3320 kg. Max weight: 3500 kg.

Axle load: 1: 1750 kg. 2: 2200 kg. 3 Persons. Euro 5.

Electrical operated windows.

Radio CD.

Wheelbase: 2850 mm. Tyres: 195/70R15 90%. Ruthmann TBR 220.1.

Year: 2017.

Max capacity basket: 230 kg / 2 persons + 70 kg.

Max lateral force: 400 N. Max wind speed: 12,5 m/s. Max permitted tilt: 5 degree.

4 point outriggers. Rotated basket.

Electrical function in basket. Max working height: 22 meter. Max outreach: 13 meter.

ID NR: 385.

The General Terms and Conditions of Heinhuis are applicable to all adverts, offers and quotations by Heinhuis, all agreements entered into by Heinhuis and the negotiations preceding them. By any form of response you accept the applicability of the General Terms and Conditions of Heinhuis and you declare that you have taken note of these General Terms and Conditions. Our prices are export netto prices.