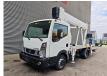

## Nissan Cabstar 35.12 NT400 Ruthmann TBR 220.1

## **Beschrijving**

Nissan Cabstar 35.12 NT400.

Year: 2017. Milage: 37.686 km. Manual gearbox 5 gears. Weight: 3320 kg. Max weight: 3500 kg.

Axle load: 1: 1750 kg. 2: 2200 kg. 3 Persons. Euro 5.

Electrical operated windows.

Radio CD.

Wheelbase: 2850 mm. Tyres: 195/70R15 90%. Ruthmann TBR 220.1.

Year: 2017.

Max capacity basket: 230 kg / 2 persons + 70 kg.

Max lateral force: 400 N. Max wind speed: 12,5 m/s. Max permitted tilt: 5 degree.

4 point outriggers. Rotated basket.

Electrical function in basket. Max working height: 22 meter. Max outreach: 13 meter.

ID NR: 385.

The General Terms and Conditions of Heinhuis are applicable to all adverts, offers and quotations by Heinhuis, all agreements entered into by Heinhuis and the negotiations preceding them. By any form of response you accept the applicability of the General Terms and Conditions of Heinhuis and you declare that you have taken note of these General Terms and Conditions. Our prices are export netto prices.