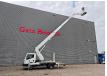

## Nissan Cabstar 35.12 NT400 Ruthmann TBR 220.1

## **Beschrijving**

Nissan Cabstar 35.12 NT400.

Year: 2017. Milage: 37.686 km. Manual gearbox 5 gears. Weight: 3320 kg. Max weight: 3500 kg.

Axle load: 1: 1750 kg. 2: 2200 kg. 3 Persons. Euro 5.

Electrical operated windows.

Radio CD.

Wheelbase: 2850 mm. Tyres: 195/70R15 90%. Ruthmann TBR 220.1.

Year: 2017.

Max capacity basket: 230 kg / 2 persons + 70 kg.

Max lateral force: 400 N. Max wind speed: 12,5 m/s. Max permitted tilt: 5 degree.

4 point outriggers. Rotated basket.

Electrical function in basket. Max working height: 22 meter. Max outreach: 13 meter.

ID NR: 385.

The General Terms and Conditions of Heinhuis are applicable to all adverts, offers and quotations by Heinhuis, all agreements entered into by Heinhuis and the negotiations preceding them. By any form of response you accept the applicability of the General Terms and Conditions of Heinhuis and you declare that you have taken note of these General Terms and Conditions. Our prices are export netto prices.