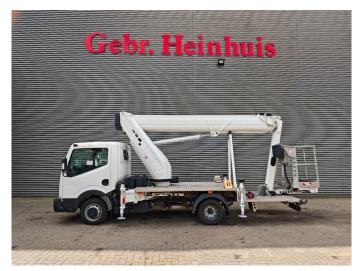

## Nissan Cabstar 35.12 NT400 Ruthmann TBR 220.1

## **Beschrijving**

Nissan Cabstar 35.12 NT400.

Year: 2017. Milage: 37.686 km. Manual gearbox 5 gears. Weight: 3320 kg. Max weight: 3500 kg.

Axle load: 1: 1750 kg. 2: 2200 kg. 3 Persons. Euro 5.

Electrical operated windows.

Radio CD.

Wheelbase: 2850 mm. Tyres: 195/70R15 90%. Ruthmann TBR 220.1.

Year: 2017.

Max capacity basket: 230 kg / 2 persons + 70 kg.

Max lateral force: 400 N. Max wind speed: 12,5 m/s. Max permitted tilt: 5 degree.

4 point outriggers. Rotated basket.

Electrical function in basket. Max working height: 22 meter. Max outreach: 13 meter.

ID NR: 385.

The General Terms and Conditions of Heinhuis are applicable to all adverts, offers and quotations by Heinhuis, all agreements entered into by Heinhuis and the negotiations preceding them. By any form of response you accept the applicability of the General Terms and Conditions of Heinhuis and you declare that you have taken note of these General Terms and Conditions. Our prices are export netto prices.