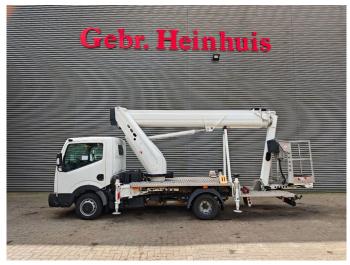

## Ruthmann TBR 220.1 Nissan Cabstar 35.12 NT400

## **Beschrijving**

Nissan Cabstar 35.12 NT400.

Year: 2017. Milage: 37.686 km. Manual gearbox 5 gears. Weight: 3320 kg. Max weight: 3500 kg.

Axle load: 1: 1750 kg. 2: 2200 kg. 3 Persons. Euro 5.

Electrical operated windows.

Radio CD.

Wheelbase: 2850 mm. Tyres: 195/70R15 90%. Ruthmann TBR 220.1.

Year: 2017.

Max capacity basket: 230 kg / 2 persons + 70 kg.

Max lateral force: 400 N. Max wind speed: 12,5 m/s. Max permitted tilt: 5 degree.

4 point outriggers. Rotated basket.

Electrical function in basket. Max working height: 22 meter. Max outreach: 13 meter.

ID NR: 385.

The General Terms and Conditions of Heinhuis are applicable to all adverts, offers and quotations by Heinhuis, all agreements entered into by Heinhuis and the negotiations preceding them. By any form of response you accept the applicability of the General Terms and Conditions of Heinhuis and you declare that you have taken note of these General Terms and Conditions. Our prices are export netto prices.