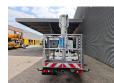

## Ruthmann TBR 220.1 Nissan Cabstar 35.12 NT400

Radio CD.

Wheelbase: 2850 mm. Tyres: 195/70R15 90%. Ruthmann TBR 220.1.

Year: 2017.

Max capacity basket: 230 kg / 2 persons + 70 kg.

Max lateral force: 400 N. Max wind speed: 12,5 m/s. Max permitted tilt: 5 degree.

4 point outriggers. Rotated basket.

Electrical function in basket. Max working height: 22 meter. Max outreach: 13 meter.

ID NR: 385.

The General Terms and Conditions of Heinhuis are applicable to all adverts, offers and quotations by Heinhuis, all agreements entered into by Heinhuis and the negotiations preceding them. By any form of response you accept the applicability of the General Terms and Conditions of Heinhuis and you declare that you have taken note of these General Terms and Conditions. Our prices are export netto prices.