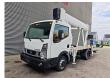

## Ruthmann TBR 220.1 Nissan Cabstar 35.12 NT400

## **Beschrijving**

Nissan Cabstar 35.12 NT400.

Year: 2017. Milage: 37.686 km. Manual gearbox 5 gears. Weight: 3320 kg. Max weight: 3500 kg.

Axle load: 1: 1750 kg. 2: 2200 kg. 3 Persons. Euro 5.

Electrical operated windows.

Radio CD.

Wheelbase: 2850 mm. Tyres: 195/70R15 90%. Ruthmann TBR 220.1.

Year: 2017.

Max capacity basket: 230 kg / 2 persons + 70 kg.

Max lateral force: 400 N. Max wind speed: 12,5 m/s. Max permitted tilt: 5 degree.