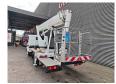

## Ruthmann TBR 220.1 Nissan Cabstar 35.12 NT400

## **Beschrijving**

Nissan Cabstar 35.12 NT400.

Year: 2017. Milage: 37.686 km. Manual gearbox 5 gears. Weight: 3320 kg. Max weight: 3500 kg.

Axle load: 1: 1750 kg. 2: 2200 kg. 3 Persons. Euro 5.

Electrical operated windows.

Radio CD.

Wheelbase: 2850 mm. Tyres: 195/70R15 90%. Ruthmann TBR 220.1.

Year: 2017.

Max capacity basket: 230 kg / 2 persons + 70 kg.

Max lateral force: 400 N. Max wind speed: 12,5 m/s. Max permitted tilt: 5 degree.

4 point outriggers. Rotated basket.

Electrical function in basket. Max working height: 22 meter. Max outreach: 13 meter.

ID NR: 385.

The General Terms and Conditions of Heinhuis are applicable to all adverts, offers and quotations by Heinhuis, all agreements entered into by Heinhuis and the negotiations preceding them. By any form of response you accept the applicability of the General Terms and Conditions of Heinhuis and you declare that you have taken note of these General Terms and Conditions. Our prices are export netto prices.