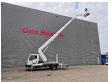

## Ruthmann TBR 220.1 Nissan Cabstar 35.12 NT400

Radio CD.

Wheelbase: 2850 mm. Tyres: 195/70R15 90%. Ruthmann TBR 220.1.

Year: 2017.

Max capacity basket: 230 kg / 2 persons + 70 kg.

Max lateral force: 400 N. Max wind speed: 12,5 m/s. Max permitted tilt: 5 degree.

4 point outriggers. Rotated basket.

Electrical function in basket. Max working height: 22 meter. Max outreach: 13 meter.

ID NR: 385.

The General Terms and Conditions of Heinhuis are applicable to all adverts, offers and quotations by Heinhuis, all agreements entered into by Heinhuis and the negotiations preceding them. By any form of response you accept the applicability of the General Terms and Conditions of Heinhuis and you declare that you have taken note of these General Terms and Conditions. Our prices are export netto prices.