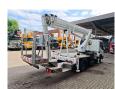

## Ruthmann TBR 220.1 Nissan Cabstar 35.12 NT400

## **Beschrijving**

Nissan Cabstar 35.12 NT400.

Year: 2017. Milage: 37.686 km. Manual gearbox 5 gears. Weight: 3320 kg. Max weight: 3500 kg.

Axle load: 1: 1750 kg. 2: 2200 kg. 3 Persons. Euro 5.

Electrical operated windows.

Radio CD.

Wheelbase: 2850 mm. Tyres: 195/70R15 90%. Ruthmann TBR 220.1.

Year: 2017.

Max capacity basket: 230 kg / 2 persons + 70 kg.

Max lateral force: 400 N. Max wind speed: 12,5 m/s. Max permitted tilt: 5 degree.

4 point outriggers. Rotated basket.

Electrical function in basket. Max working height: 22 meter. Max outreach: 13 meter.

ID NR: 385.

The General Terms and Conditions of Heinhuis are applicable to all adverts, offers and quotations by Heinhuis, all agreements entered into by Heinhuis and the negotiations preceding them. By any form of response you accept the applicability of the General Terms and Conditions of Heinhuis and you declare that you have taken note of these General Terms and Conditions. Our prices are export netto prices.