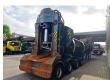

## Lefort Mobile 600 Scrapshear-Baler

## **Beschrijving**

Lefort Mobile 600.

Year: 2011. Hours:

Weight: 57.000 kg. Max weight: 60.000 kg.

CE machine. 10.5 tons axles.

Kingpin load: 20.000 kg. Scania DC( engine.

330 HP.

Radio remote Control.

Dimmensions box open: 6000x2400x850 mm. Dimmensions box closed: 6000x800x600 mm.

3th and 4th axles steering axles.

Central greasing system.

German Machine!

Full Service!

ID NR: 329.

The General Terms and Conditions of Heinhuis are applicable to all adverts, offers and quotations by Heinhuis, all agreements entered into by Heinhuis and the negotiations preceding them. By any form of response you accept the applicability of the General Terms and Conditions of Heinhuis and you declare that you have taken note of these General Terms and Conditions. Our prices are export netto prices.