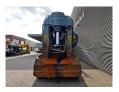

## Lefort Mobile 600 Scrapshear-Baler

## **Beschrijving**

Lefort Mobile 600.

Year: 2011. Hours:

Weight: 57.000 kg. Max weight: 60.000 kg.

CE machine. 10.5 tons axles.

Kingpin load: 20.000 kg. Scania DC( engine.

330 HP.

Radio remote Control.

Dimmensions box open: 6000x2400x850 mm. Dimmensions box closed: 6000x800x600 mm.

3th and 4th axles steering axles.

Central greasing system.

German Machine!

Full Service!

ID NR: 329.

The General Terms and Conditions of Heinhuis are applicable to all adverts, offers and quotations by Heinhuis, all agreements entered into by Heinhuis and the negotiations preceding them. By any form of response you accept the applicability of the General Terms and Conditions of Heinhuis and you declare that you have taken note of these General Terms and Conditions. Our prices are export netto prices.