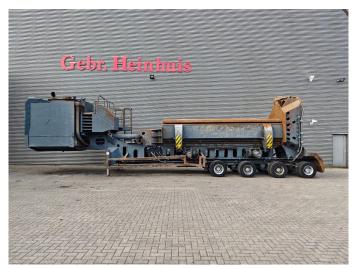

## Lefort Mobile 600 Scrapshear-Baler

## **Beschrijving**

Lefort Mobile 600.

Year: 2011. Hours:

Weight: 57.000 kg. Max weight: 60.000 kg.

CE machine. 10.5 tons axles.

Kingpin load: 20.000 kg. Scania DC( engine.

330 HP.

Radio remote Control.

Dimmensions box open: 6000x2400x850 mm. Dimmensions box closed: 6000x800x600 mm.

3th and 4th axles steering axles.

Central greasing system.

German Machine!

Full Service!

ID NR: 329.

The General Terms and Conditions of Heinhuis are applicable to all adverts, offers and quotations by Heinhuis, all agreements entered into by Heinhuis and the negotiations preceding them. By any form of response you accept the applicability of the General Terms and Conditions of Heinhuis and you declare that you have taken note of these General Terms and Conditions. Our prices are export netto prices.