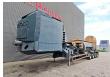

## Lefort Mobile 600 Scrapshear-Baler

## **Beschrijving**

Lefort Mobile 600.

Year: 2011. Hours:

Weight: 57.000 kg. Max weight: 60.000 kg.

CE machine. 10.5 tons axles.

Kingpin load: 20.000 kg. Scania DC( engine.

330 HP.

Radio remote Control.

Dimmensions box open: 6000x2400x850 mm. Dimmensions box closed: 6000x800x600 mm.

3th and 4th axles steering axles.

Central greasing system.

German Machine!

Full Service!

ID NR: 329.

The General Terms and Conditions of Heinhuis are applicable to all adverts, offers and quotations by Heinhuis, all agreements entered into by Heinhuis and the negotiations preceding them. By any form of response you accept the applicability of the General Terms and Conditions of Heinhuis and you declare that you have taken note of these General Terms and Conditions. Our prices are export netto prices.