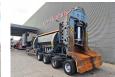

## Lefort Mobile 600 Scrapshear-Baler

## **Beschrijving**

Lefort Mobile 600.

Year: 2011. Hours:

Weight: 57.000 kg. Max weight: 60.000 kg.

CE machine. 10.5 tons axles.

Kingpin load: 20.000 kg. Scania DC( engine.

330 HP.

Radio remote Control.

Dimmensions box open: 6000x2400x850 mm. Dimmensions box closed: 6000x800x600 mm.

3th and 4th axles steering axles.

Central greasing system.

German Machine!

Full Service!

ID NR: 329.

The General Terms and Conditions of Heinhuis are applicable to all adverts, offers and quotations by Heinhuis, all agreements entered into by Heinhuis and the negotiations preceding them. By any form of response you accept the applicability of the General Terms and Conditions of Heinhuis and you declare that you have taken note of these General Terms and Conditions. Our prices are export netto prices.