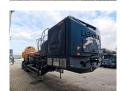

## Lefort Mobile 600 Scrapshear-Baler

## **Beschrijving**

Lefort Mobile 600.

Year: 2011. Hours:

Weight: 57.000 kg. Max weight: 60.000 kg.

CE machine. 10.5 tons axles.

Kingpin load: 20.000 kg. Scania DC( engine.

330 HP.

Radio remote Control.

Dimmensions box open: 6000x2400x850 mm. Dimmensions box closed: 6000x800x600 mm.

3th and 4th axles steering axles.

Central greasing system.

German Machine!

Full Service!

ID NR: 329.

The General Terms and Conditions of Heinhuis are applicable to all adverts, offers and quotations by Heinhuis, all agreements entered into by Heinhuis and the negotiations preceding them. By any form of response you accept the applicability of the General Terms and Conditions of Heinhuis and you declare that you have taken note of these General Terms and Conditions. Our prices are export netto prices.