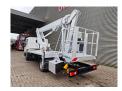

## Multitel MJ201 Nissan Cabstar 35.12 NT400

## **Beschrijving**

Nissan Cabstar 35.12 NT400.

Year: 2015.

Milage: 41.395 km. Manual gearbox 5 gears. Max weight: 3500 kg.

Axle load: 1: 1750 kg. 2: 2200 kg. 3 persons. Radio CD.

Electrical operated windows. Wheelbase: 3350 mm. Tyres: 195/70R15 80%.

Multitel MJ201. Year: 2015. Hours: 4219.

Max capacity basket: 225 kg / 2 persons + 65 kg.

Max lateral force: 400 N. Max wind speed: 12,5 m/s. Max permitted tilt: 1 degree.

4 point outriggers. Rotated basket.

Electrical function in basket. Max working height: 20.1 meter.

Max outreach:
- legs in: 6.35 meter.
- legs out: 8.8 meter.

ID NR: 478.

The General Terms and Conditions of Heinhuis are applicable to all adverts, offers and quotations by Heinhuis, all agreements entered into by Heinhuis and the negotiations preceding them. By any form of response you accept the applicability of the General Terms and Conditions of Heinhuis and you declare that you have taken note of these General Terms and Conditions. Our prices are export netto prices.