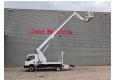

## Multitel MJ201 Nissan Cabstar 35.12 NT400

Multitel MJ201. Year: 2015. Hours: 4219.

Max capacity basket: 225 kg / 2 persons + 65 kg.

Max lateral force: 400 N. Max wind speed: 12,5 m/s. Max permitted tilt: 1 degree.

4 point outriggers. Rotated basket.

Electrical function in basket. Max working height: 20.1 meter.

Max outreach:
- legs in: 6.35 meter.
- legs out: 8.8 meter.

ID NR: 478.

The General Terms and Conditions of Heinhuis are applicable to all adverts, offers and quotations by Heinhuis, all agreements entered into by Heinhuis and the negotiations preceding them. By any form of response you accept the applicability of the General Terms and Conditions of Heinhuis and you declare that you have taken note of these General Terms and Conditions. Our prices are export netto prices.