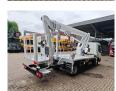

## Multitel MJ201 Nissan Cabstar 35.12 NT400

## **Beschrijving**

Nissan Cabstar 35.12 NT400.

Year: 2015.

Milage: 41.395 km. Manual gearbox 5 gears. Max weight: 3500 kg.

Axle load: 1: 1750 kg. 2: 2200 kg. 3 persons. Radio CD.

Electrical operated windows. Wheelbase: 3350 mm. Tyres: 195/70R15 80%.

Multitel MJ201. Year: 2015. Hours: 4219.

Max capacity basket: 225 kg / 2 persons + 65 kg.

Max lateral force: 400 N. Max wind speed: 12,5 m/s. Max permitted tilt: 1 degree.

4 point outriggers. Rotated basket.

Electrical function in basket. Max working height: 20.1 meter.

Max outreach:
- legs in: 6.35 meter.
- legs out: 8.8 meter.

ID NR: 478.

The General Terms and Conditions of Heinhuis are applicable to all adverts, offers and quotations by Heinhuis, all agreements entered into by Heinhuis and the negotiations preceding them. By any form of response you accept the applicability of the General Terms and Conditions of Heinhuis and you declare that you have taken note of these General Terms and Conditions. Our prices are export netto prices.