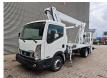

## Multitel MJ201 Nissan Cabstar 35.12 NT400

## **Beschrijving**

Nissan Cabstar 35.12 NT400.

Year: 2015.

Milage: 41.395 km. Manual gearbox 5 gears. Max weight: 3500 kg.

Axle load: 1: 1750 kg. 2: 2200 kg. 3 persons. Radio CD.

Electrical operated windows. Wheelbase: 3350 mm. Tyres: 195/70R15 80%.