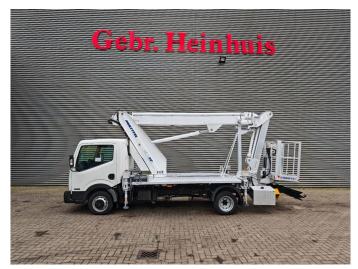

## Multitel MJ201 Nissan Cabstar 35.12 NT400

## **Beschrijving**

Nissan Cabstar 35.12 NT400.

Year: 2015.

Milage: 41.395 km. Manual gearbox 5 gears. Max weight: 3500 kg.

Axle load: 1: 1750 kg. 2: 2200 kg. 3 persons. Radio CD.

Electrical operated windows. Wheelbase: 3350 mm. Tyres: 195/70R15 80%.

Multitel MJ201. Year: 2015. Hours: 4219.

Max capacity basket: 225 kg / 2 persons + 65 kg.

Max lateral force: 400 N. Max wind speed: 12,5 m/s. Max permitted tilt: 1 degree.

4 point outriggers. Rotated basket.

Electrical function in basket. Max working height: 20.1 meter.

Max outreach:
- legs in: 6.35 meter.
- legs out: 8.8 meter.

ID NR: 478.

The General Terms and Conditions of Heinhuis are applicable to all adverts, offers and quotations by Heinhuis, all agreements entered into by Heinhuis and the negotiations preceding them. By any form of response you accept the applicability of the General Terms and Conditions of Heinhuis and you declare that you have taken note of these General Terms and Conditions. Our prices are export netto prices.