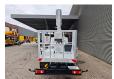

## Multitel MJ201 Nissan Cabstar 35.12 NT400

## **Beschrijving**

Nissan Cabstar 35.12 NT400.

Year: 2015.

Milage: 41.395 km. Manual gearbox 5 gears. Max weight: 3500 kg.

Axle load: 1: 1750 kg. 2: 2200 kg. 3 persons. Radio CD.

Electrical operated windows. Wheelbase: 3350 mm. Tyres: 195/70R15 80%.

Multitel MJ201. Year: 2015. Hours: 4219.

Max capacity basket: 225 kg / 2 persons + 65 kg.

Max lateral force: 400 N. Max wind speed: 12,5 m/s. Max permitted tilt: 1 degree.

4 point outriggers. Rotated basket.

Electrical function in basket. Max working height: 20.1 meter.

Max outreach:
- legs in: 6.35 meter.
- legs out: 8.8 meter.

ID NR: 478.

The General Terms and Conditions of Heinhuis are applicable to all adverts, offers and quotations by Heinhuis, all agreements entered into by Heinhuis and the negotiations preceding them. By any form of response you accept the applicability of the General Terms and Conditions of Heinhuis and you declare that you have taken note of these General Terms and Conditions. Our prices are export netto prices.