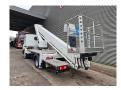

## Ruthmann TB 270.2 Nissan Cabstar 35.12 NT400

## **Beschrijving**

Nissan Cabstar 35.12 NT400.

Year: 2016. Milage: 40.634 km. Manual gearbox 5 gears.

Max weight: 3500 kg. Axle load: 1: 1750 kg. 2: 2200 kg.

3 Persons. Euro 5.

Electrical operated windows.

Intergrated Radio CD. Wheelbase: 2850 mm. Tyres: 195/70R15 80%. Ruthmann TB 270.2.

Year: 2016.

Max capacity basket: 230 kg / 2 persons + 70 kg.

Max lateral force: 400 N. Max wind speed: 12,5 m/s. Max permitted tilt: 5 degree.

4 point outriggers. Rotated basket.

Electrical function in basket. Max working height: 27 meter.

ID NR: 487.

The General Terms and Conditions of Heinhuis are applicable to all adverts, offers and quotations by Heinhuis, all agreements entered into by Heinhuis and the negotiations preceding them. By any form of response you accept the applicability of the General Terms and Conditions of Heinhuis and you declare that you have taken note of these General Terms and Conditions. Our prices are export netto prices.