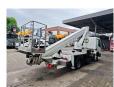

## Ruthmann TB 270.2 Nissan Cabstar 35.12 NT400

## **Beschrijving**

Nissan Cabstar 35.12 NT400.

Year: 2016. Milage: 40.634 km. Manual gearbox 5 gears.

Max weight: 3500 kg. Axle load: 1: 1750 kg. 2: 2200 kg.

3 Persons. Euro 5.

Electrical operated windows.

Intergrated Radio CD. Wheelbase: 2850 mm. Tyres: 195/70R15 80%. Ruthmann TB 270.2.

Year: 2016.

Max capacity basket: 230 kg / 2 persons + 70 kg.

Max lateral force: 400 N. Max wind speed: 12,5 m/s. Max permitted tilt: 5 degree.

4 point outriggers. Rotated basket.

Electrical function in basket. Max working height: 27 meter.

ID NR: 487.

The General Terms and Conditions of Heinhuis are applicable to all adverts, offers and quotations by Heinhuis, all agreements entered into by Heinhuis and the negotiations preceding them. By any form of response you accept the applicability of the General Terms and Conditions of Heinhuis and you declare that you have taken note of these General Terms and Conditions. Our prices are export netto prices.