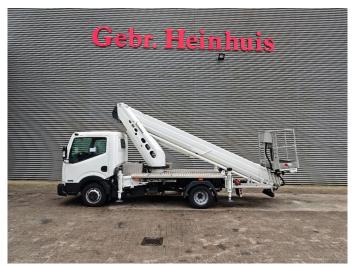

## Ruthmann TB 270.2 Nissan Cabstar 35.12 NT400

## **Beschrijving**

Nissan Cabstar 35.12 NT400.

Year: 2016. Milage: 40.634 km. Manual gearbox 5 gears.

Max weight: 3500 kg. Axle load: 1: 1750 kg. 2: 2200 kg.

3 Persons. Euro 5.

Electrical operated windows.

Intergrated Radio CD. Wheelbase: 2850 mm. Tyres: 195/70R15 80%. Ruthmann TB 270.2.

Year: 2016.

Max capacity basket: 230 kg / 2 persons + 70 kg.

Max lateral force: 400 N. Max wind speed: 12,5 m/s. Max permitted tilt: 5 degree.

4 point outriggers. Rotated basket.

Electrical function in basket. Max working height: 27 meter.

ID NR: 487.

The General Terms and Conditions of Heinhuis are applicable to all adverts, offers and quotations by Heinhuis, all agreements entered into by Heinhuis and the negotiations preceding them. By any form of response you accept the applicability of the General Terms and Conditions of Heinhuis and you declare that you have taken note of these General Terms and Conditions. Our prices are export netto prices.