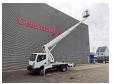

## Ruthmann TB 270.2 Nissan Cabstar 35.12 NT400

## **Beschrijving**

Nissan Cabstar 35.12 NT400.

Year: 2016. Milage: 40.634 km. Manual gearbox 5 gears.

Max weight: 3500 kg. Axle load: 1: 1750 kg. 2: 2200 kg.

3 Persons. Euro 5.

Electrical operated windows.

Intergrated Radio CD. Wheelbase: 2850 mm. Tyres: 195/70R15 80%. Ruthmann TB 270.2.

Year: 2016.

Max capacity basket: 230 kg / 2 persons + 70 kg.

Max lateral force: 400 N. Max wind speed: 12,5 m/s. Max permitted tilt: 5 degree.

4 point outriggers. Rotated basket.

Electrical function in basket. Max working height: 27 meter.

ID NR: 487.

The General Terms and Conditions of Heinhuis are applicable to all adverts, offers and quotations by Heinhuis, all agreements entered into by Heinhuis and the negotiations preceding them. By any form of response you accept the applicability of the General Terms and Conditions of Heinhuis and you declare that you have taken note of these General Terms and Conditions. Our prices are export netto prices.