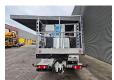

## Ruthmann TB 270.2 Nissan Cabstar 35.12 NT400

## **Beschrijving**

Nissan Cabstar 35.12 NT400.

Year: 2016. Milage: 40.634 km. Manual gearbox 5 gears.

Max weight: 3500 kg. Axle load: 1: 1750 kg. 2: 2200 kg.

3 Persons. Euro 5.

Electrical operated windows.

Intergrated Radio CD. Wheelbase: 2850 mm. Tyres: 195/70R15 80%. Ruthmann TB 270.2.

Year: 2016.

Max capacity basket: 230 kg / 2 persons + 70 kg.

Max lateral force: 400 N. Max wind speed: 12,5 m/s. Max permitted tilt: 5 degree.

4 point outriggers. Rotated basket.

Electrical function in basket. Max working height: 27 meter.

ID NR: 487.

The General Terms and Conditions of Heinhuis are applicable to all adverts, offers and quotations by Heinhuis, all agreements entered into by Heinhuis and the negotiations preceding them. By any form of response you accept the applicability of the General Terms and Conditions of Heinhuis and you declare that you have taken note of these General Terms and Conditions. Our prices are export netto prices.