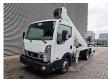

## Ruthmann TB 270.2 Nissan Cabstar 35.12 NT400

## **Beschrijving**

Nissan Cabstar 35.12 NT400.

Year: 2016. Milage: 40.634 km. Manual gearbox 5 gears.

Max weight: 3500 kg. Axle load: 1: 1750 kg. 2: 2200 kg.

3 Persons. Euro 5.

Electrical operated windows.

Intergrated Radio CD. Wheelbase: 2850 mm. Tyres: 195/70R15 80%. Ruthmann TB 270.2.

Year: 2016.

Max capacity basket: 230 kg / 2 persons + 70 kg.

Max lateral force: 400 N. Max wind speed: 12,5 m/s. Max permitted tilt: 5 degree.

4 point outriggers. Rotated basket.

Electrical function in basket. Max working height: 27 meter.

ID NR: 487.

The General Terms and Conditions of Heinhuis are applicable to all adverts, offers and quotations by Heinhuis, all agreements entered into by Heinhuis and the negotiations preceding them. By any form of response you accept the applicability of the General Terms and Conditions of Heinhuis and you declare that you have taken note of these General Terms and Conditions. Our prices are export netto prices.