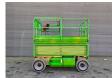

## **JLG** 4069 LE

## **Beschrijving**

JLG 4069 LE.

Year: 2012. Model yaer: 2013. Hours: 800. Weight: 5234 kg. CE machine.

Max capacity basket: 360 kg / 2 persons + 200 kg.

Max lateral force: 400 N. Max wind speed: 12.5 m/s. Max permitted tilt: 5 degree.

Full electric.

Non marking tyres 240/55D17.5. Max working height: 14.19 meter.

ID NR: 92.