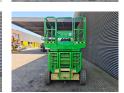

## **JLG** 4069 LE

## **Beschrijving**

JLG 4069 LE.

Year: 2012. Model yaer: 2013. Hours: 800. Weight: 5234 kg. CE machine.

Max capacity basket: 360 kg / 2 persons + 200 kg.

Max lateral force: 400 N. Max wind speed: 12.5 m/s. Max permitted tilt: 5 degree.

Full electric.

Non marking tyres 240/55D17.5. Max working height: 14.19 meter.

ID NR: 92.