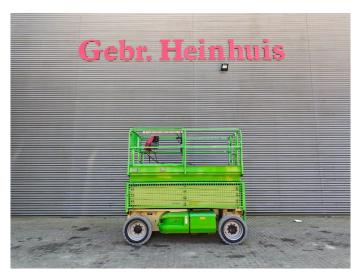

## **JLG** 4069 LE

## **Beschrijving**

JLG 4069 LE.

Year: 2012. Model yaer: 2013. Hours: 800. Weight: 5234 kg. CE machine.

Max capacity basket: 360 kg / 2 persons + 200 kg.

Max lateral force: 400 N. Max wind speed: 12.5 m/s. Max permitted tilt: 5 degree.

Full electric.

Non marking tyres 240/55D17.5. Max working height: 14.19 meter.

ID NR: 92.