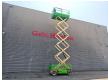

## **JLG** 4069 LE

## **Beschrijving**

JLG 4069 LE.

Year: 2012. Model yaer: 2013. Hours: 800. Weight: 5234 kg. CE machine.

Max capacity basket: 360 kg / 2 persons + 200 kg.

Max lateral force: 400 N. Max wind speed: 12.5 m/s. Max permitted tilt: 5 degree.

Full electric.

Non marking tyres 240/55D17.5. Max working height: 14.19 meter.

ID NR: 92.