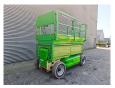

## **JLG** 4069 LE

## **Beschrijving**

JLG 4069 LE.

Year: 2012. Model yaer: 2013. Hours: 800. Weight: 5234 kg. CE machine.

Max capacity basket: 360 kg / 2 persons + 200 kg.

Max lateral force: 400 N. Max wind speed: 12.5 m/s. Max permitted tilt: 5 degree.

Full electric.

Non marking tyres 240/55D17.5. Max working height: 14.19 meter.

ID NR: 92.