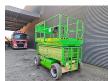

## **JLG** 4069 LE

## **Beschrijving**

JLG 4069 LE.

Year: 2012. Model yaer: 2013. Hours: 800. Weight: 5234 kg. CE machine.

Max capacity basket: 360 kg / 2 persons + 200 kg.

Max lateral force: 400 N. Max wind speed: 12.5 m/s. Max permitted tilt: 5 degree.

Full electric.

Non marking tyres 240/55D17.5. Max working height: 14.19 meter.

ID NR: 92.