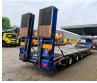

## Beschrijving

Nooteboom OSDS-41-03.

Year: 2013. 9 tons SAF axles. Max weight: 41.000 kg. Kingpin load: 14.000 kg. Hydraulic works on NATO. EBS. Allu boards on neck. Airsuspension. 3th axle steering axle (nachlauf achse). 2 way hydraulic ramps: - lenght: 2400 + 1400 mm. - hydraulic from left to right. Dimmensions: Neck: L: 3800 mm. W: 2550 mm. H: 1350 mm. Kingpin height: 1200 mm. Floor: L: 9300 mm. W: 2550 mm. H: 900 mm. Tyres: 235/75R17,5 70%.