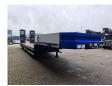

## Beschrijving

Nooteboom OSDS-41-03.

Year: 2013. 9 tons SAF axles. Max weight: 41.000 kg. Kingpin load: 14.000 kg. Hydraulic works on NATO. EBS. Allu boards on neck. Airsuspension. 3th axle steering axle (nachlauf achse). 2 way hydraulic ramps: - lenght: 2400 + 1400 mm. - hydraulic from left to right. Dimmensions: Neck: L: 3800 mm. W: 2550 mm. H: 1350 mm. Kingpin height: 1200 mm. Floor: L: 9300 mm. W: 2550 mm. H: 900 mm. Tyres: 235/75R17,5 70%.