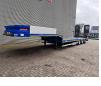

# Nooteboom OSDS-41-03

## Beschrijving

Nooteboom OSDS-41-03.

Year: 2013. 9 tons SAF axles. Max weight: 41.000 kg. Kingpin load: 14.000 kg. Hydraulic works on NATO. EBS. Allu boards on neck. Airsuspension. 3th axle steering axle (nachlauf achse). 2 way hydraulic ramps: - lenght: 2400 + 1400 mm. - hydraulic from left to right. Dimmensions: Neck: L: 3800 mm. W: 2550 mm. H: 1350 mm. Kingpin height: 1200 mm. Floor: L: 9300 mm. W: 2550 mm. H: 900 mm. Tyres: 235/75R17,5 70%.