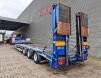

# Nooteboom OSDS-41-03

## Beschrijving

Nooteboom OSDS-41-03.

Year: 2013. 9 tons SAF axles. Max weight: 41.000 kg. Kingpin load: 14.000 kg. Hydraulic works on NATO. EBS. Allu boards on neck. Airsuspension. 3th axle steering axle (nachlauf achse). 2 way hydraulic ramps: - lenght: 2400 + 1400 mm. - hydraulic from left to right. Dimmensions: Neck: L: 3800 mm. W: 2550 mm. H: 1350 mm. Kingpin height: 1200 mm. Floor: L: 9300 mm. W: 2550 mm. H: 900 mm. Tyres: 235/75R17,5 70%.