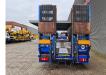

# Nooteboom OSDS-41-03

## Beschrijving

Nooteboom OSDS-41-03.

Year: 2013. 9 tons SAF axles. Max weight: 41.000 kg. Kingpin load: 14.000 kg. Hydraulic works on NATO. EBS. Allu boards on neck. Airsuspension. 3th axle steering axle (nachlauf achse). 2 way hydraulic ramps: - lenght: 2400 + 1400 mm. - hydraulic from left to right. Dimmensions: Neck: L: 3800 mm. W: 2550 mm. H: 1350 mm. Kingpin height: 1200 mm. Floor: L: 9300 mm. W: 2550 mm. H: 900 mm. Tyres: 235/75R17,5 70%.