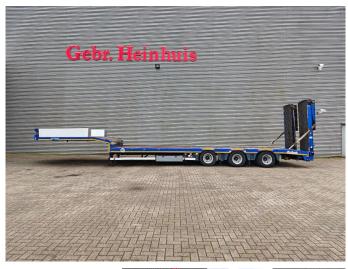

# Nooteboom OSDS-41-03

## Beschrijving

Nooteboom OSDS-41-03.

Year: 2013. 9 tons SAF axles. Max weight: 41.000 kg. Kingpin load: 14.000 kg. Hydraulic works on NATO. EBS. Allu boards on neck. Airsuspension. 3th axle steering axle (nachlauf achse). 2 way hydraulic ramps: - lenght: 2400 + 1400 mm. - hydraulic from left to right. Dimmensions: Neck: L: 3800 mm. W: 2550 mm. H: 1350 mm. Kingpin height: 1200 mm. Floor: L: 9300 mm. W: 2550 mm. H: 900 mm. Tyres: 235/75R17,5 70%.